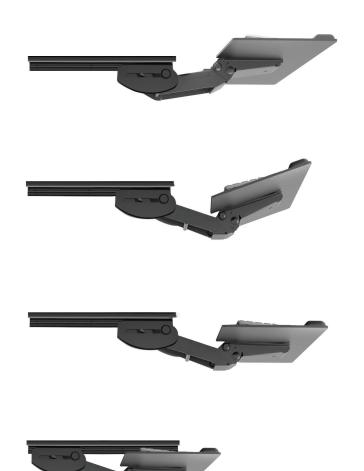

## **Product specs**

Lift-and-lock articulating arms provide quick and easy height adjustment. To position the platform to the desired height, simply tilt the front edge of the platform up, then raise or lower the entire platform. Release the platform and the arm will lock into place.

- · Lift-and-lock height adjustment
- Optional positive tilt lock-out tab
- 12.3" glide track
- 13.0" minimum required for full retraction
- +22.6°/-12.4° tilt adjustment
- 6.0" height adjustment range
  - 2.4" above track | 3.6" below track
- 360° glide track rotation
- Positions flush with worksurfaces
- Recommended for shallow worksurfaces
- Recommended for PL003-27N notched
  platform for full retraction
- Warranty: 15 yr.