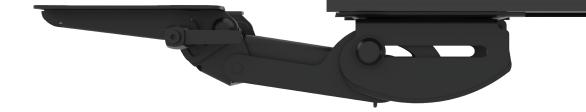

## **Product specs**

Lift-and-lock articulating arms provide quick and easy height adjustment. To position the platform to the desired height, simply tilt the front edge of the platform up, then raise or lower the entire platform. Release the platform and the arm will lock into place.

- · Lift-and-lock height adjustment
- Optional positive tilt lock-out tab
- 12.3" glide track
- 13.0" minimum required for full retraction
- +22.6°/-12.4° tilt adjustment
- 6.0" height adjustment range
  - 2.4" above track | 3.6" below track
- 360° glide track rotation
- Positions flush with worksurfaces
- Recommended for shallow worksurfaces
- Recommended for PL003-27N notched
  platform for full retraction
- Warranty: 15 yr.