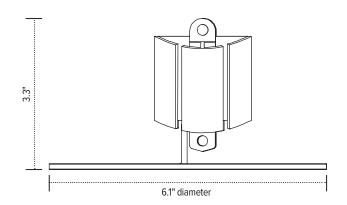

### Cable management spine

Conceal base

Conceal link

Link aerial view

Link profile view

Base aerial view

Base profile view

mounting clip bottom view