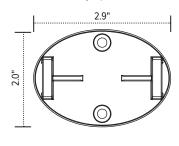

### Cable management spine

Conceal base

Conceal link

Link aerial view

Link profile view

Base aerial view

Base profile view

mounting clip bottom view

mounting clip profile view