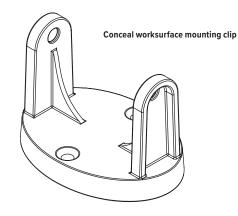

### Cable management spine

Conceal base

Conceal link

Link aerial view

Link profile view

Base aerial view

Base profile view

mounting clip bottom view

mounting clip profile view