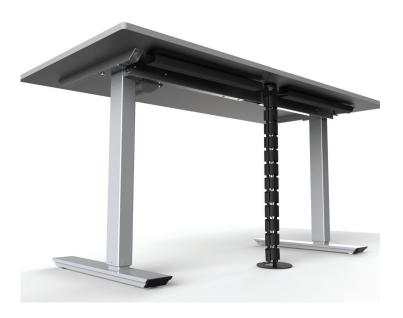

#### **Product specs**

- Expands and retracts to keep cables organized under a height adjustable table base
- 53.5" total height
- 23 links
- · Links are detachable
- Weighted bottom
- · Attaches to bottom of worksurface
- Warranty: 15 yr.