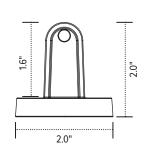

### Cable management spine

Conceal base

Conceal link

Link aerial view

Link profile view

Base aerial view

Base profile view

mounting clip bottom view

mounting clip profile view