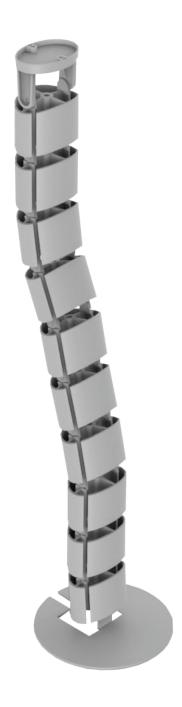

#### **Product specs**

- Expands and retracts to keep cables organized under a height adjustable table base
- 53.5" total height
- 23 links
- · Links are detachable
- Weighted bottom
- · Attaches to bottom of worksurface
- Warranty: 15 yr.

### Cable management spine

Conceal base

Conceal link

Link aerial view

Link profile view

Base aerial view

Base profile view

mounting clip bottom view