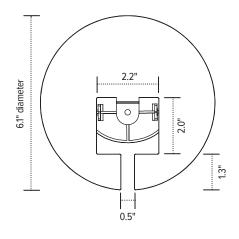

### Cable management spine

Conceal base

Conceal link

Link aerial view

Link profile view

Base aerial view

Base profile view

mounting clip bottom view