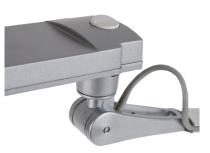

  1yr. (LED transformer)

| Model #       | List price |
|---------------|------------|
| ○ VIVID-X-SLV | \$325      |

can position anywhere along its motion path

touch and release dimmer button

Vivid-X