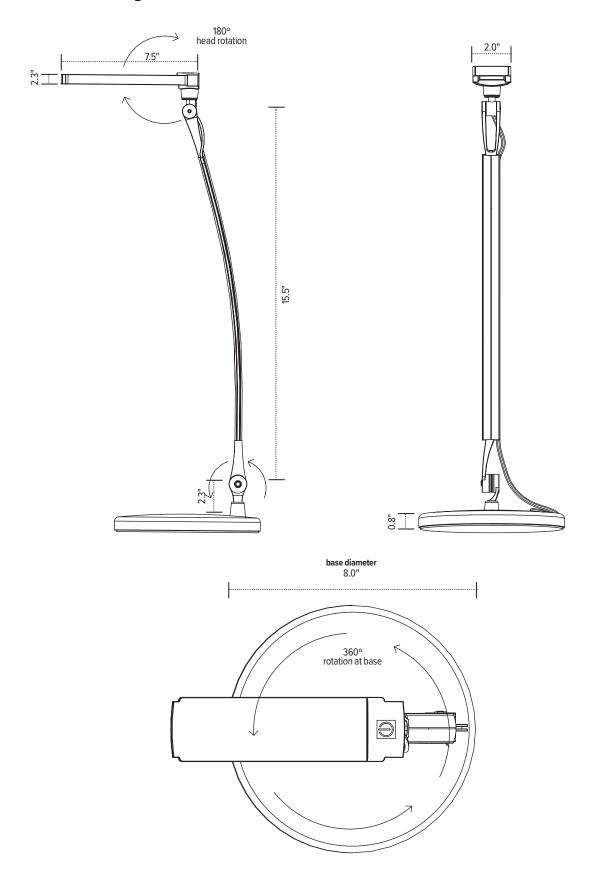

#### **Product specs**

- LED
- 4100K color temperature
- 350 lumens
- 85 CRI
- 6W
- 50,000 hours lamp life
- 8 hr. auto shut-off
- Single arm

- Touch and release built-in dimmer with three brightness settings
- 6.0' power cord
- · Power source is UL listed
- 27.0" arm reach
- 180° rotation at light source
- 360° rotation on base
- Warranty: 15 yr. (structural)

  1yr. (LED transformer)

| Model #       | List price |
|---------------|------------|
| ○ VIVID-X-SLV | \$325      |

can position anywhere along its motion path

touch and release dimmer button

Vivid-X