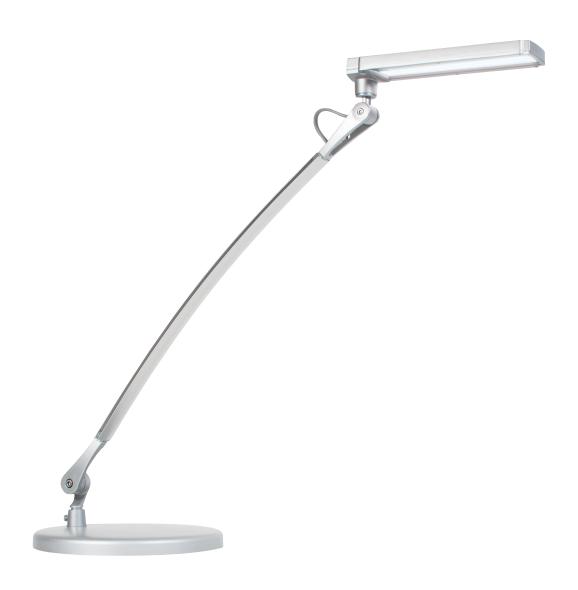

#### **Product specs**

- LED
- 4100K color temperature
- 350 lumens
- 85 CRI
- 6W
- 50,000 hours lamp life
- 8 hr. auto shut-off
- Single arm

- Touch and release built-in dimmer with three brightness settings
- 6.0' power cord
- · Power source is UL listed
- 27.0" arm reach
- 180° rotation at light source
- 360° rotation on base
- Warranty: 15 yr. (structural)

  1yr. (LED transformer)

| Model #       | List price |
|---------------|------------|
| ○ VIVID-X-SLV | \$325      |

can position anywhere along its motion path

touch and release dimmer button

Vivid-X