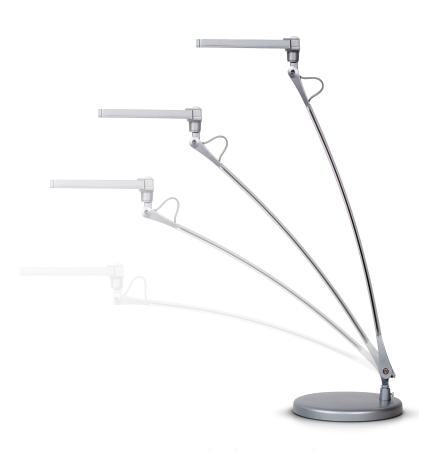

#### **Product specs**

- LED
- 4100K color temperature
- 350 lumens
- 85 CRI
- 6W
- 50,000 hours lamp life
- 8 hr. auto shut-off
- Single arm

- Touch and release built-in dimmer with three brightness settings
- 6.0' power cord
- · Power source is UL listed
- 27.0" arm reach
- 180° rotation at light source
- 360° rotation on base
- Warranty: 15 yr. (structural)

  1yr. (LED transformer)

| Model #       | List price |
|---------------|------------|
| ○ VIVID-X-SLV | \$325      |

can position anywhere along its motion path

touch and release dimmer button

Vivid-X