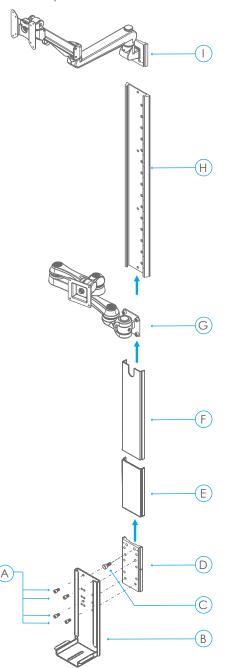

#### TITAN2-EDGE Components for breakdown

## **Material Identification**

A: Socket Head Screw

- Steel 🛟

B: J Bracket

- Steel 🛟

C: Bolt

- Steel 🛟

D: Wall Track 1

- Steel 🚯

E: Wall Track Cover 1

- Plastic

F: Wall Track Cover 2

- Plastic

G: Keyboard Slider

- Steel 🛟

H: Wall Track 2

- Steel 🛟

I: Monitor Arm Slider

- Steel 🛟

**Recommended Tools** 

Gloves

Goggles

Flathead Screwdriver