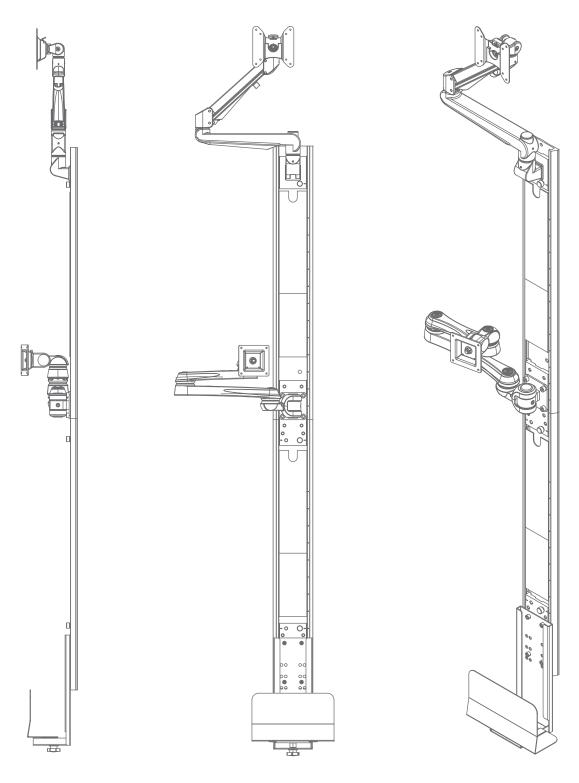

# TITAN2-EDGE: Disassembly Instructions



TITAN2-EDGE Assembled

APPLIES TO: TITAN-EDGE





## TITAN2-EDGE: Monitor Disassembly



#### TITAN2-EDGE Components for breakdown





## TITAN2-EDGE: Keyboard Disassembly



#### TITAN2-EDGE Components for breakdown



### **Material Identification**

A: Keyboard Platform

- Phenolic

B: VESA Mount Knuckle

- Phenolic

C: Long Limb

- Steel

D: Short Limb

- Steel 3

E: Slider

- Steel

**Recommended Tools** 





Goggles







13mm Ratchet 6mm Allen Wrench



# DISASSEMBLY

# TITAN2-EDGE: CPU Holder Disassembly

#### TITAN2-EDGE Components for breakdown



### Material Identification

A: Non Skid Pads

- Foam

B: J Bracket 1

- Steel 📫

C: J Bracket 2

- Steel 📫

D: Sleeve

- Steel 🐔

E: Washer

- Plastic

F: Knob

- Steel

**Recommended Tools** 



Gloves



Goggles



½" Wrench









## TITAN2-EDGE: Track Disassembly



####