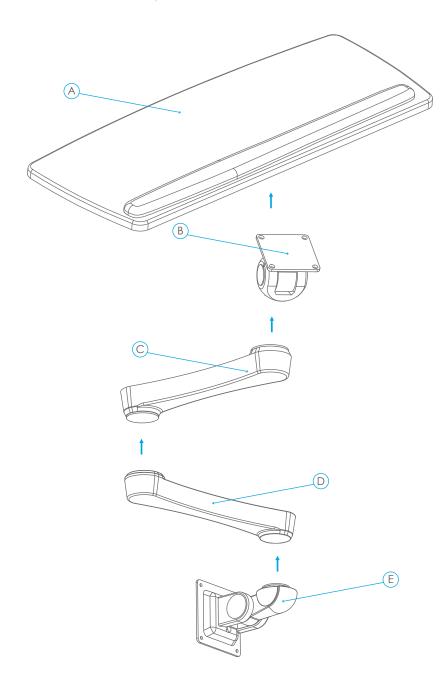

### **Material Identification**

A: Keyboard Platform

- Phenolic

B: VESA Mount Knuckle

- Phenolic

C: Long Limb

- Steel

D: Short Limb

- Steel 3

E: Slider

- Steel

**Recommended Tools** 

Goggles

13mm Ratchet 6mm Allen Wrench