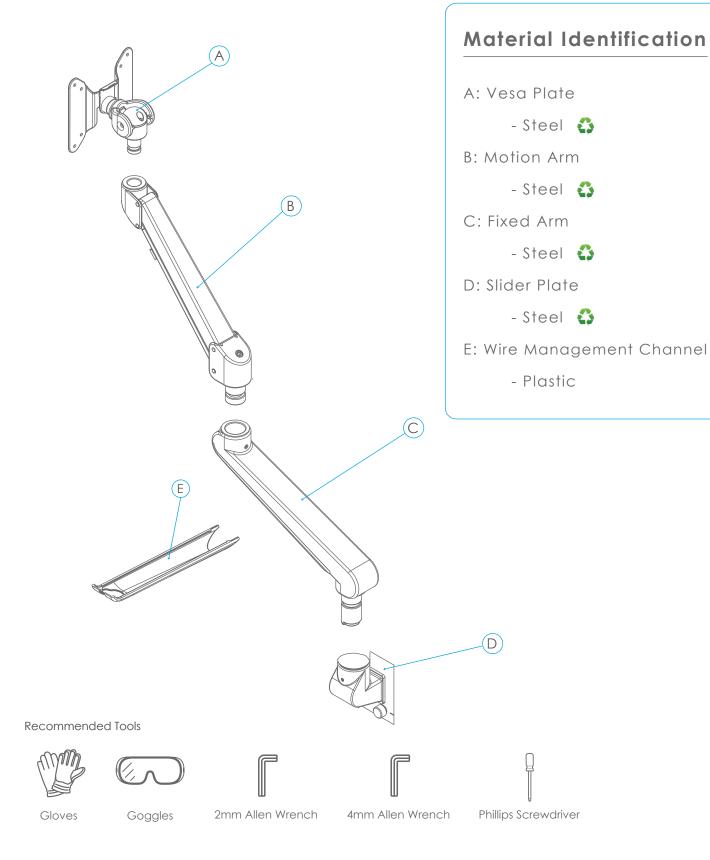

#### TITAN2-EDGE Components for breakdown

### **Material Identification**

A: Keyboard Platform

- Phenolic

B: VESA Mount Knuckle

- Phenolic

C: Long Limb

- Steel

D: Short Limb

- Steel 3

E: Slider

- Steel

**Recommended Tools** 

Goggles

13mm Ratchet 6mm Allen Wrench