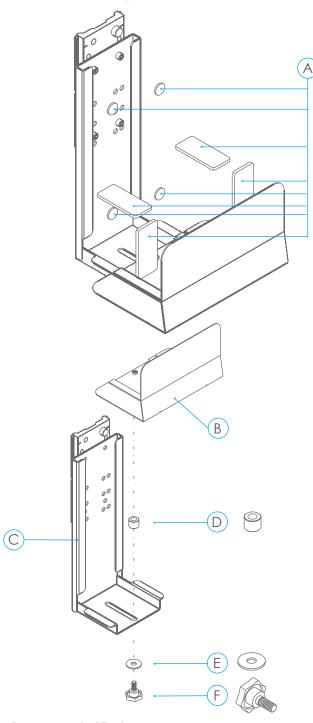

#### TITAN2-EDGE Components for breakdown

### Material Identification

A: Non Skid Pads

- Foam

B: J Bracket 1

- Steel 📫

C: J Bracket 2

- Steel 📫

D: Sleeve

- Steel 🐔

E: Washer

- Plastic

F: Knob

- Steel

**Recommended Tools** 

Gloves

Goggles

½" Wrench