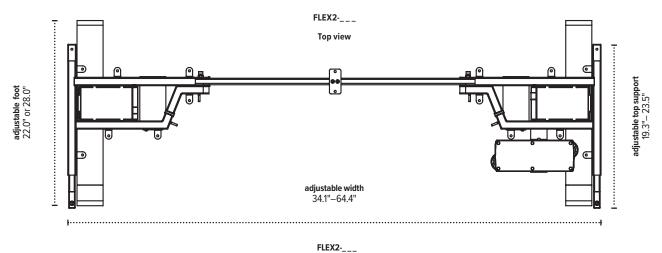

# All-Flex features top support at 19.3" top support at 23.3" Conceal foot at 28.0" foot at 22.0"

| Model #          | List price |
|------------------|------------|
| FLEX2-CNCL-GRY   | \$1,764    |
| FLEX2-CNCL-BLK   | \$1,764    |
| ○ FLEX2-CNCL-WHT | \$1,764    |

#### All-Flex® 2-leg specs

- · Electric height adjustment
- · 265 lb. base lifting capacity
- 1.5"/sec adjustment speed
- One part number for all 2-leg sizes
- 26.0" height adjustment range
- 23.3"-49.3" (low/high) (excluding worksurface)
- · Three stage adjustable legs
- Provides adjustable cross channels, top supports, and feet making it one of the most adjustable table bases on the market
- · C-leg
- Foot is adjustable to 22.0" or 28.0" (patented design)
- · Leg columns fold out for easy assembly
- Adjustable width frame accommodates worksurfaces 36.0"–72.0"
- Adjustable depth top supports expands to accommodate worksurfaces 24.0"—36.0" deep
- Notched cross channel offers ample space for keyboard tray glide tracks
- 7'2" power cord
- · Digital keypad with four memory settings
- · Anti-collision safety feature
- Soft start and stop
- Crossbar includes guide markings to assist in setting width
- · Integrated control unit shelf
- · Integrated storage for foot extension plate when not in use
- · Integrated cable management
- · Steel construction
- · Low standby power consumption
- Table base is UL962 listed
- Two motors
- ADA compliant
- Locking casters are available
- · Warranty: 15 yr. (structural) / 7 yr. (mechanical)