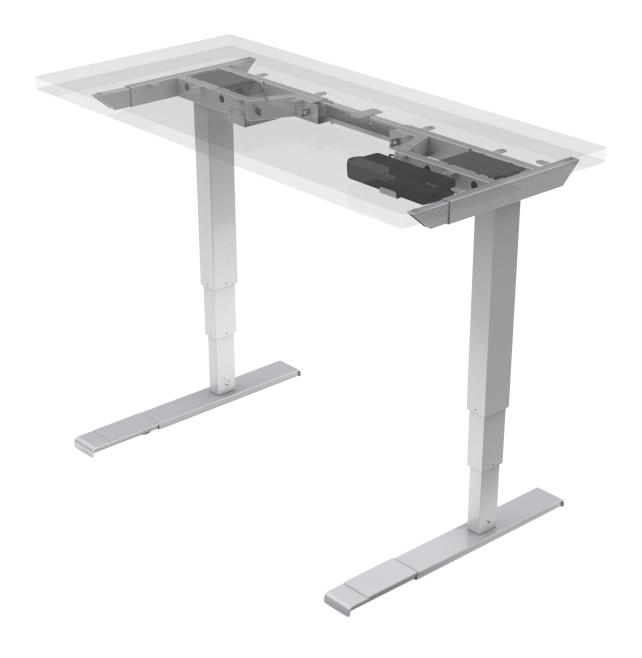

## All-Flex® 2-leg + Conceal

Electric height adjustable table base + cable management spine

### All-Flex 2-leg + Conceal

Electric height adjustable table base + cable management spine

#### All-Flex® 2-leg specs

- · Electric height adjustment
- · 265 lb. base lifting capacity
- 1.5"/sec adjustment speed
- One part number for all 2-leg sizes
- 26.0" height adjustment range
- 23.3"-49.3" (low/high) (excluding worksurface)
- · Three stage adjustable legs
- Provides adjustable cross channels, top supports, and feet making it one of the most adjustable table bases on the market
- · C-leg
- Foot is adjustable to 22.0" or 28.0" (patented design)
- · Leg columns fold out for easy assembly
- Adjustable width frame accommodates worksurfaces 36.0"–72.0"
- Adjustable depth top supports expands to accommodate worksurfaces 24.0"—36.0" deep
- Notched cross channel offers ample space for keyboard tray glide tracks
- 7'2" power cord
- · Digital keypad with four memory settings
- · Anti-collision safety feature
- Soft start and stop
- Crossbar includes guide markings to assist in setting width
- · Integrated control unit shelf
- · Integrated storage for foot extension plate when not in use
- · Integrated cable management
- · Steel construction
- · Low standby power consumption
- Table base is UL962 listed
- Two motors
- ADA compliant
- Locking casters are available
- · Warranty: 15 yr. (structural) / 7 yr. (mechanical)