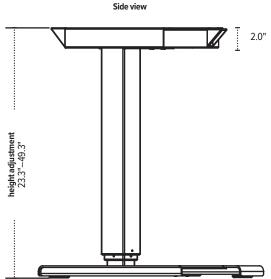

#### All-Flex® 2-leg specs

- · Electric height adjustment
- · 265 lb. base lifting capacity
- 1.5"/sec adjustment speed
- One part number for all 2-leg sizes
- 26.0" height adjustment range
- 23.3"-49.3" (low/high) (excluding worksurface)
- · Three stage adjustable legs
- Provides adjustable cross channels, top supports, and feet making it one of the most adjustable table bases on the market
- · C-leg
- Foot is adjustable to 22.0" or 28.0" (patented design)
- · Leg columns fold out for easy assembly
- Adjustable width frame accommodates worksurfaces 36.0"–72.0"
- Adjustable depth top supports expands to accommodate worksurfaces 24.0"—36.0" deep
- Notched cross channel offers ample space for keyboard tray glide tracks
- 7'2" power cord
- · Digital keypad with four memory settings
- · Anti-collision safety feature
- Soft start and stop
- Crossbar includes guide markings to assist in setting width
- · Integrated control unit shelf
- · Integrated storage for foot extension plate when not in use
- · Integrated cable management
- · Steel construction
- · Low standby power consumption
- Table base is UL962 listed
- Two motors
- ADA compliant
- Locking casters are available
- · Warranty: 15 yr. (structural) / 7 yr. (mechanical)