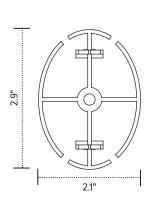

#### Conceal specs

- Expands and retracts to keep cables organized under a height adjustable table base
- 53.5" total height
- 23 links
- Links are detachable
- · Weighted bottom
- · Attaches to bottom of worksurface
- Warranty: 15 yr.

## All-Flex 2-leg + Conceal

Electric height adjustable table base + cable management spine

Link aerial view

The base dimensions as shown are actual.