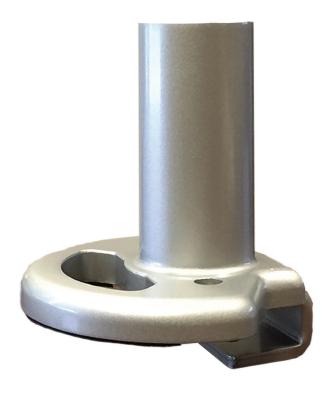

## Benching Solutions

Allsteel® Stride monitor arm benching adapter

## **Product specs**

- Designed to combine ESI monitor arms with the Allsteel Stride benching table
- Compatible ESI monitor arms:
  - Evolve monitor arms: single, dual and triple configurations only
- Edge® monitor arms: single configurations only
- · Holds up to three monitors
  - 15.4 lbs. per slider mount arm
  - 17.6 lbs. per VESA mount
- Fits easily on standard Edge® or Evolve product nesting on base
- Accommodate tops from 1.0"-1.2" thick
- · Warranty: 15 yrs.