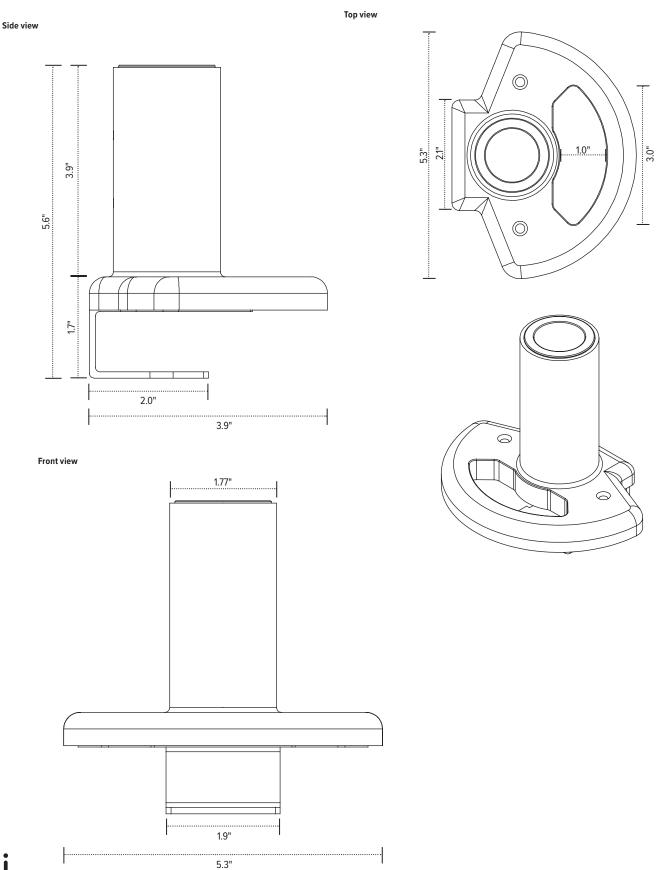

## **Product specs**

- Designed to combine ESI monitor arms with the Allsteel Stride benching table
- Compatible ESI monitor arms:
  - Evolve monitor arms: single, dual and triple configurations only
- Edge® monitor arms: single configurations only
- · Holds up to three monitors
  - 15.4 lbs. per slider mount arm
  - 17.6 lbs. per VESA mount
- Fits easily on standard Edge® or Evolve product nesting on base
- Accommodate tops from 1.0"-1.2" thick
- · Warranty: 15 yrs.