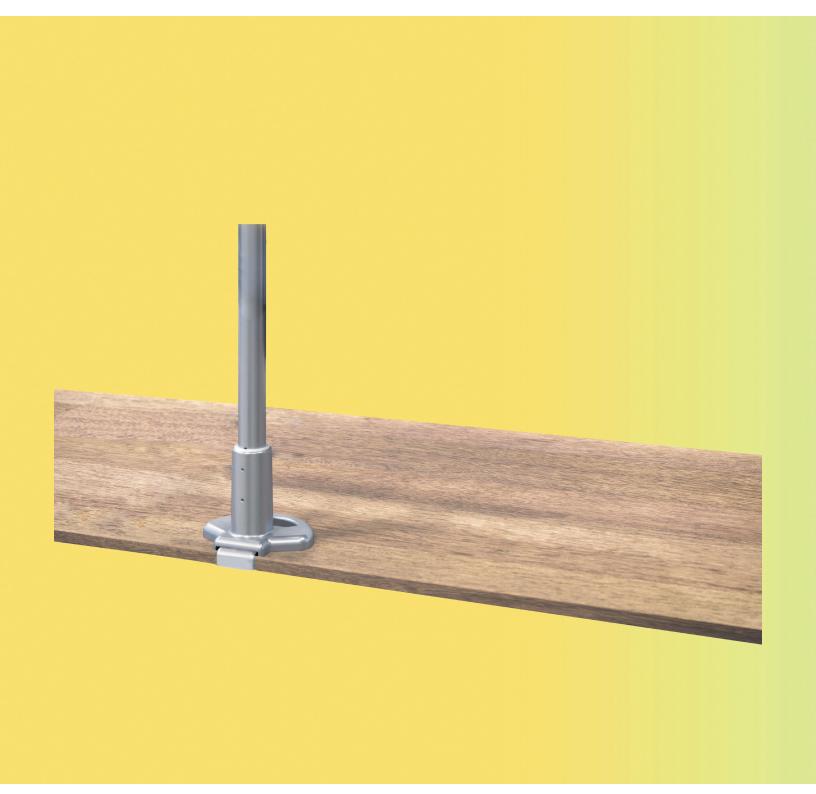

## Benching Solutions

Allsteel® Stride monitor arm benching adapter

## **Product specs**

- Designed to combine ESI monitor arms with the Allsteel Stride benching table
- Compatible ESI monitor arms:
  - Evolve monitor arms: single, dual and triple configurations only
- Edge® monitor arms: single configurations only
- · Holds up to three monitors
  - 15.4 lbs. per slider mount arm
  - 17.6 lbs. per VESA mount
- Fits easily on standard Edge® or Evolve product nesting on base
- Accommodate tops from 1.0"-1.2" thick
- · Warranty: 15 yrs.