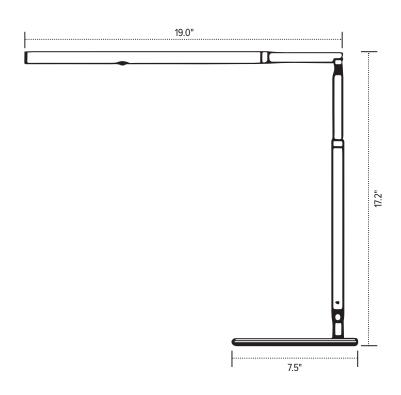

# Lustre

telescoping LED task light



# Lustre

## telescoping LED task light

#### **Product specs**

- LED
- 3500K color temperature
- 350 lumens
- 83 CRI
- 6W
- 50,000 hrs. lamp life
- 8 hr. shut-off
- 12.0' power cord
- USB charging port
- Telescoping arm and head
- · Power source is UL listed

- Integrated occupancy sensor
- Light turns off after 15 minutes of detecting no motion
- Touch and hold built-in dimmer with three brightness settings
- 180° rotation at light source and lamp arm
- 360° rotation on base
- Warranty: 15 yr. (Structural) /
  1 yr. (LED transformer)



#### Model #

USTRE-SLV

○ LUSTRE-WHT









### Extended



### Retracted