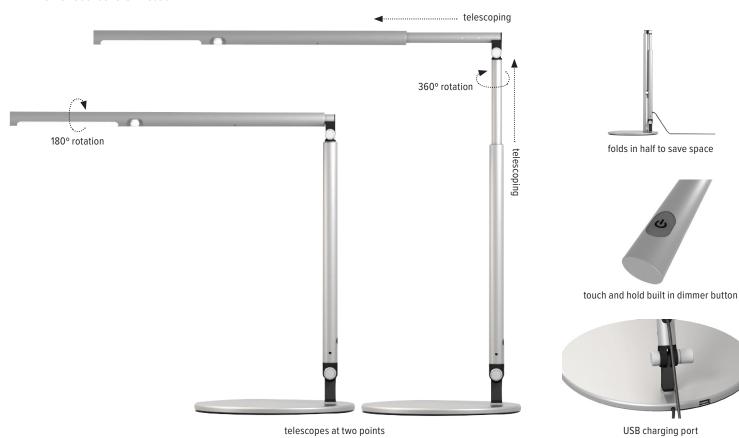

#### **Product specs**

- LED
- 3500K color temperature
- 350 lumens
- 83 CRI
- 6W
- 50,000 hrs. lamp life
- 8 hr. shut-off
- 12.0' power cord
- USB charging port
- Telescoping arm and head
- · Power source is UL listed

- Integrated occupancy sensor
- Light turns off after 15 minutes of detecting no motion
- Touch and hold built-in dimmer with three brightness settings
- 180° rotation at light source and lamp arm
- 360° rotation on base
- Warranty: 15 yr. (Structural) /
  1 yr. (LED transformer)