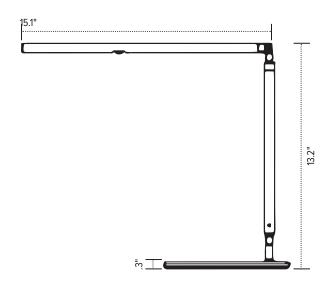

# Lustre

telescoping LED task light



# Lustre

## telescoping LED task light

#### **Product specs**

- LED
- 3500K color temperature
- 350 lumens
- 83 CRI
- 6W
- 50,000 hrs. lamp life
- 8 hr. shut-off
- 12.0' power cord
- USB charging port
- Telescoping arm and head
- · Power source is UL listed

- Integrated occupancy sensor
- Light turns off after 15 minutes of detecting no motion
- Touch and hold built-in dimmer with three brightness settings
- 180° rotation at light source and lamp arm
- 360° rotation on base
- Warranty: 15 yr. (Structural) /
  1 yr. (LED transformer)



#### Model #

USTRE-SLV

○ LUSTRE-WHT









### Extended



### Retracted