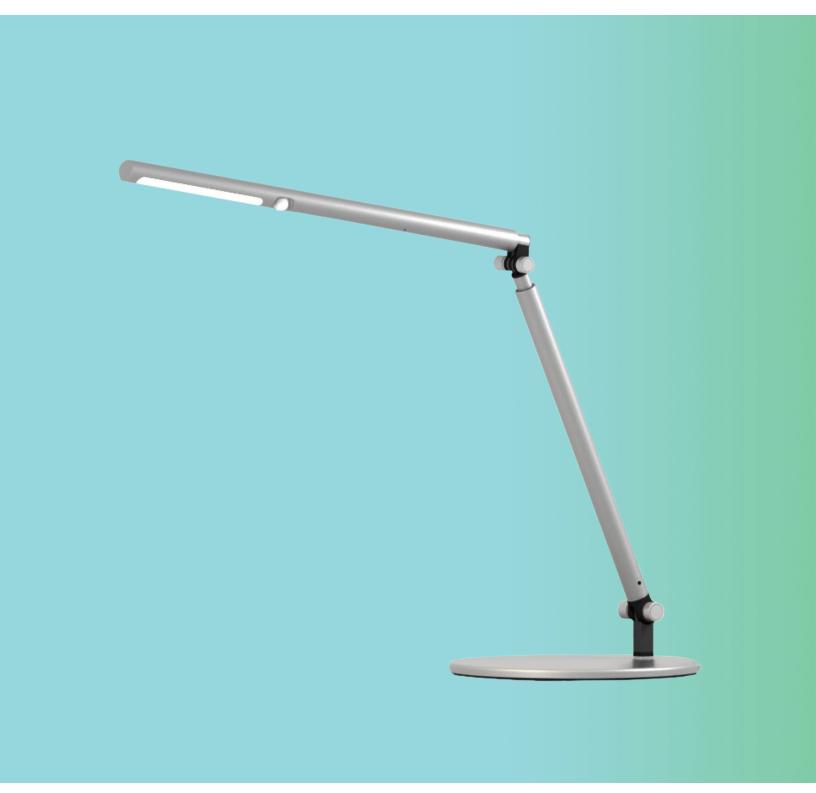

# Lustre

telescoping LED task light

# Lustre

## telescoping LED task light

#### **Product specs**

- LED
- 3500K color temperature
- 350 lumens
- 83 CRI
- 6W
- 50,000 hrs. lamp life
- 8 hr. shut-off
- 12.0' power cord
- USB charging port
- Telescoping arm and head
- · Power source is UL listed

- Integrated occupancy sensor
- Light turns off after 15 minutes of detecting no motion
- Touch and hold built-in dimmer with three brightness settings
- 180° rotation at light source and lamp arm
- 360° rotation on base
- Warranty: 15 yr. (Structural) /
  1 yr. (LED transformer)