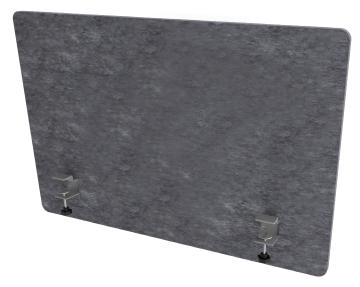

Universal mounting system allows brackets to be set for privacy or modesty applications

.75" screen thickness

Sound level absorption NRC up to .9

Mounting brackets designed to accommodate .5"-1.8" thick worksurfaces

Six available colors: Cobalt Blue, Pear Green, Sandstone, Ash, Charcoal, and Slate

Convenient tackable surface

Made from 60% post-consumer recycled plastic water bottles & 100% recyclable

VOC-Free

\*Screen are actual size, sizes are designed to accommodate nominal worksurfaces.