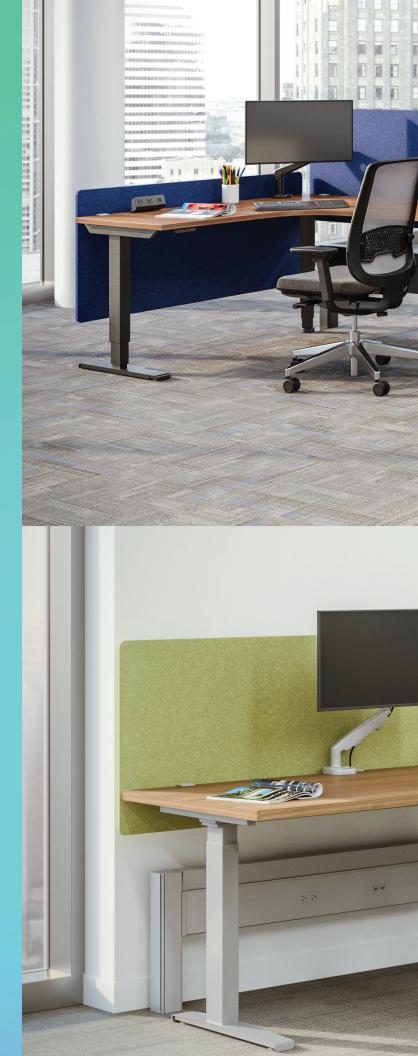

## versatile. simple. centro.

The Centro screen helps get your office in gear, offering the versatility of either a privacy or modesty application. Made from recycled water bottles, this value engineered screen has both a tackable and sound absorbent surface. The easy to install mounting brackets leave space between the screen and worksurface, allowing effortless cable organization to hide all that clutter. With six colors to choose from, any workstation can be customized to help you bring on the workday.

Universal mounting system allows brackets to be set for privacy or modesty applications

.75" screen thickness

Sound level absorption NRC up to .9

Mounting brackets designed to accommodate .5"-1.8" thick worksurfaces