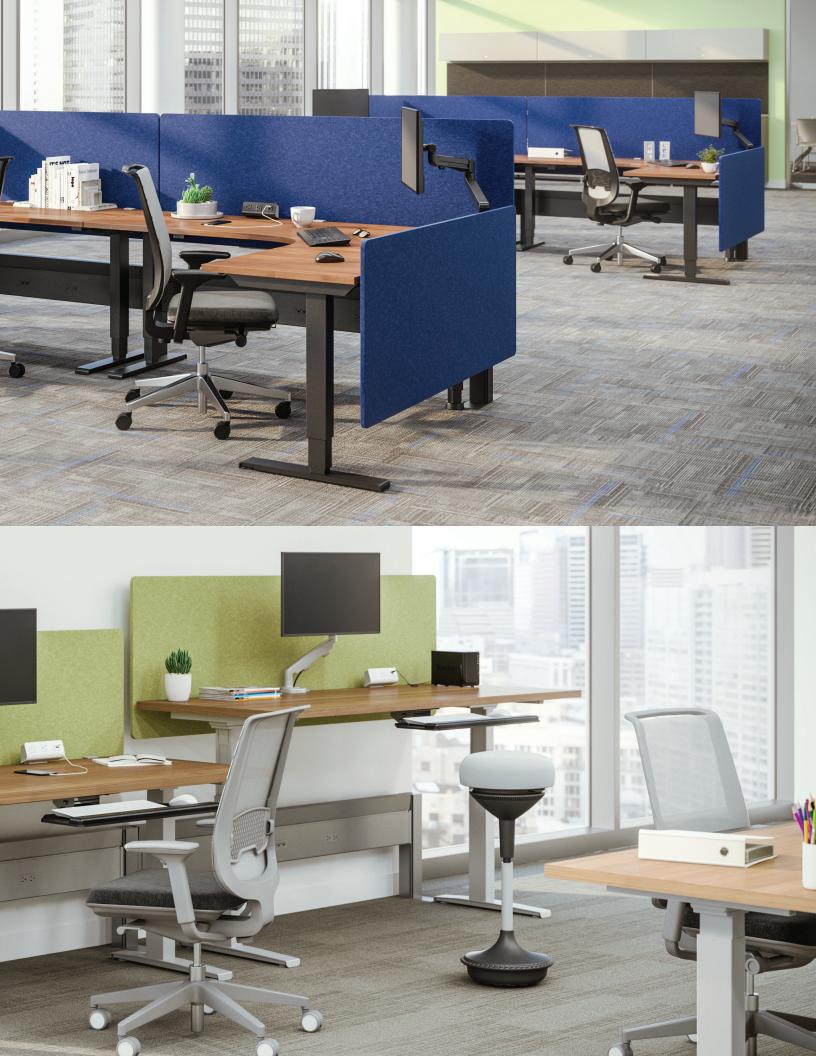

## versatile. simple. centro.

The Centro screen helps get your office in gear, offering the versatility of either a privacy or modesty application. Made from recycled water bottles, this value engineered screen has both a tackable and sound absorbent surface. The easy to install mounting brackets leave space between the screen and worksurface, allowing effortless cable organization to hide all that clutter. With six colors to choose from, any workstation can be customized to help you bring on the workday.

Universal mounting system allows brackets to be set for privacy or modesty applications

.75" screen thickness

Sound level absorption NRC up to .9

Mounting brackets designed to accommodate .5"-1.8" thick worksurfaces