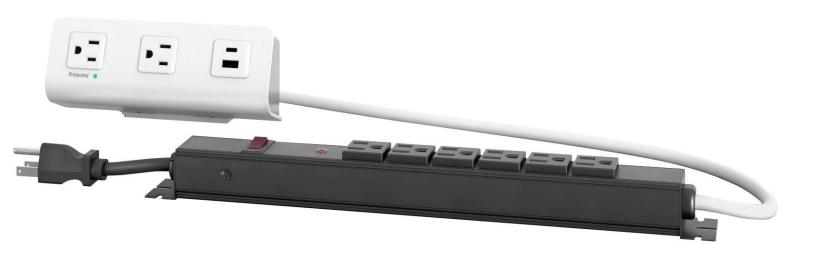

# FlexCharge<sup>™</sup>4CX

Personal desktop power + power strip

#### **Product specs**

- · Power module:
  - Two AC outlets- 15A, 125V, 60Hz
  - One quick-charge USB-A port- 3.1A, 5V
  - One quick-charge USB-C port- 3.1A, 5V (device dependent)
- · Power strip: six AC outlets
- Power module: universal mounting bracket that allows for a desk clamp, 2.0" grommet, or under worksurface mount
- · Power strip: mounts below the worksurface
- · Power module meets spill-protection criteria
- · UL and cUL listed
- 8.0' power cord (black)
- 28.5" connection cord (color matched to power module)
- Indicator light illuminates when built-in surge protection is active
- · Warranty: 5 yr.