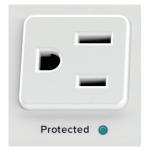

#### **Product specs**

- · Power module:
  - Two AC outlets- 15A, 125V, 60Hz
  - One quick-charge USB-A port- 3.1A, 5V
  - One quick-charge USB-C port- 3.1A, 5V (device dependent)
- · Power strip: six AC outlets
- Power module: universal mounting bracket that allows for a desk clamp, 2.0" grommet, or under worksurface mount
- · Power strip: mounts below the worksurface
- · Power module meets spill-protection criteria
- · UL and cUL listed
- 8.0' power cord (black)
- 28.5" connection cord (color matched to power module)
- Indicator light illuminates when built-in surge protection is active
- · Warranty: 5 yr.