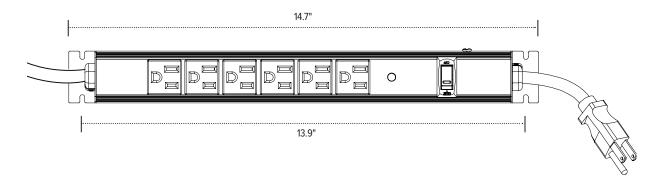

#### **Product specs**

- · Power module:
  - Two AC outlets- 15A, 125V, 60Hz
  - One quick-charge USB-A port- 3.1A, 5V
  - One quick-charge USB-C port- 3.1A, 5V (device dependent)
- · Power strip: six AC outlets
- Power module: universal mounting bracket that allows for a desk clamp, 2.0" grommet, or under worksurface mount
- · Power strip: mounts below the worksurface
- · Power module meets spill-protection criteria
- · UL and cUL listed
- 8.0' power cord (black)
- 28.5" connection cord (color matched to power module)
- Indicator light illuminates when built-in surge protection is active
- · Warranty: 5 yr.