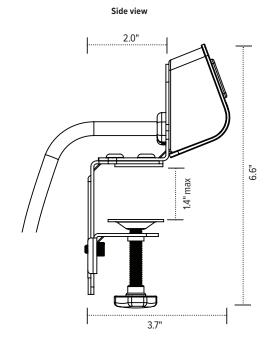

#### **Product specs**

- · Power module:
  - Two AC outlets- 15A, 125V, 60Hz
  - One quick-charge USB-A port- 3.1A, 5V
  - One quick-charge USB-C port- 3.1A, 5V (device dependent)
- · Power strip: six AC outlets
- Power module: universal mounting bracket that allows for a desk clamp, 2.0" grommet, or under worksurface mount
- · Power strip: mounts below the worksurface
- · Power module meets spill-protection criteria
- · UL and cUL listed
- 8.0' power cord (black)
- 28.5" connection cord (color matched to power module)
- Indicator light illuminates when built-in surge protection is active
- · Warranty: 5 yr.