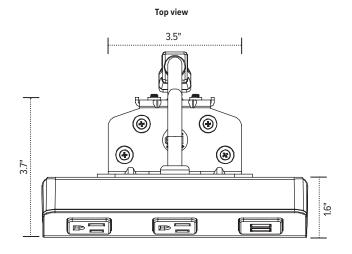

#### **Product specs**

- · Power module:
  - Two AC outlets- 15A, 125V, 60Hz
  - One quick-charge USB-A port- 3.1A, 5V
  - One quick-charge USB-C port- 3.1A, 5V (device dependent)
- · Power strip: six AC outlets
- Power module: universal mounting bracket that allows for a desk clamp, 2.0" grommet, or under worksurface mount
- · Power strip: mounts below the worksurface
- · Power module meets spill-protection criteria
- · UL and cUL listed
- 8.0' power cord (black)
- 28.5" connection cord (color matched to power module)
- Indicator light illuminates when built-in surge protection is active
- · Warranty: 5 yr.