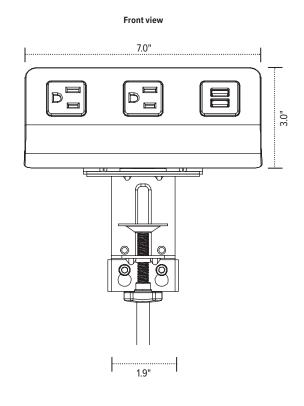

#### **Product specs**

- · Power module:
  - Two AC outlets- 15A, 125V, 60Hz
  - One quick-charge USB-A port- 3.1A, 5V
  - One quick-charge USB-C port- 3.1A, 5V (device dependent)
- · Power strip: six AC outlets
- Power module: universal mounting bracket that allows for a desk clamp, 2.0" grommet, or under worksurface mount
- · Power strip: mounts below the worksurface
- · Power module meets spill-protection criteria
- · UL and cUL listed
- 8.0' power cord (black)
- 28.5" connection cord (color matched to power module)
- Indicator light illuminates when built-in surge protection is active
- · Warranty: 5 yr.