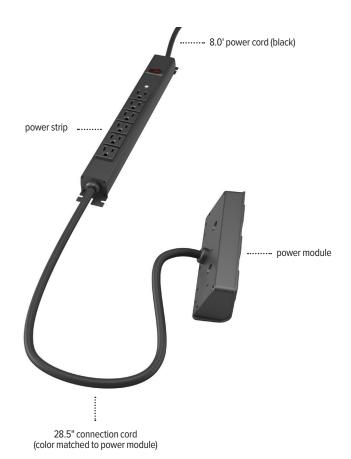

#### **Product specs**

- · Power module:
  - Two AC outlets- 15A, 125V, 60Hz
  - One quick-charge USB-A port- 3.1A, 5V
  - One quick-charge USB-C port- 3.1A, 5V (device dependent)
- · Power strip: six AC outlets
- Power module: universal mounting bracket that allows for a desk clamp, 2.0" grommet, or under worksurface mount
- · Power strip: mounts below the worksurface
- · Power module meets spill-protection criteria
- · UL and cUL listed
- 8.0' power cord (black)
- 28.5" connection cord (color matched to power module)
- Indicator light illuminates when built-in surge protection is active
- · Warranty: 5 yr.