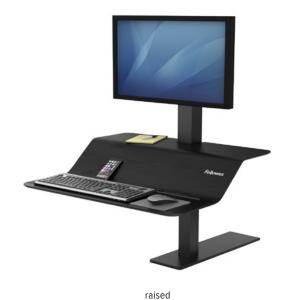

# $Lotus^{^{\mathsf{TM}}} VE$

single monitor arm sit-to-stand workstation

lowered

#### **Product specs**

- Pneumatic height adjustment
- Clamp mounts to worksurface (1.0" to 3.1" thick)
- 15.0" column height adjustment range
- · Precision positioning
- 25 lbs. platform weight capacity
- 28.3"w x 7.5"d top platform
- 28.7"w x 8.9"d keyboard platform
- 24.0" min. worksurface depth
- · Cable management
- · Assembly required
- Waterfall design allows users to prop up a phone, notepad or documents
- · Single monitor arm integration
  - 14.0" monitor mount height range
  - 20 lbs. max. monitor weight
- Warranty: 5 yr.