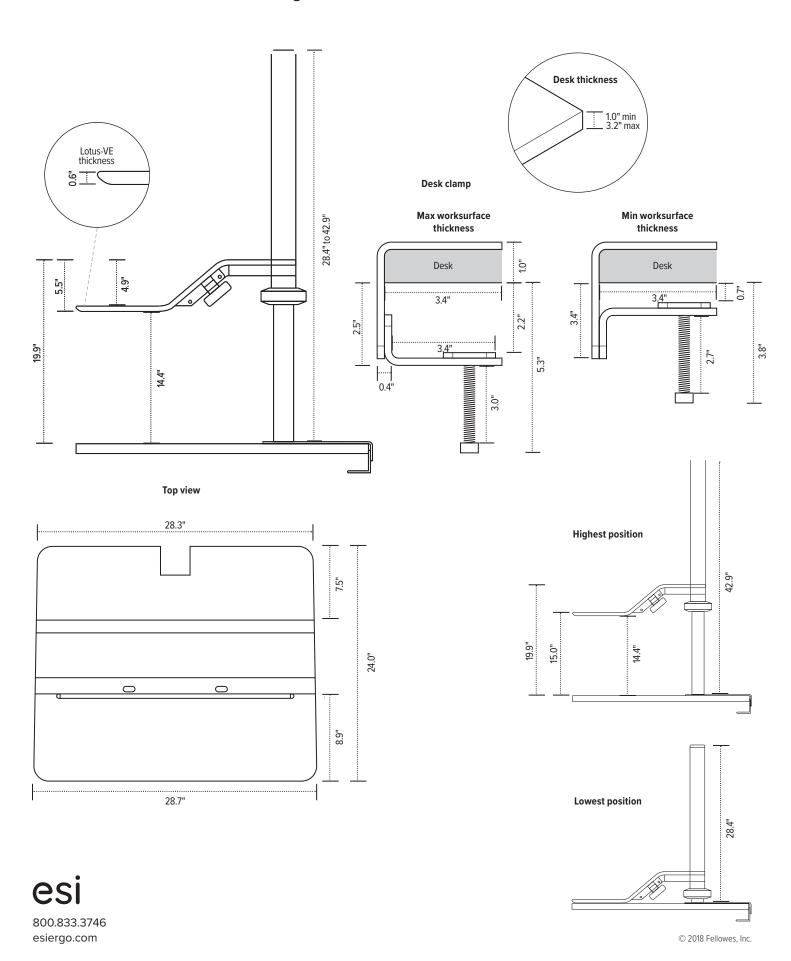

#### **Product specs**

- Pneumatic height adjustment
- Clamp mounts to worksurface (1.0" to 3.1" thick)
- 15.0" column height adjustment range
- · Precision positioning
- 25 lbs. platform weight capacity
- 28.3"w x 7.5"d top platform
- 28.7"w x 8.9"d keyboard platform
- 24.0" min. worksurface depth
- · Cable management
- · Assembly required
- Waterfall design allows users to prop up a phone, notepad or documents
- · Single monitor arm integration
  - 14.0" monitor mount height range
  - 20 lbs. max. monitor weight
- Warranty: 5 yr.