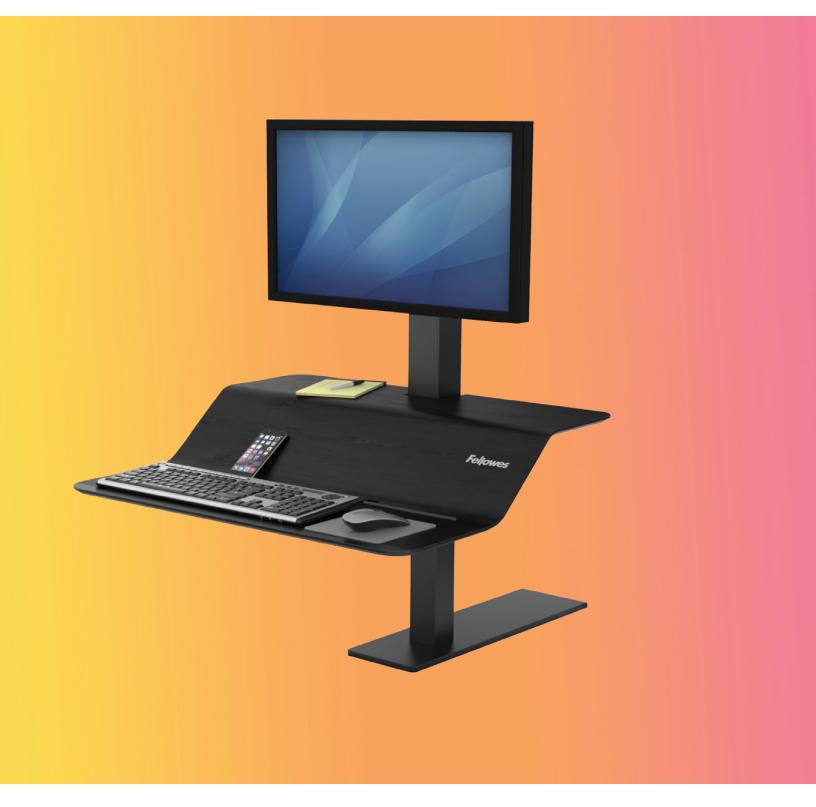

# $Lotus^{^{\mathsf{TM}}} VE$

single monitor arm sit-to-stand workstation

lowered

#### **Product specs**

- Pneumatic height adjustment
- Clamp mounts to worksurface (1.0" to 3.1" thick)
- 15.0" column height adjustment range
- · Precision positioning
- 25 lbs. platform weight capacity
- 28.3"w x 7.5"d top platform
- 28.7"w x 8.9"d keyboard platform
- 24.0" min. worksurface depth
- · Cable management
- · Assembly required
- Waterfall design allows users to prop up a phone, notepad or documents
- · Single monitor arm integration
  - 14.0" monitor mount height range
  - 20 lbs. max. monitor weight
- Warranty: 5 yr.