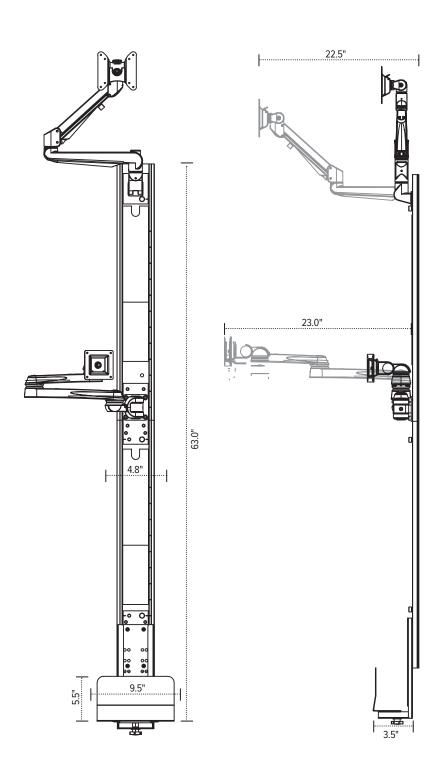

### Product Specs —

- Keyboard arm and monitor arm can be positioned anywhere along the wall track
- · For left or right-handed users
- Keyboard tray folds up or down to save space
- Monitor weight range: 6.5lbs.–17.6 lbs.
- Monitor arm height adjustment range: 12.5"
- · Monitor arm extension: 22.5"
- Keyboard arm extension: 23.0"
- Keyboard dimensions: 24.9"w x 10.6"d
- · Includes:
  - Track covers to conceal cords
  - (2) Two 31.5" aluminum alloy wall tracks (63" total)
  - Edge® monitor arm
  - Keyboard platform
  - PAC-CPUMINI CPU holder
- · Warranty:
  - 15 yrs. structural
  - 2 yrs. palm rest
- Available on GSA contract