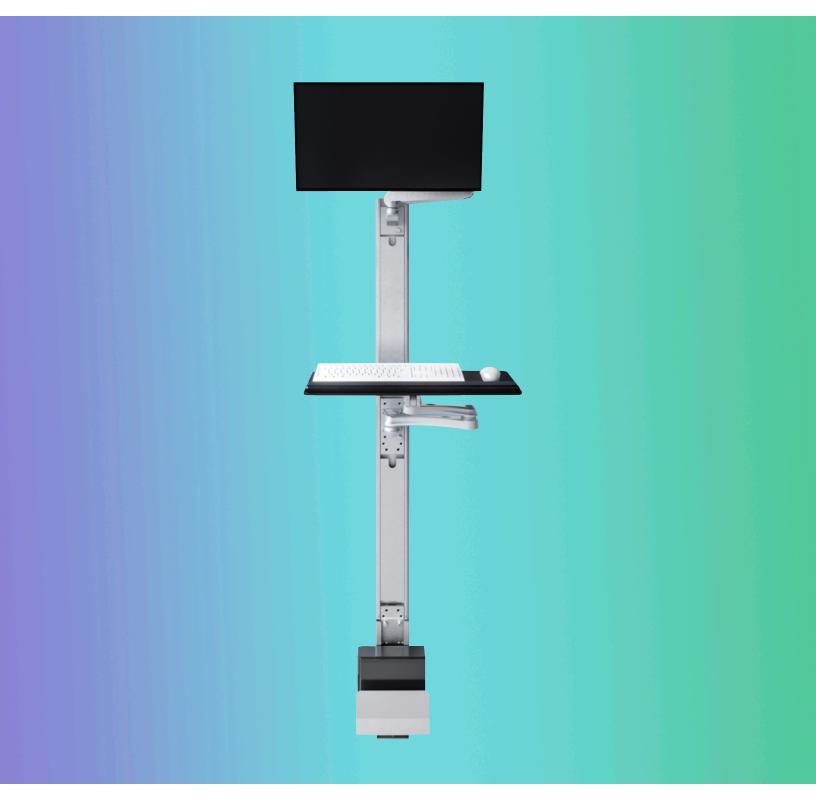

# Titan2-Edge

dual track-mounted workstation

### Product Specs —

- Keyboard arm and monitor arm can be positioned anywhere along the wall track
- · For left or right-handed users
- Keyboard tray folds up or down to save space
- Monitor weight range: 6.5lbs.–17.6 lbs.
- Monitor arm height adjustment range: 12.5"
- · Monitor arm extension: 22.5"
- Keyboard arm extension: 23.0"
- Keyboard dimensions: 24.9"w x 10.6"d
- · Includes:
  - Track covers to conceal cords
  - (2) Two 31.5" aluminum alloy wall tracks (63" total)
  - Edge® monitor arm
  - Keyboard platform
  - PAC-CPUMINI CPU holder
- · Warranty:
  - 15 yrs. structural
  - 2 yrs. palm rest
- Available on GSA contract