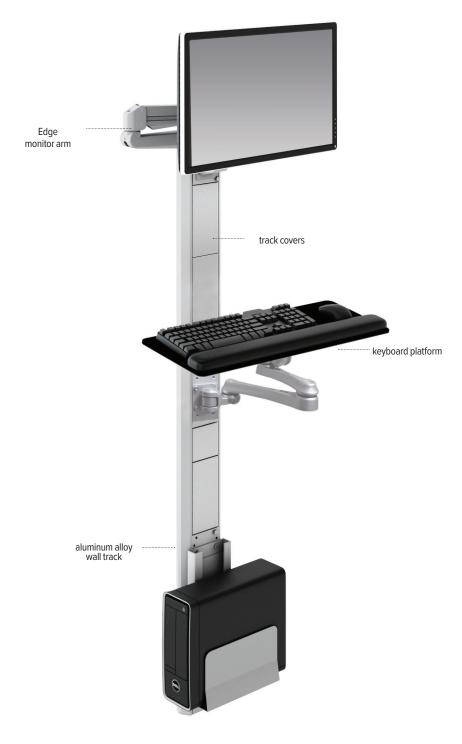

### Product Specs —

- Keyboard arm and monitor arm can be positioned anywhere along the wall track
- · For left or right-handed users
- Keyboard tray folds up or down to save space
- Monitor weight range: 6.5lbs.–17.6 lbs.
- Monitor arm height adjustment range: 12.5"
- · Monitor arm extension: 22.5"
- Keyboard arm extension: 23.0"
- Keyboard dimensions: 24.9"w x 10.6"d
- · Includes:
  - Track covers to conceal cords
  - (2) Two 31.5" aluminum alloy wall tracks (63" total)
  - Edge® monitor arm
  - Keyboard platform
  - PAC-CPUMINI CPU holder
- · Warranty:
  - 15 yrs. structural
  - 2 yrs. palm rest
- Available on GSA contract