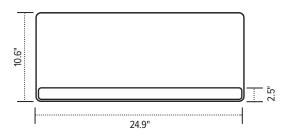

### Product Specs —

- Keyboard arm and monitor arm can be positioned anywhere along the wall track
- · For left or right-handed users
- Keyboard tray folds up or down to save space
- Monitor weight range: 6.5lbs.–17.6 lbs.
- Monitor arm height adjustment range: 12.5"
- · Monitor arm extension: 22.5"
- Keyboard arm extension: 23.0"
- Keyboard dimensions: 24.9"w x 10.6"d
- · Includes:
  - Track covers to conceal cords
  - (2) Two 31.5" aluminum alloy wall tracks (63" total)
  - Edge® monitor arm
  - Keyboard platform
  - PAC-CPUMINI CPU holder
- · Warranty:
  - 15 yrs. structural
  - 2 yrs. palm rest
- Available on GSA contract