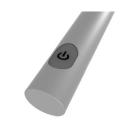

#### Model #

USTRE-SLV

○ LUSTRE-WHT

folds in half to save space

touch and hold built in dimmer button

USB charging port