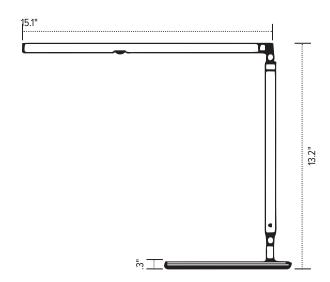

# esi | work gear



## Lustre

telescoping LED task light



## Lustre

### telescoping LED task light

#### **Product specs**

- 3500K color temperature
- 350 lumens
- 83 CRI
- 6W
- 50,000 hrs. lamp life
- 8 hr. shut-off
- 12.0' power cord
- USB charging port
- Telescoping arm and head
- UL listed
- Integrated occupancy sensor

- Light turns off after 15 minutes of detecting no motion
- Touch and hold built-in dimmer with three brightness settings
- 180° rotation at light source and lamp arm
- 360° rotation on base
- Warranty:
  - 15 yr. Structural
  - 1 yr. LED transformer



#### Model #

USTRE-SLV

○ LUSTRE-WHT







folds in half to save space



touch and hold built in dimmer button



USB charging port





#### Extended



#### Retracted