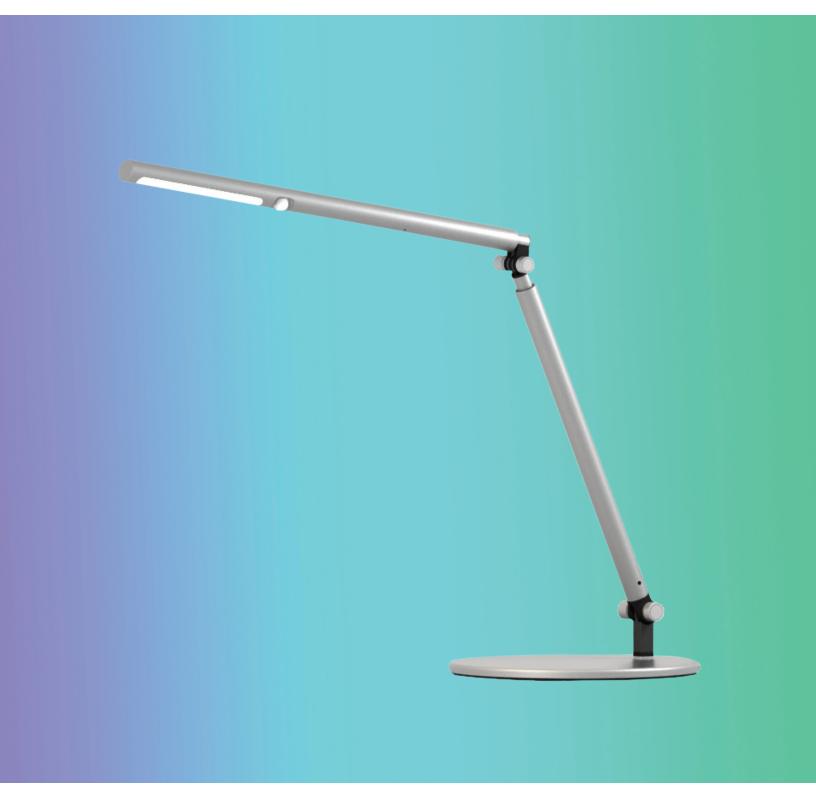

## Lustre

telescoping LED task light

## Lustre

### telescoping LED task light

#### **Product specs**

- 3500K color temperature
- 350 lumens
- 83 CRI
- 6W
- 50,000 hrs. lamp life
- 8 hr. shut-off
- 12.0' power cord
- USB charging port
- Telescoping arm and head
- UL listed
- Integrated occupancy sensor