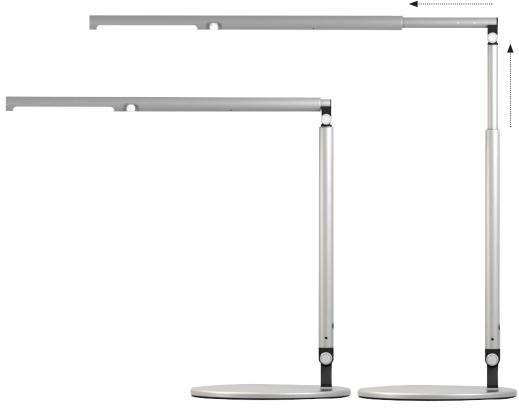

# esi | work gear



## Lustre

telescoping LED task light



## Lustre

### telescoping LED task light

#### **Product specs**

- 3500K color temperature
- 350 lumens
- 83 CRI
- 6W
- 50,000 hrs. lamp life
- 8 hr. shut-off
- 12.0' power cord
- USB charging port
- Telescoping arm and head
- UL listed
- Integrated occupancy sensor

- Light turns off after 15 minutes of detecting no motion
- Touch and hold built-in dimmer with three brightness settings
- 180° rotation at light source and lamp arm
- 360° rotation on base
- Warranty:
  - 15 yr. Structural
  - 1 yr. LED transformer



#### Model #

USTRE-SLV

○ LUSTRE-WHT







folds in half to save space



touch and hold built in dimmer button



USB charging port





#### Extended



#### Retracted