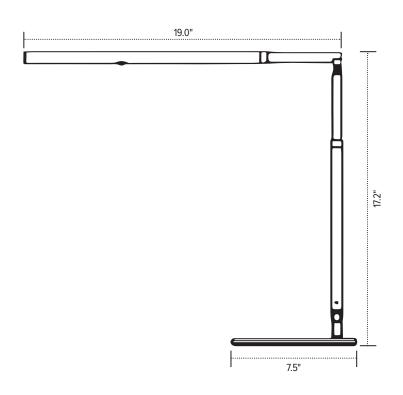

# esi | work gear



## Lustre

telescoping LED task light



## Lustre

### telescoping LED task light

#### **Product specs**

- 3500K color temperature
- 350 lumens
- 83 CRI
- 6W
- 50,000 hrs. lamp life
- 8 hr. shut-off
- 12.0' power cord
- USB charging port
- Telescoping arm and head
- UL listed
- Integrated occupancy sensor

- Light turns off after 15 minutes of detecting no motion
- Touch and hold built-in dimmer with three brightness settings
- 180° rotation at light source and lamp arm
- 360° rotation on base
- Warranty:
  - 15 yr. Structural
  - 1 yr. LED transformer



#### Model #

USTRE-SLV

○ LUSTRE-WHT







folds in half to save space



touch and hold built in dimmer button



USB charging port





#### Extended



#### Retracted