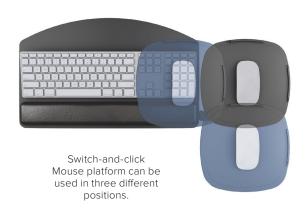

2 yr. (palm rest/mouse pad)

| Model # | List price |
|---------|------------|
|         |            |

PL217 \$225

MOUSE IN LINE- Mouse can be positioned in direct line with the keyboard at either mouse-above height or platform height

MOUSE OVER - Mouse can be positioned over the 10-key to decrease reach

MOUSE FORWARD - Mouse can be positioned closer to the body for improved ergonomic comfort at either mouse-above height or platform height