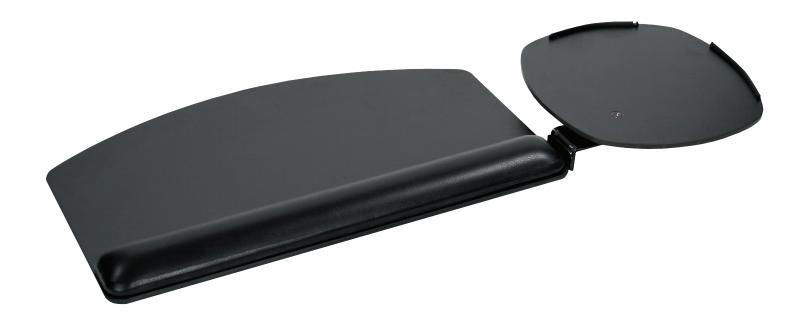

## **Product specs**

- · Includes:
  - Gel palm rests
  - Mouse pad
  - Mouse guards
  - Cord management clips
- Reversible design; mouse platform mounts on left or right side - no tools required
- · Independent tilt and swivel mousing platform
- Can be used as a mouse in line, mouse over, or mouse forward
- Made from black 0.3" thin phenolic
- Designed to complement radius corner worksurfaces
- Warranty: 15 yr. (platform)