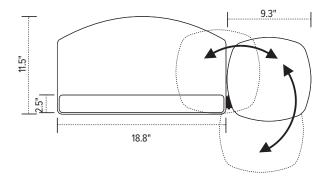

## **Product specs**

- · Includes:
  - Gel palm rests
  - Mouse pad
  - Mouse guards
  - Cord management clips
- Reversible design; mouse platform mounts on left or right side - no tools required
- · Independent tilt and swivel mousing platform
- Can be used as a mouse in line, mouse over, or mouse forward
- Made from black 0.3" thin phenolic
- Designed to complement radius corner worksurfaces
- Warranty: 15 yr. (platform)