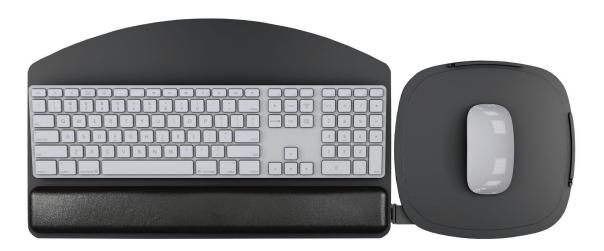

## **Product specs**

- · Includes:
  - Gel palm rests
  - Mouse pad
  - Mouse guards
  - Cord management clips
- Reversible design; mouse platform mounts on left or right side - no tools required
- · Independent tilt and swivel mousing platform
- Can be used as a mouse in line, mouse over, or mouse forward
- Made from black 0.3" thin phenolic
- Designed to complement radius corner worksurfaces
- Warranty: 15 yr. (platform)