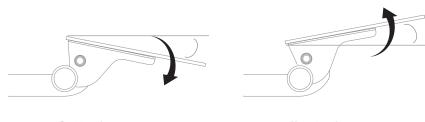

## AA370

Positive tilt

Negative tilt

#### Product specs

With a generous lift-and-lock height range, our AA370 extended reach articulating arm provides additional height adjustability to meet the needs of a wide range of users.

- Lift-and-lock height adjustment
- 24.8" glide track
- 25.0" min clearance required for full retraction
- ±15° tilt adjustment
- Height adjustment range: 16.0"
  - 8.0" above track | 8.0" below track
- 360° rotation
- Positions flush with the worksurface
- Recommended for any platform
- Release handle for independent tilt adjustment
- Warranty: 15 yr.