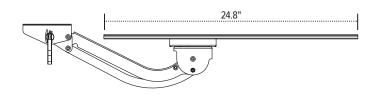

#### Product specs

With a generous lift-and-lock height range, our AA370 extended reach articulating arm provides additional height adjustability to meet the needs of a wide range of users.

- Lift-and-lock height adjustment
- 24.8" glide track
- 25.0" min clearance required for full retraction
- ±15° tilt adjustment
- Height adjustment range: 16.0"
  - 8.0" above track | 8.0" below track
- 360° rotation
- Positions flush with the worksurface
- Recommended for any platform
- Release handle for independent tilt adjustment
- Warranty: 15 yr.