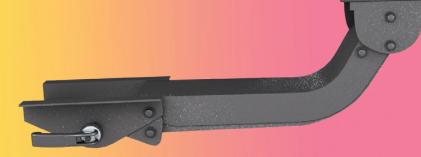

#### Product specs

With a generous lift-and-lock height range, our AA370 extended reach articulating arm provides additional height adjustability to meet the needs of a wide range of users.

- Lift-and-lock height adjustment
- 24.8" glide track
- 25.0" min clearance required for full retraction
- ±15° tilt adjustment
- Height adjustment range: 16.0"
  - 8.0" above track | 8.0" below track
- 360° rotation
- Positions flush with the worksurface
- Recommended for any platform
- Release handle for independent tilt adjustment
- Warranty: 15 yr.