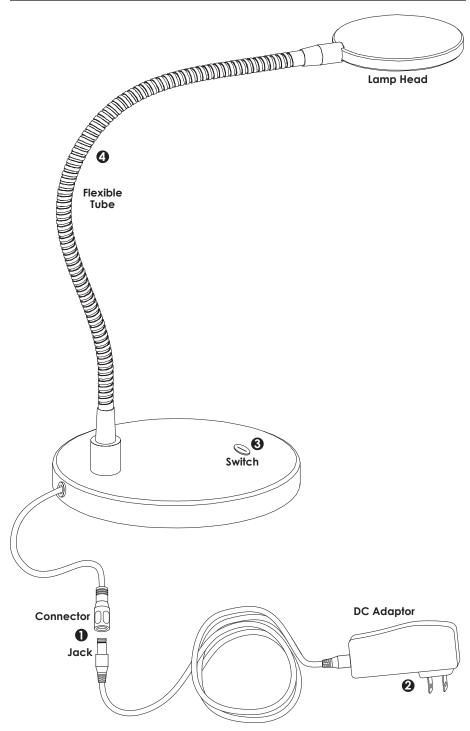

#### Set-Up

1. Connect the DC adaptor to the cord from the lamp.

**IMPORTANT:** For proper operation, the jack on the adaptor must be securely inserted into the connector from the lamp.

2. Plug the DC adaptor into a standard 115V AC wall outlet.

#### Operation

- 3. Tap the switch to turn on the lamp
- 4. Bend the flexible tube to direct the light as desired.