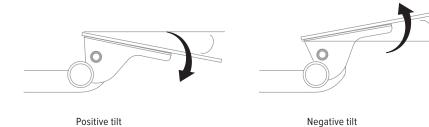

## **Product specs**

With a generous lift-and-lock height range, our AA370 extended reach articulating arm provides additional height adjustability to meet the needs of a wide range of users.

- · Lift-and-lock height adjustment
- 24.8" glide track
- 25.0" min clearance required for full retraction
- ±15° tilt adjustment
- 16.0" height adjustment range
  - 8.0" above track | 8.0" below track
- 360° glide track rotation
- · Positions flush with the worksurface
- · Recommended for any platform
- Release handle for independent tilt adjustment
- Warranty: 15 yr.