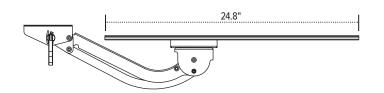

## **Product specs**

With a generous lift-and-lock height range, our AA370 extended reach articulating arm provides additional height adjustability to meet the needs of a wide range of users.

- · Lift-and-lock height adjustment
- 24.8" glide track
- 25.0" min clearance required for full retraction
- ±15° tilt adjustment
- 16.0" height adjustment range
  - 8.0" above track | 8.0" below track
- 360° glide track rotation
- · Positions flush with the worksurface
- · Recommended for any platform
- Release handle for independent tilt adjustment
- Warranty: 15 yr.