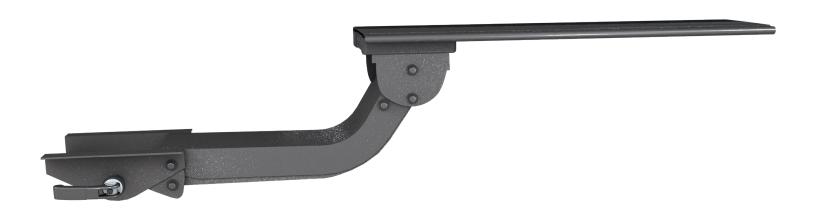

## **Product specs**

With a generous lift-and-lock height range, our AA370 extended reach articulating arm provides additional height adjustability to meet the needs of a wide range of users.

- · Lift-and-lock height adjustment
- 24.8" glide track
- 25.0" min clearance required for full retraction
- ±15° tilt adjustment
- 16.0" height adjustment range
  - 8.0" above track | 8.0" below track
- 360° glide track rotation
- · Positions flush with the worksurface
- · Recommended for any platform
- Release handle for independent tilt adjustment
- Warranty: 15 yr.