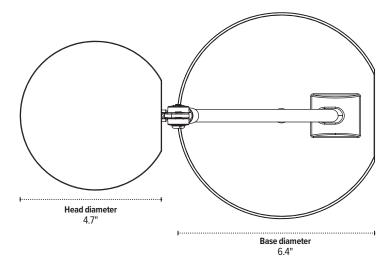

## **Product specs**

- LED
- 5000K color temperature
- 900 lumens
- 90 CRI
- 8 watts
- 90,000 hrs. lamp life
- · 6.0' power cord
- Power source and light is ETL listed
- 16.0" arm reach
- Built-in dimmer with two settings
- · Available in three colors: silver, black, and white
- Designed by Sava Čvek
- Warranty: 15 yr. (structural) 1yr. (LED transformer)