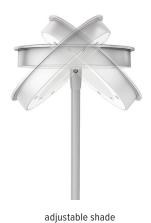

Lily<sup>TM</sup> LED
Single arm LED task light

## Lily LED

## Single arm LED task light









Luminaire



adjustable range of single arm



## **Product specs**

- LED
- 5000K color temperature
- 900 lumens
- 90 CRI
- 8 watts
- 90,000 hrs. lamp life
- · 6.0' power cord
- Power source and light is ETL listed
- 16.0" arm reach
- Built-in dimmer with two settings
- · Available in three colors: silver, black, and white
- Designed by Sava Čvek
- Warranty: 15 yr. (structural) 1yr. (LED transformer)

| Model #       | List price |
|---------------|------------|
| LILY-LED-SLV  | \$195      |
| LILY-LED-BLK  | \$195      |
| OLILY-LED-WHT | \$195      |

## Lily LED

Single arm LED task light





15.5" min/18.7" max