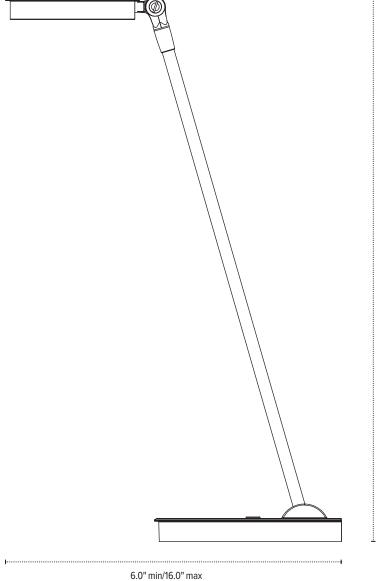

## **Product specs**

- LED
- 5000K color temperature
- 900 lumens
- 90 CRI
- 8 watts
- 90,000 hrs. lamp life
- · 6.0' power cord
- Power source and light is ETL listed
- 16.0" arm reach
- Built-in dimmer with two settings
- · Available in three colors: silver, black, and white
- Designed by Sava Čvek
- Warranty: 15 yr. (structural) 1yr. (LED transformer)

## Lily LED

Single arm LED task light

15.5" min/18.7" max