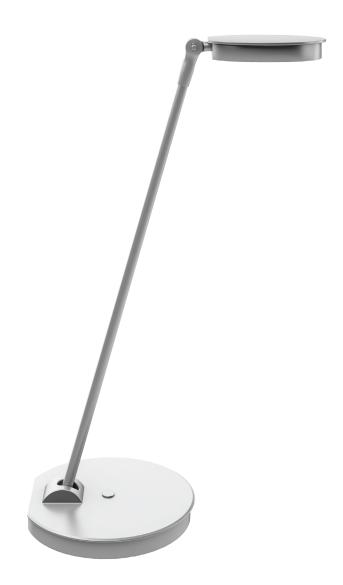

Lily<sup>TM</sup> LED
Single arm LED task light

## Lily LED

## Single arm LED task light

Luminaire

adjustable range of single arm

## **Product specs**

- LED
- 5000K color temperature
- 900 lumens
- 90 CRI
- 8 watts
- 90,000 hrs. lamp life
- · 6.0' power cord
- Power source and light is ETL listed
- 16.0" arm reach
- Built-in dimmer with two settings
- · Available in three colors: silver, black, and white
- Designed by Sava Čvek
- Warranty: 15 yr. (structural) 1yr. (LED transformer)

## Lily LED

Single arm LED task light

15.5" min/18.7" max