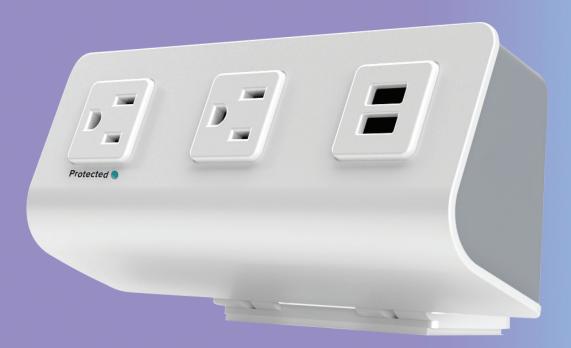

## FlexCharge4

universally mounts under worksurfaces

two AC outlets with built in surge protection indicator light

two quick charge USB outlets

#### Product specs

- (2) Two AC outlets: 15A, 125V, 60Hz
- (2) Two quick-charge USB outlets: 3.1A, 5V
- Can be mounted in a 2.0" grommet or with included clamp (to the top or underside of worksurface)
- Meets spill-protection criteria
- 8.0' power cord
- UL and cUL listed
- FlexCharge4 offers built-in surge protection with an indicator light. The light displays when surge protection is active.
  - If the light is not illuminated, please contact Customer Service.
- Warranty: 1 yr.