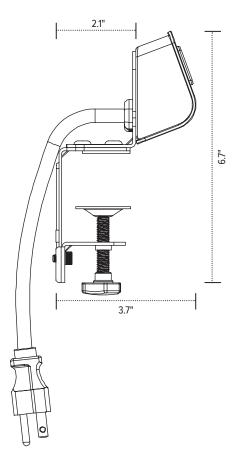

#### Product specs

- (2) Two AC outlets: 15A, 125V, 60Hz
- (2) Two quick-charge USB outlets: 3.1A, 5V
- Can be mounted in a 2.0" grommet or with included clamp (to the top or underside of worksurface)
- Meets spill-protection criteria
- 8.0' power cord
- UL and cUL listed
- FlexCharge4 offers built-in surge protection with an indicator light. The light displays when surge protection is active.
  - If the light is not illuminated, please contact Customer Service.
- Warranty: 1 yr.

### FlexCharge4

personal desktop power

Side View

Front View

esiergo.com