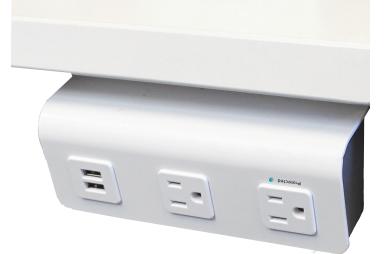

## FlexCharge4

universally mounts under worksurfaces

two AC outlets with built in surge protection indicator light

two quick charge USB outlets

#### Product specs

- (2) Two AC outlets: 15A, 125V, 60Hz
- (2) Two quick-charge USB outlets: 3.1A, 5V
- Can be mounted in a 2.0" grommet or with included clamp (to the top or underside of worksurface)
- Meets spill-protection criteria
- 8.0' power cord
- UL and cUL listed
- FlexCharge4 offers built-in surge protection with an indicator light. The light displays when surge protection is active.
  - If the light is not illuminated, please contact Customer Service.
- Warranty: 1 yr.