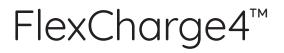

## FlexCharge4

universally mounts under worksurfaces

two AC outlets with built in surge protection indicator light

two quick charge USB outlets

#### Product specs

- (2) Two AC outlets: 15A, 125V, 60Hz
- (2) Two quick-charge USB outlets: 3.1A, 5V
- Can be mounted in a 2.0" grommet or with included clamp (to the top or underside of worksurface)
- Meets spill-protection criteria
- 8.0' power cord
- UL and cUL listed
- FlexCharge4 offers built-in surge protection with an indicator light. The light displays when surge protection is active.
  - If the light is not illuminated, please contact Customer Service.
- Warranty: 1 yr.