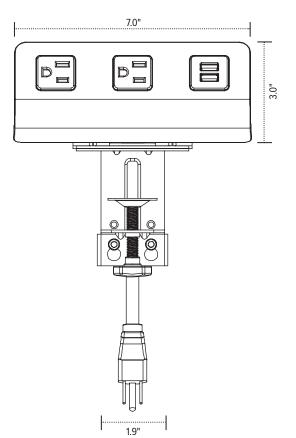

#### Product specs

- (2) Two AC outlets: 15A, 125V, 60Hz
- (2) Two quick-charge USB outlets: 3.1A, 5V
- Can be mounted in a 2.0" grommet or with included clamp (to the top or underside of worksurface)
- Meets spill-protection criteria
- 8.0' power cord
- UL and cUL listed
- FlexCharge4 offers built-in surge protection with an indicator light. The light displays when surge protection is active.
  - If the light is not illuminated, please contact Customer Service.
- Warranty: 1 yr.

### FlexCharge4

personal desktop power

Side View

Front View

esiergo.com