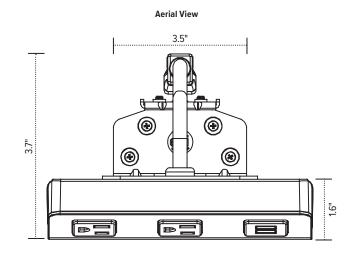

#### Product specs

- (2) Two AC outlets: 15A, 125V, 60Hz
- (2) Two quick-charge USB outlets: 3.1A, 5V
- Can be mounted in a 2.0" grommet or with included clamp (to the top or underside of worksurface)
- Meets spill-protection criteria
- 8.0' power cord
- UL and cUL listed
- FlexCharge4 offers built-in surge protection with an indicator light. The light displays when surge protection is active.
  - If the light is not illuminated, please contact Customer Service.
- Warranty: 1 yr.