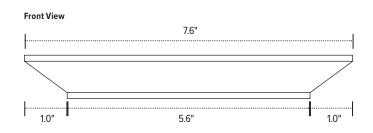

- Compatible with most ESI keyboard arms and glide tracks\*
- Attaches between underside of worksurface and a keyboard arm or glide track
- Includes mounts for benching systems and Height adjustable tables
- Powder coated steel construction
- (2) Two sets of spacers included to accommodate needed spacing between 1.0"-2.2"
- · Includes installation hardware
- · Warranty: 15 years