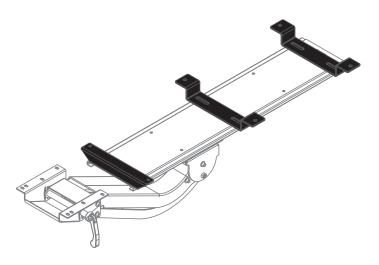

## Spacer Kit

glide track accessory

example of how you can add a spacer kit to an existing articulating arm

- Compatible with most ESI keyboard arms and glide tracks\*
- Attaches between underside of worksurface and a keyboard arm or glide track
- Includes mounts for benching systems and Height adjustable tables
- Powder coated steel construction
- (2) Two sets of spacers included to accommodate needed spacing between 1.0"-2.2"
- · Includes installation hardware
- · Warranty: 15 years