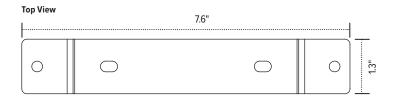

s and benching systems, the Spacer-Kit creates a flat mounting surface for keyboard arms and glide tracks where cross channels typically prevent installation.

- Compatible with most ESI keyboard arms and glide tracks\*
- Attaches between underside of worksurface and a keyboard arm or glide track
- Includes mounts for benching systems and Height adjustable tables
- Powder coated steel construction
- (2) Two sets of spacers included to accommodate needed spacing between 1.0"-2.2"
- · Includes installation hardware
- · Warranty: 15 years



| Model # | List price |
|---------|------------|
|         |            |
|         | 1          |

SPACERKIT-KBD

\$70

\*NOT COMPATIBLE WITH CPULOCK

# Spacer Kit

## glide track accessory

### Front bracket





Side View



### Inner bracket(s)