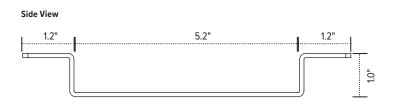

les and benching systems, the Spacer-Kit creates a flat mounting surface for keyboard arms and glide tracks where cross channels typically prevent installation.

- Compatible with most ESI keyboard arms and glide tracks\*
- Attaches between underside of worksurface and a keyboard arm or glide track
- Includes mounts for benching systems and Height adjustable tables
- Powder coated steel construction
- (2) Two sets of spacers included to accommodate needed spacing between 1.0"-2.2"
- · Includes installation hardware
- · Warranty: 15 years



| Model # | List price |
|---------|------------|
|         |            |
|         | 1          |

SPACERKIT-KBD

\$70

\*NOT COMPATIBLE WITH CPULOCK

# Spacer Kit

## glide track accessory

### Front bracket





Side View



### Inner bracket(s)