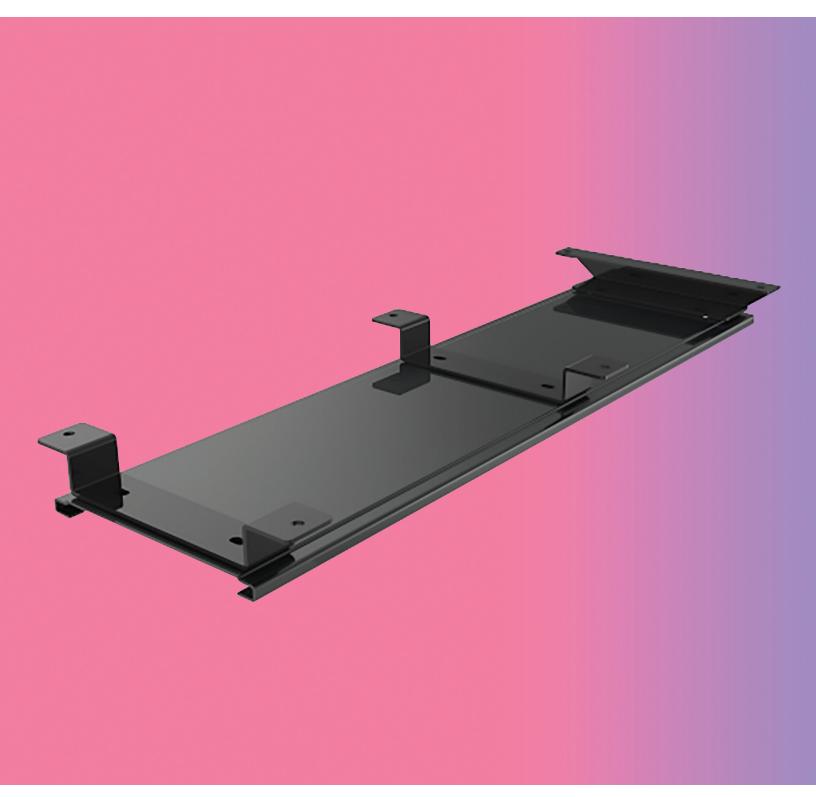

## Spacer Kit

glide track accessory

example of how you can add a spacer kit to an existing articulating arm

#### **Product specs**

Ideal for height adjustable tables and benching systems, the Spacer-Kit creates a flat mounting surface for keyboard arms and glide tracks where cross channels typically prevent installation.

- Compatible with most ESI keyboard arms and glide tracks\*
- Attaches between underside of worksurface and a keyboard arm or glide track
- Includes mounts for benching systems and Height adjustable tables
- Powder coated steel construction
- (2) Two sets of spacers included to accommodate needed spacing between 1.0"-2.2"
- · Includes installation hardware
- · Warranty: 15 years