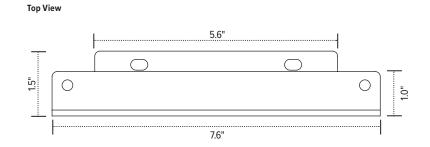

pecs**

Ideal for height adjustable tables and benching systems, the Spacer-Kit creates a flat mounting surface for keyboard arms and glide tracks where cross channels typically prevent installation.

- Compatible with most ESI keyboard arms and glide tracks\*
- Attaches between underside of worksurface and a keyboard arm or glide track
- Includes mounts for benching systems and Height adjustable tables
- Powder coated steel construction
- (2) Two sets of spacers included to accommodate needed spacing between 1.0"-2.2"
- · Includes installation hardware
- · Warranty: 15 years



| Model # | List price |
|---------|------------|
|         |            |
|         | 1          |

SPACERKIT-KBD

\$70

\*NOT COMPATIBLE WITH CPULOCK

# Spacer Kit

## glide track accessory

### Front bracket





Side View



### Inner bracket(s)