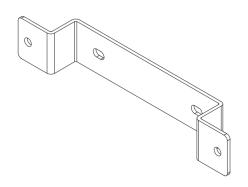

ables and benching systems, the Spacer-Kit creates a flat mounting surface for keyboard arms and glide tracks where cross channels typically prevent installation.

- Compatible with most ESI keyboard arms and glide tracks\*
- Attaches between underside of worksurface and a keyboard arm or glide track
- Includes mounts for benching systems and Height adjustable tables
- Powder coated steel construction
- (2) Two sets of spacers included to accommodate needed spacing between 1.0"-2.2"
- · Includes installation hardware
- · Warranty: 15 years



| Model # | List price |
|---------|------------|
|         |            |
|         | 1          |

SPACERKIT-KBD

\$70

\*NOT COMPATIBLE WITH CPULOCK

# Spacer Kit

## glide track accessory

### Front bracket





Side View



### Inner bracket(s)