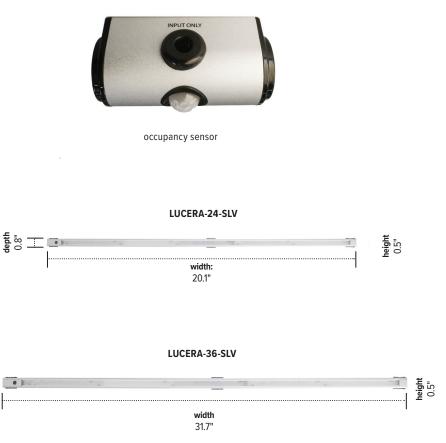

#### Product specs

- 2 lengths: 24.0", 36.0" (nominal)
- 24.0"= 250 lumens |36.0" = 420 lumens
- 24.0"= 6W | 36.0" = 10W
- 3500K color temperature
- 85 CRI
- 50,000 hours lamp life
- Continuous dimmer
- 9.0' power cord
- Power source is UL listed
- Daisy chain configurations include 24.0" jumper cord(s)
- Mounting hardware includes: magnets, and wood screws
- Warranty: 15 yrs. (structural) / 1 yr. LED (transformer)

#### **Optional Occupancy Sensor**

- Turns lamp off if no motion is detected for 15 minutes
- Resumes last brightness setting when motion is detected

#### Model #

ULUCERA-OS

0.8"