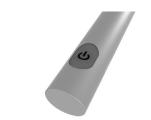

- Integrated occupancy sensor
- Light turns off after 15 minutes of detecting no motion
- · Touch and hold built-in dimmer with three brightness settings
- 180° rotation at light source and lamp arm
- 360° rotation on base
- Warranty: 15 yr. (Structural) / 1 yr. (LED transformer)

| Model #      | List price |
|--------------|------------|
| USTRE-SLV    | \$627      |
| O LUSTRE-WHT | \$627      |

touch and hold built in dimmer button

USB charging port