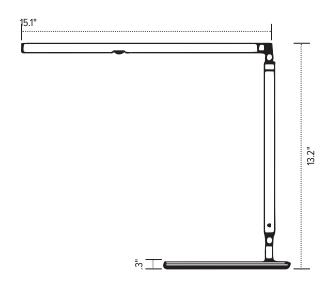

telescoping LED task light



# Lustre

## telescoping LED task light

#### **Product specs**

- LED
- 3500K color temperature
- 350 lumens
- 83 CRI
- 6W
- 50,000 hrs. lamp life
- 8 hr. shut-off
- 12.0' power cord
- USB charging port
- Telescoping arm and head
- · Power source is UL listed

- Integrated occupancy sensor
- Light turns off after 15 minutes of detecting no motion
- · Touch and hold built-in dimmer with three brightness settings
- 180° rotation at light source and lamp arm
- 360° rotation on base
- Warranty: 15 yr. (Structural) / 1 yr. (LED transformer)



| Model #      | List price |
|--------------|------------|
| USTRE-SLV    | \$627      |
| O LUSTRE-WHT | \$627      |









touch and hold built in dimmer button



USB charging port





### Extended



### Retracted