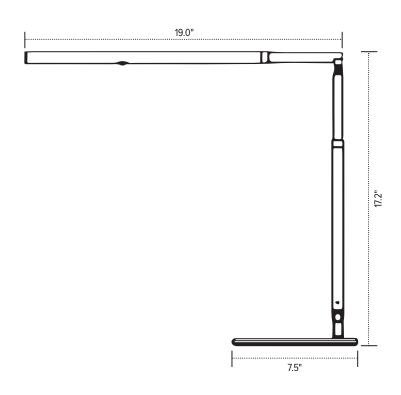

# Lustre

telescoping LED task light



# Lustre

## telescoping LED task light

#### **Product specs**

- LED
- 3500K color temperature
- 350 lumens
- 83 CRI
- 6W
- 50,000 hrs. lamp life
- 8 hr. shut-off
- 12.0' power cord
- USB charging port
- Telescoping arm and head
- · Power source is UL listed

- Integrated occupancy sensor
- Light turns off after 15 minutes of detecting no motion
- · Touch and hold built-in dimmer with three brightness settings
- 180° rotation at light source and lamp arm
- 360° rotation on base
- Warranty: 15 yr. (Structural) / 1 yr. (LED transformer)



| Model #      | List price |
|--------------|------------|
| USTRE-SLV    | \$627      |
| O LUSTRE-WHT | \$627      |









touch and hold built in dimmer button



USB charging port





### Extended



### Retracted