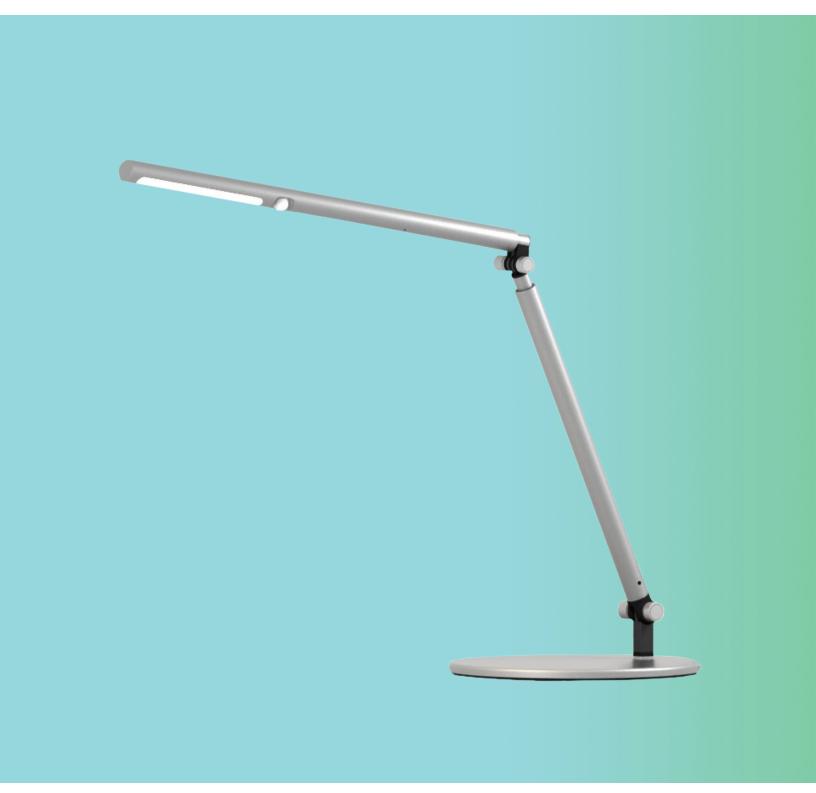

# Lustre

telescoping LED task light

# Lustre

## telescoping LED task light

#### **Product specs**

- LED
- 3500K color temperature
- 350 lumens
- 83 CRI
- 6W
- 50,000 hrs. lamp life
- 8 hr. shut-off
- 12.0' power cord
- USB charging port
- Telescoping arm and head
- · Power source is UL listed

- Integrated occupancy sensor
- Light turns off after 15 minutes of detecting no motion
- · Touch and hold built-in dimmer with three brightness settings
- 180° rotation at light source and lamp arm
- 360° rotation on base
- Warranty: 15 yr. (Structural) / 1 yr. (LED transformer)