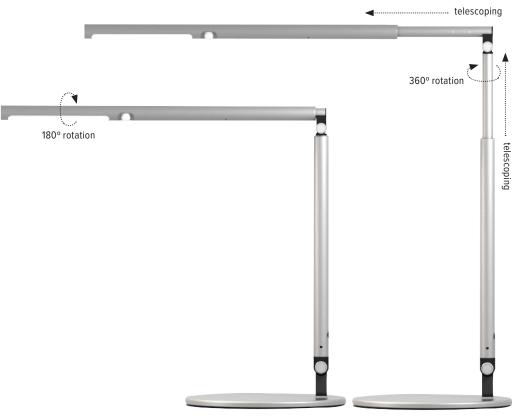

#### **Product specs**

- LED
- 3500K color temperature
- 350 lumens
- 83 CRI
- 6W
- 50,000 hrs. lamp life
- 8 hr. shut-off
- 12.0' power cord
- USB charging port
- Telescoping arm and head
- · Power source is UL listed

- Integrated occupancy sensor
- Light turns off after 15 minutes of detecting no motion
- · Touch and hold built-in dimmer with three brightness settings
- 180° rotation at light source and lamp arm
- 360° rotation on base
- Warranty: 15 yr. (Structural) / 1 yr. (LED transformer)

### Extended

### Retracted