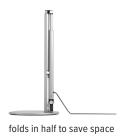

#### **Product specs**

- LED
- 3500K color temperature
- 350 lumens
- 83 CRI
- 6W
- 50,000 hrs. lamp life
- 8 hr. shut-off
- 12.0' power cord
- USB charging port
- Telescoping arm and head
- · Power source is UL listed