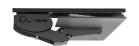

## AA100-PTLO

## FOR SHALLOW WORKSURFACES

Lift & Lock articulating arms provide quick and easy height adjustment. To position the platform to the desired height, simply tilt the front edge of the platform up, then raise or lower the entire platform. Release the platform and the arm will lock into place.

- Lift & Lock height adjustment
- +22.6°/-12.4° tilt adjustment and 360° rotation
- Optional positive tilt lock-out tab
- 13" glide track
- Height adjustment range: 6"
- 2.4" above track | 3.6" below track
- Provides full retraction on a 13" deep worksurface
- Recommended use with notched platform for complete retraction