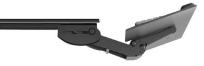

## FOR SHALLOW WORKSURFACES

Lift & Lock articulating arms provide quick and easy height adjustment. To position the platform to the desired height, simply tilt the front edge of the platform up, then raise or lower the entire platform. Release the platform and the arm will lock into place.

- Lift & Lock height adjustment
- +22.6°/-12.4° tilt adjustment and 360° rotation
- Optional positive tilt lock-out tab
- 13" glide track
- Height adjustment range: 6"
- 2.4" above track | 3.6" below track
- Provides full retraction on a 13" deep worksurface
- Recommended use with notched platform for complete retraction