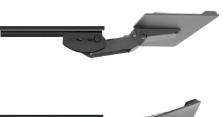

## FOR SHALLOW WORKSURFACES

Lift & Lock articulating arms provide quick and easy height adjustment. To position the platform to the desired height, simply tilt the front edge of the platform up, then raise or lower the entire platform. Release the platform and the arm will lock into place.

- Lift & Lock height adjustment
- +22.6°/-12.4° tilt adjustment and 360° rotation
- Optional positive tilt lock-out tab
- 13" glide track
- Height adjustment range: 6"
- 2.4" above track | 3.6" below track
- Provides full retraction on a 13" deep worksurface
- Recommended use with notched platform for complete retraction