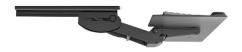

## FOR SHALLOW WORKSURFACES

Lift & Lock articulating arms provide quick and easy height adjustment. To position the platform to the desired height, simply tilt the front edge of the platform up, then raise or lower the entire platform. Release the platform and the arm will lock into place.

- Lift & Lock height adjustment
- +22.6°/-12.4° tilt adjustment and 360° rotation
- Optional positive tilt lock-out tab
- 13" glide track
- Height adjustment range: 6"
- 2.4" above track | 3.6" below track
- Provides full retraction on a 13" deep worksurface
- Recommended use with notched platform for complete retraction