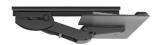

## FOR SHALLOW WORKSURFACES

Lift & Lock articulating arms provide quick and easy height adjustment. To position the platform to the desired height, simply tilt the front edge of the platform up, then raise or lower the entire platform. Release the platform and the arm will lock into place.

- Lift & Lock height adjustment
- +22.6°/-12.4° tilt adjustment and 360° rotation
- Optional positive tilt lock-out tab
- 13" glide track
- Height adjustment range: 6"
- 2.4" above track | 3.6" below track
- Provides full retraction on a 13" deep worksurface
- Recommended use with notched platform for complete retraction