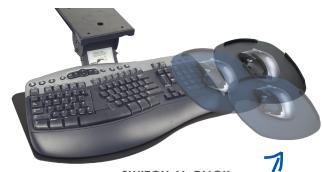

## **MOUSE IN LINE**

Mouse can be positioned in direct line with the keyboard at either mouseabove height or platform height.

## **MOUSE OVER**

Mouse can be positioned over the 10-key to decrease reach.

## **MOUSE FORWARD**

Mouse can be positioned closer to the body for improved ergonomic comfort at either mouse-above height or platform height.

- All platforms include gel palm rests, mouse pad, mouse guards and cord management clips at no extra charge.
- Reversible design; mouse platform clicks in left or right side - no tools required
- Independent tilt and swivel mousing platform
- Made from black ¼" thin phenolic for maximum knee clearance