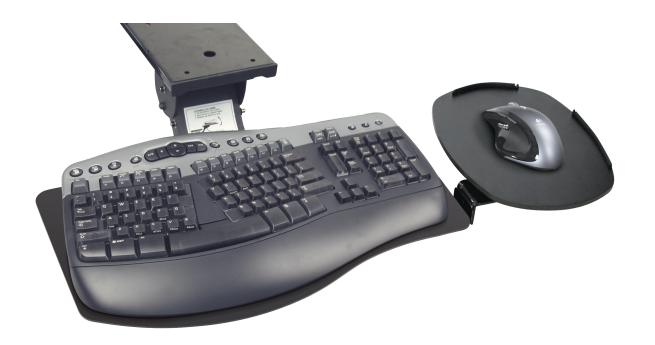

## PL217NAT SWITCH-N-CLICK

## **MOUSE IN LINE**

Mouse can be positioned in direct line with the keyboard at either mouseabove height or platform height.

## **MOUSE OVER**

Mouse can be positioned over the 10-key to decrease reach.

## **MOUSE FORWARD**

Mouse can be positioned closer to the body for improved ergonomic comfort at either mouse-above height or platform height.

- All platforms include gel palm rests, mouse pad, mouse guards and cord management clips at no extra charge.
- Reversible design; mouse platform clicks in left or right side - no tools required
- Independent tilt and swivel mousing platform
- Made from black ¼" thin phenolic for maximum knee clearance