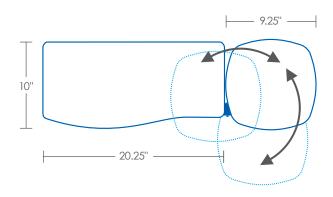

## PL217NAT SWITCH-N-CLICK

## **MOUSE IN LINE**

Mouse can be positioned in direct line with the keyboard at either mouseabove height or platform height.

## **MOUSE OVER**

Mouse can be positioned over the 10-key to decrease reach.

## **MOUSE FORWARD**

Mouse can be positioned closer to the body for improved ergonomic comfort at either mouse-above height or platform height.

- All platforms include gel palm rests, mouse pad, mouse guards and cord management clips at no extra charge.
- Reversible design; mouse platform clicks in left or right side - no tools required
- Independent tilt and swivel mousing platform
- Made from black ¼" thin phenolic for maximum knee clearance