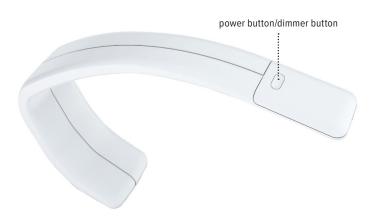

#### **Product specs**

- LED
- 3500 K color temperature
- 206 lumens
- 83 CRI
- 11.5 watts
- 60,000 hrs. lamp life
- Automatic shut-off after 6 hours
- Built-in dimmer
- 9.0' power cord
- Power source is UL listed
- · Light is ETL listed
- · Available in white finish only
- 15.8" light reach
- Warranty: 15 yr (structural)/1 yr. (LED transformer)