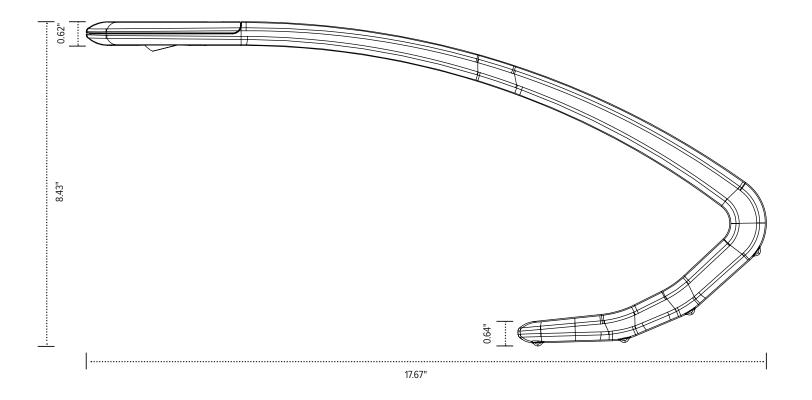

#### **Product specs**

- LED
- 3500 K color temperature
- 206 lumens
- 83 CRI
- 11.5 watts
- 60,000 hrs. lamp life
- Automatic shut-off after 6 hours
- Built-in dimmer
- 9.0' power cord
- Power source is UL listed
- · Light is ETL listed
- · Available in white finish only
- 15.8" light reach
- Warranty: 15 yr (structural)/1 yr. (LED transformer)