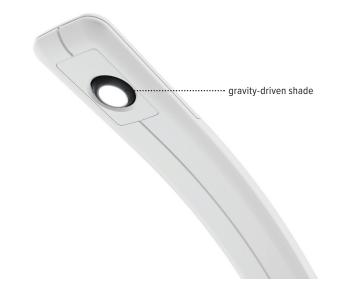

#### **Product specs**

- LED
- 3500 K color temperature
- 206 lumens
- 83 CRI
- 11.5 watts
- 60,000 hrs. lamp life
- Automatic shut-off after 6 hours
- Built-in dimmer
- 9.0' power cord
- Power source is UL listed
- · Light is ETL listed
- · Available in white finish only
- 15.8" light reach
- Warranty: 15 yr (structural)/1 yr. (LED transformer)