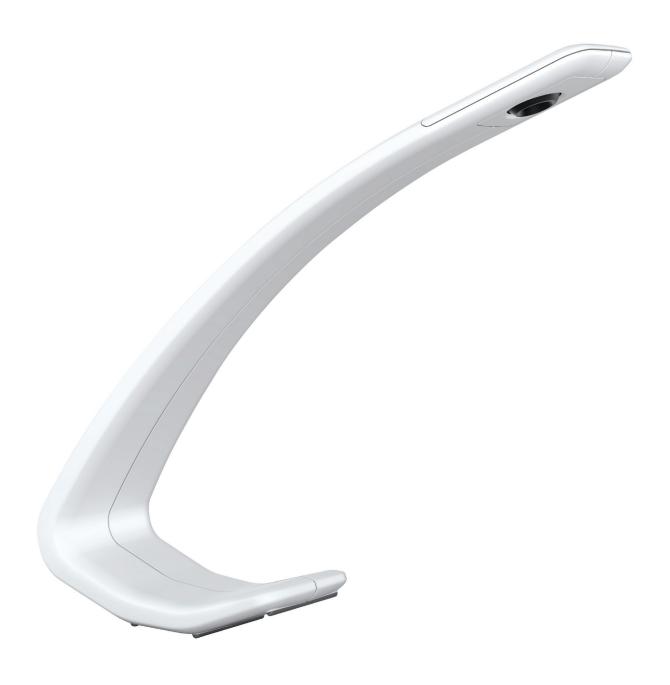

## Amble<sup>™</sup> Classic

Single arm LED task light

## **Amble Classic**

esi

Single arm LED task light