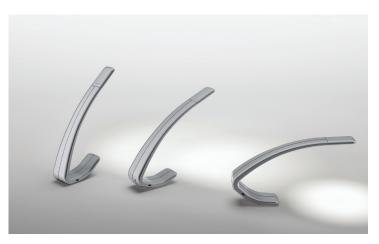

#### Single arm LED task light

All three light positions and the amount of light provided