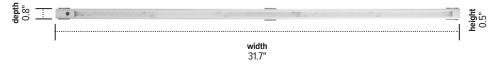

#### LUCERA-36-SLV

### **Product specs**

- 2 lengths: 24.0", 36.0" (nominal)
- 24.0"= 250 lumens |36.0" = 420 lumens
- 24.0"= 6W | 36.0" = 10W 3500K color temperature
- 85 CRI
- 50,000 hours lamp life
- · Continuous dimmer
- 9.0' power cord
- Daisy chain configurations include 24.0" jumper cord(s)
- Mounting hardware includes: spring bars, magnets, and wood screws
- · Warranty:
  - 15 yrs. structural
  - 1 yr. LED transformer