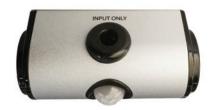

## **Optional Occupancy Sensor**

- Turns lamp off if no motion is detected for 15 minutes
- Resumes last brightness setting when motion is detected

#### Model #

LUCERA-OS