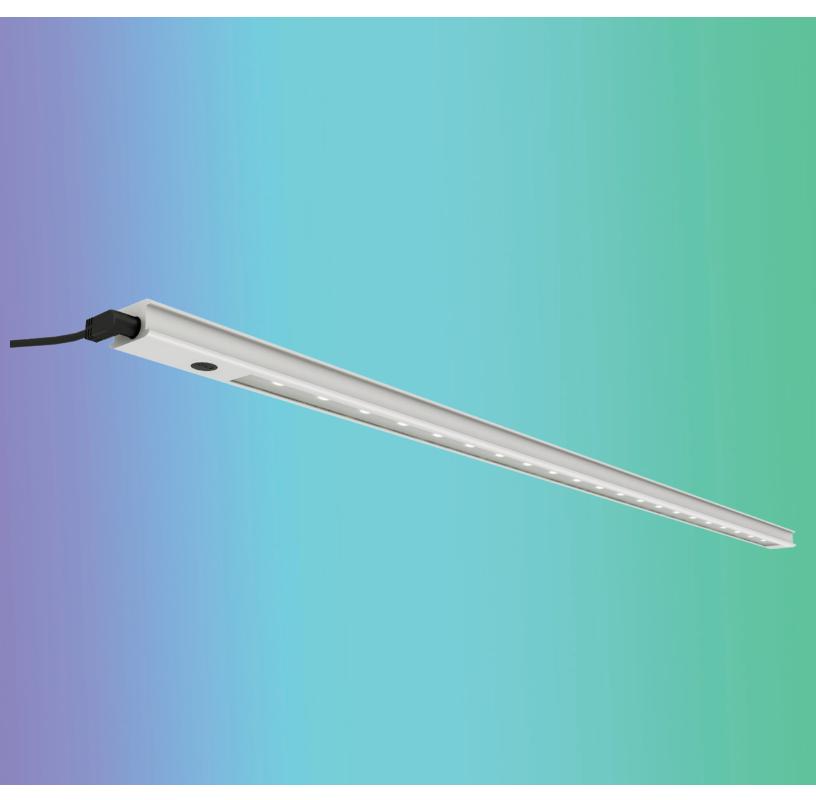

# Lucera Series

under cabinet LED light

occupancy sensor

### **Product specs**

- 2 lengths: 24.0", 36.0" (nominal)
- 24.0"= 250 lumens |36.0" = 420 lumens
- 24.0"= 6W | 36.0" = 10W 3500K color temperature
- 85 CRI
- 50,000 hours lamp life
- · Continuous dimmer
- 9.0' power cord
- Daisy chain configurations include 24.0" jumper cord(s)
- Mounting hardware includes: spring bars, magnets, and wood screws
- · Warranty:
  - 15 yrs. structural
  - 1 yr. LED transformer