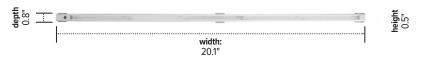

#### LUCERA-24-SLV

### **Product specs**

- 2 lengths: 24.0", 36.0" (nominal)
- 24.0"= 250 lumens |36.0" = 420 lumens
- 24.0"= 6W | 36.0" = 10W 3500K color temperature
- 85 CRI
- 50,000 hours lamp life
- · Continuous dimmer
- 9.0' power cord
- Daisy chain configurations include 24.0" jumper cord(s)
- Mounting hardware includes: spring bars, magnets, and wood screws
- · Warranty:
  - 15 yrs. structural
  - 1 yr. LED transformer