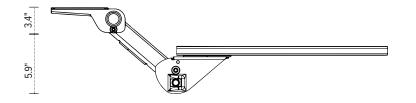

- Lift-and-lock height adjustment
- 21.8" glide track
- 22.0" min. clearance required for full retraction
- +10°/-15° tilt adjustment
- 9.3" height adjustment range
  - 3.4" above track | 5.9" below track
- 360° glide track rotation
- Recommended for cut corner platforms
- Warranty: 15 yr.