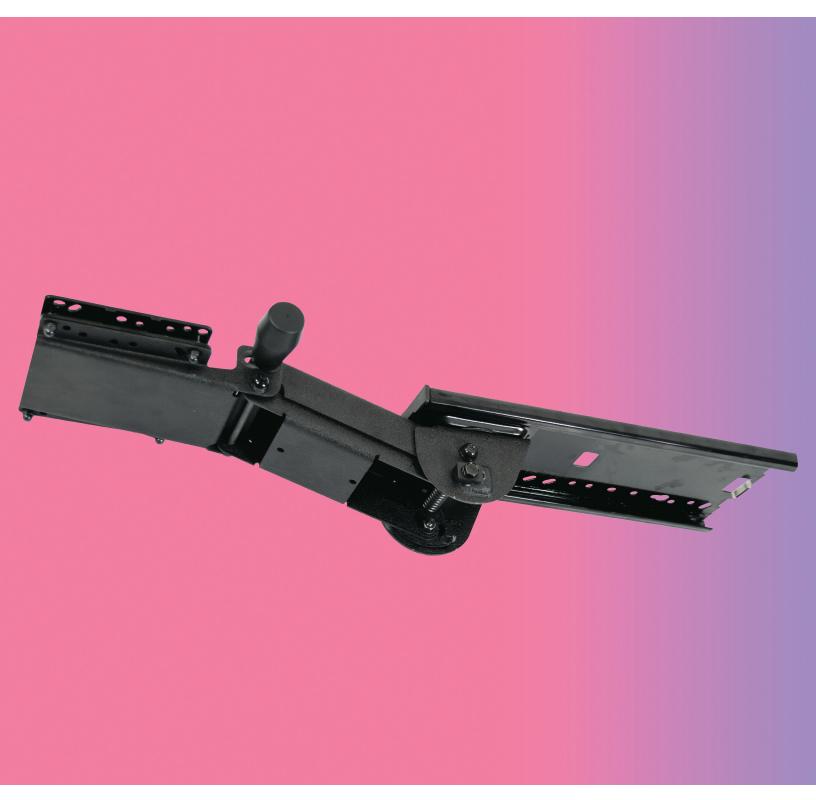

## AA355DS

articulating arm

## Product specs

Ideal for 90° corner worksurfaces, the AA355DS articulating arm swivels at two points.

Lift-and-lock articulating arms provide quick and easy height adjustment. To position the platform to the desired height, simply tilt the platform up, then raise or lower. Release the platform and the arm will lock into place.

- Lift-and-lock height adjustment
- 21.8" glide track
- 22.0" min. clearance required for full retraction
- +10°/-15° tilt adjustment
- 9.3" height adjustment range
  - 3.4" above track | 5.9" below track
- 360° glide track rotation
- Recommended for cut corner platforms
- Warranty: 15 yr.