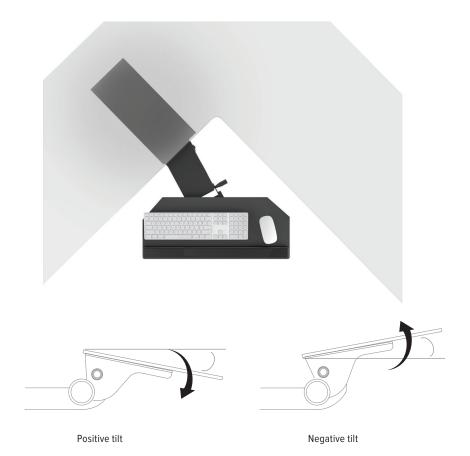

## Product specs

Ideal for 90° corner worksurfaces, the AA355DS articulating arm swivels at two points.

Lift-and-lock articulating arms provide quick and easy height adjustment. To position the platform to the desired height, simply tilt the platform up, then raise or lower. Release the platform and the arm will lock into place.

- Lift-and-lock height adjustment
- 21.8" glide track
- 22.0" min. clearance required for full retraction
- +10°/-15° tilt adjustment
- 9.3" height adjustment range
  - 3.4" above track | 5.9" below track
- 360° glide track rotation
- Recommended for cut corner platforms
- Warranty: 15 yr.