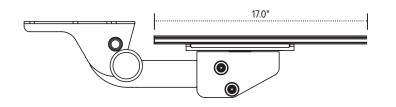

## Product specs

Spring assisted height adjustment allows for effortless positioning of the keyboard platform using a single knob.

- Spring assisted adjustment
- 17.0" glide track
- No minimum requirement needed for full retraction
- ±15° tilt adjustment
- Height adjustment range: 6.3"
  - 1.3" above track | 5.0" below track
- 360° glide track rotation
- Positions flush with worksurface
- Recommended for any platform
- Soft touch knob for simultaneous height and tilt adjustment
- Warranty: 15 yr.