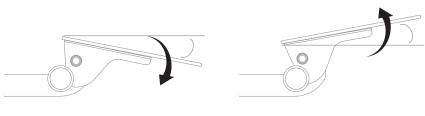

## AA260

Positive tilt

Negative tilt

## Product specs

Spring assisted height adjustment allows for effortless positioning of the keyboard platform using a single knob.

- Spring assisted adjustment
- 17.0" glide track
- No minimum requirement needed for full retraction
- ±15° tilt adjustment
- Height adjustment range: 6.3"
  - 1.3" above track | 5.0" below track
- 360° glide track rotation
- Positions flush with worksurface
- Recommended for any platform
- Soft touch knob for simultaneous height and tilt adjustment
- Warranty: 15 yr.