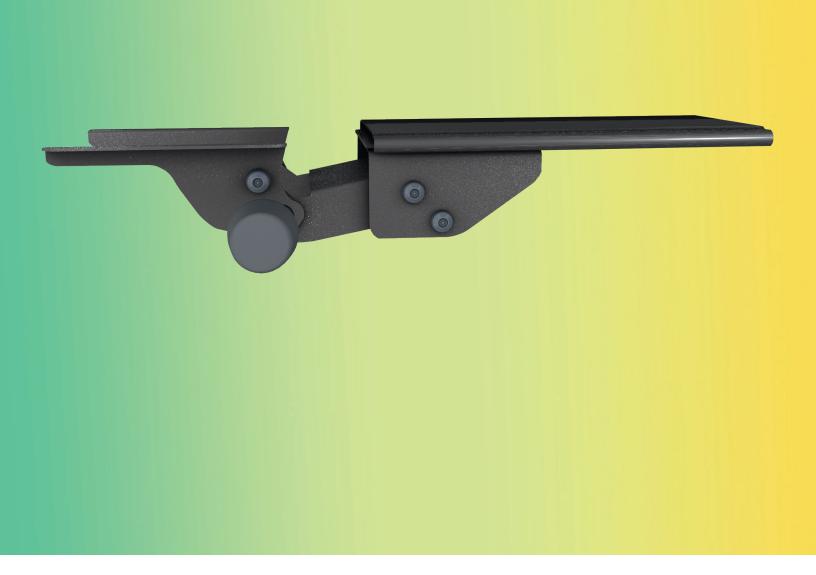

## esi | work gear

AA260

spring assisted articulating arm

## Product specs

Spring assisted height adjustment allows for effortless positioning of the keyboard platform using a single knob.

- Spring assisted adjustment
- 17.0" glide track
- No minimum requirement needed for full retraction
- ±15° tilt adjustment
- Height adjustment range: 6.3"
  - 1.3" above track | 5.0" below track
- 360° glide track rotation
- Positions flush with worksurface
- Recommended for any platform
- Soft touch knob for simultaneous height and tilt adjustment
- Warranty: 15 yr.