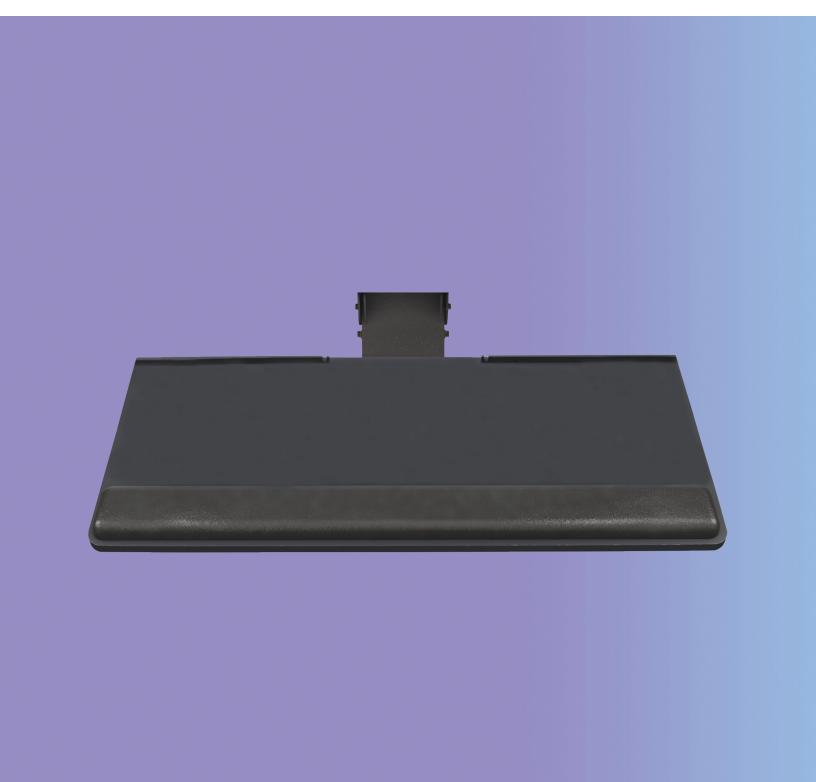

## **Product specs**

- Recommended for straight edge worksurfaces
- PL003-25 keyboard platform\*
  - Includes: gel palm rests, mouse pad, mouse guards, cord management clips
  - Made from black 0.3" thin phenolic (\*except R-series)
- 25.0" rectangle keyboard platform
- Accommodates left or right handed users
- · AA260 articulating arm
- 17.0" glide track
- ±15° tilt adjustment
- · Spring assisted adjustment
- 6.3" height adjustment range
  - 1.3" above track | 5.0" below track
- 360° glide track rotation
- · Positions flush with worksurface
- · Warranty:
  - 15 yr. articulating arm/platform
  - 2 yr. palm rest/mouse pad