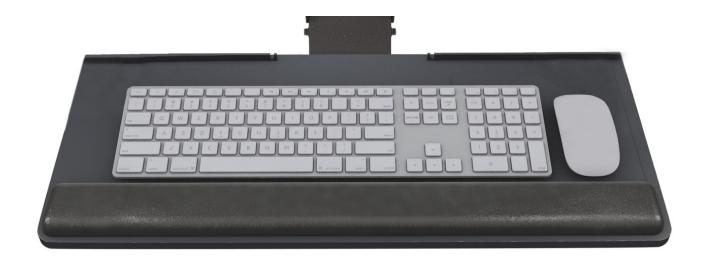

## **Product specs**

- Recommended for straight edge worksurfaces
- PL003-25 keyboard platform\*
  - Includes: gel palm rests, mouse pad, mouse guards, cord management clips
  - Made from black 0.3" thin phenolic (\*except R-series)
- 25.0" rectangle keyboard platform
- Accommodates left or right handed users
- · AA260 articulating arm
- 17.0" glide track
- ±15° tilt adjustment
- · Spring assisted adjustment
- 6.3" height adjustment range
  - 1.3" above track | 5.0" below track
- 360° glide track rotation
- · Positions flush with worksurface
- · Warranty:
  - 15 yr. articulating arm/platform
  - 2 yr. palm rest/mouse pad