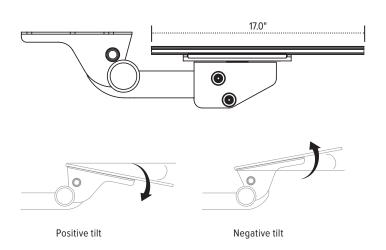

## **Product specs**

- Recommended for straight edge worksurfaces
- PL003-25 keyboard platform\*
  - Includes: gel palm rests, mouse pad, mouse guards, cord management clips
  - Made from black 0.3" thin phenolic (\*except R-series)
- 25.0" rectangle keyboard platform
- Accommodates left or right handed users
- · AA260 articulating arm
- 17.0" glide track
- ±15° tilt adjustment
- · Spring assisted adjustment
- 6.3" height adjustment range
  - 1.3" above track | 5.0" below track
- 360° glide track rotation
- · Positions flush with worksurface
- · Warranty:
  - 15 yr. articulating arm/platform
  - 2 yr. palm rest/mouse pad