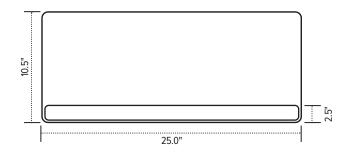

## **Product specs**

- Recommended for straight edge worksurfaces
- PL003-25 keyboard platform\*
  - Includes: gel palm rests, mouse pad, mouse guards, cord management clips
  - Made from black 0.3" thin phenolic (\*except R-series)
- 25.0" rectangle keyboard platform
- Accommodates left or right handed users
- · AA260 articulating arm
- 17.0" glide track
- ±15° tilt adjustment
- · Spring assisted adjustment
- 6.3" height adjustment range
  - 1.3" above track | 5.0" below track
- 360° glide track rotation
- · Positions flush with worksurface
- · Warranty:
  - 15 yr. articulating arm/platform
  - 2 yr. palm rest/mouse pad