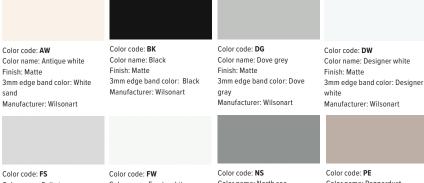

## Woodgrains

| Color code: <b>AH</b><br>Color name: Acajou mahogany<br>Finish: Matte<br>3mm edge band color: Classic | Color code: <b>BE</b><br>Color name: Beigewood<br>Finish: Matte<br>3mm edge band color: Jute | Color code: <b>BW</b><br>Color name: Brighton walnut<br>Finish: Fine velvet<br>3mm edge band color: Imperial                                                                                                                                                                                                                                                                                                                                                                                                                                                                                                                                                                                                                                                                                                                                                                                                                                                                                                                                                                                                                                                                                                                                                                                                                                                                                                                                                                                                                                                                                                                                                                                                                                                                                                                                                                                                                                                                                                                                                                                                                  | Color code: <b>CO</b><br>Color name: Castle oak<br>Finish: Fine velvet<br>3mm edge band color: Castle |
|-------------------------------------------------------------------------------------------------------|----------------------------------------------------------------------------------------------|-------------------------------------------------------------------------------------------------------------------------------------------------------------------------------------------------------------------------------------------------------------------------------------------------------------------------------------------------------------------------------------------------------------------------------------------------------------------------------------------------------------------------------------------------------------------------------------------------------------------------------------------------------------------------------------------------------------------------------------------------------------------------------------------------------------------------------------------------------------------------------------------------------------------------------------------------------------------------------------------------------------------------------------------------------------------------------------------------------------------------------------------------------------------------------------------------------------------------------------------------------------------------------------------------------------------------------------------------------------------------------------------------------------------------------------------------------------------------------------------------------------------------------------------------------------------------------------------------------------------------------------------------------------------------------------------------------------------------------------------------------------------------------------------------------------------------------------------------------------------------------------------------------------------------------------------------------------------------------------------------------------------------------------------------------------------------------------------------------------------------------|-------------------------------------------------------------------------------------------------------|
| mahogany<br>Manufacturer: Formica                                                                     | Manufacturer: Wilsonart                                                                      | walnut<br>Manufacturer: Wilsonart                                                                                                                                                                                                                                                                                                                                                                                                                                                                                                                                                                                                                                                                                                                                                                                                                                                                                                                                                                                                                                                                                                                                                                                                                                                                                                                                                                                                                                                                                                                                                                                                                                                                                                                                                                                                                                                                                                                                                                                                                                                                                             | walnut<br>Manufacturer: Wilsonart                                                                     |
| Color code: <b>FM</b><br>Color name: Fusion maple<br>Finish: Matte                                    | Color code: <b>KM</b><br>Color name: Kensington maple<br>Finish: Matte                       | Color code: <b>MM</b><br>Color name: Monticello maple<br>Finish: Fine velvet                                                                                                                                                                                                                                                                                                                                                                                                                                                                                                                                                                                                                                                                                                                                                                                                                                                                                                                                                                                                                                                                                                                                                                                                                                                                                                                                                                                                                                                                                                                                                                                                                                                                                                                                                                                                                                                                                                                                                                                                                                                  | Color code: <b>SC</b><br>Color name: Shaker cherry<br>Finish: Matte                                   |
| 3mm edge band color: Norway<br>maple                                                                  | Finish: Matte<br>3mm edge band color: Sugar<br>maple                                         | Single Contract Stress | Smm edge band color: Kodiak                                                                           |
| Manufacturer: Wilsonart                                                                               | Manufacturer: Wilsonart                                                                      | Manufacturer: Wilsonart                                                                                                                                                                                                                                                                                                                                                                                                                                                                                                                                                                                                                                                                                                                                                                                                                                                                                                                                                                                                                                                                                                                                                                                                                                                                                                                                                                                                                                                                                                                                                                                                                                                                                                                                                                                                                                                                                                                                                                                                                                                                                                       | Manufacturer: Wilsonart                                                                               |
|                                                                                                       |                                                                                              |                                                                                                                                                                                                                                                                                                                                                                                                                                                                                                                                                                                                                                                                                                                                                                                                                                                                                                                                                                                                                                                                                                                                                                                                                                                                                                                                                                                                                                                                                                                                                                                                                                                                                                                                                                                                                                                                                                                                                                                                                                                                                                                               |                                                                                                       |
| Color code: <b>SO</b><br>Color name: Solar oak                                                        | Color code: <b>WC</b><br>Color name: Wild cherry                                             |                                                                                                                                                                                                                                                                                                                                                                                                                                                                                                                                                                                                                                                                                                                                                                                                                                                                                                                                                                                                                                                                                                                                                                                                                                                                                                                                                                                                                                                                                                                                                                                                                                                                                                                                                                                                                                                                                                                                                                                                                                                                                                                               |                                                                                                       |
| Finish: Matte                                                                                         | Finish: Matte                                                                                |                                                                                                                                                                                                                                                                                                                                                                                                                                                                                                                                                                                                                                                                                                                                                                                                                                                                                                                                                                                                                                                                                                                                                                                                                                                                                                                                                                                                                                                                                                                                                                                                                                                                                                                                                                                                                                                                                                                                                                                                                                                                                                                               |                                                                                                       |
| 3mm edge band color: Castle                                                                           | 3mm edge band color: Rainier                                                                 |                                                                                                                                                                                                                                                                                                                                                                                                                                                                                                                                                                                                                                                                                                                                                                                                                                                                                                                                                                                                                                                                                                                                                                                                                                                                                                                                                                                                                                                                                                                                                                                                                                                                                                                                                                                                                                                                                                                                                                                                                                                                                                                               |                                                                                                       |

## Solids

Manufacturer: Wilsonart

walnut

Color name: Folkstone Finish: Matte 3mm edge band color: Folkstone Manufacturer: Formica

Color code: FW Color name: Frosty white Finish: Matte 3mm edge band color: Frosty white Manufacturer: Wilsonart

cherry

Manufacturer: Wilsonart

Color code: **NS** Color name: North sea Finish: Matte 3mm edge band color: Shaker gray Manufacturer: Wilsonart Color code: **PE** Color name: Pepperdust Finish: Matte 3mm edge band color: Pepperdust Manufacturer: Wilsonart

Color code: **WS** Color name: White sand Finish: Matte 3mm edge band color: White sand Manufacturer: Wilsonart