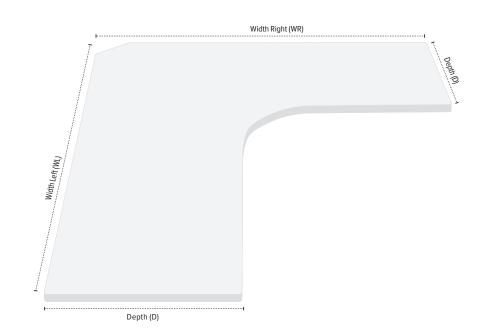

# Offset Corner Left

Worksurface Ordering Guide

LT=Call for order lead time

|    |            | Specify I<br>(2 lette |            |                | Compatible table bases<br>(As indicated by the • ) |                  |                  |                |                |               |               |         |        |                             |
|----|------------|-----------------------|------------|----------------|----------------------------------------------------|------------------|------------------|----------------|----------------|---------------|---------------|---------|--------|-----------------------------|
|    | Dimensions |                       | Model #    | Standard Price | Triumph-LX                                         | Victory-LX 2-leg | Victory-LX 3-leg | All-Flex 2-leg | All-Flex 3-leg | Premium 2-leg | Premium 3-leg | Q Crank | Espree | Weight<br>Adjustable Espree |
| WL | WR         | D                     |            |                |                                                    |                  |                  |                |                |               |               |         |        |                             |
| 60 | 48         | 24                    | 30CL604824 | \$1,041        |                                                    |                  | •                |                | •              |               | ٠             |         |        |                             |
| 72 | 48         | 24                    | 3OCL724824 | \$1,137        |                                                    |                  | •                |                | •              |               | ٠             |         |        |                             |
| 72 | 60         | 24                    | 3OCL726024 | \$1,294        |                                                    |                  | •                |                | •              |               | •             |         |        |                             |
| 84 | 48         | 24                    | 30CL844824 | \$1,342        |                                                    |                  | •                |                | •              |               | •             |         |        |                             |
| 84 | 60         | 24                    | 3OCL846024 | \$1,519        |                                                    |                  | •                |                | •              |               | •             |         |        |                             |
| 84 | 72         | 24                    | 3OCL847224 | \$2,367        |                                                    |                  | •                |                | •              |               | ٠             |         |        |                             |
| 60 | 48         | 30                    | 3OCL604830 | \$1,055        |                                                    |                  | •                |                | •              |               | •             |         |        |                             |
| 72 | 48         | 30                    | 30CL724830 | \$1,151        |                                                    |                  | •                |                | •              |               | •             |         |        |                             |
| 72 | 60         | 30                    | 30CL726030 | \$1,342        |                                                    |                  | •                |                | •              |               | •             |         |        |                             |
| 84 | 48         | 30                    | 30CL844830 | \$1,342        |                                                    |                  | •                |                | •              |               | •             |         |        |                             |
| 84 | 60         | 30                    | 3OCL846030 | \$1,519        |                                                    |                  | •                |                | •              |               | •             |         |        |                             |
| 84 | 72         | 30                    | 3OCL847230 | \$2,367        |                                                    |                  | •                |                | •              |               | •             |         |        |                             |

#### EXAMPLE: How to specify your standard worksurface

1. Pick your worksurface and size (required)

30CL726030-TT

2. Pick your laminate finish (required)

30CL726030-TT

This product number represents: Offeset corner left worksurface 72.0" wide left, 60.0" wide right 30.0" deep Wilsonart Titanium ev laminate