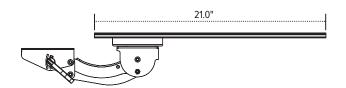

- · Lift-and-lock height adjustment
- ±15° tilt adjustment
- 360° rotation
- 21.0" glide track
- Height adjustment range: 7"
  - 2.5" above track | 4.5" below track
- · Positions platform flush with the worksurface
- Release handle for independent tilt adjustment
- 21.0" min. clearance required for full retraction
- · Warranty: 15 yr.
- · Available on GSA contract