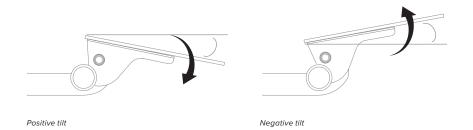

- · Lift-and-lock height adjustment
- ±15° tilt adjustment
- 360° rotation
- 21.0" glide track
- Height adjustment range: 7"
  - 2.5" above track | 4.5" below track
- · Positions platform flush with the worksurface
- Release handle for independent tilt adjustment
- 21.0" min. clearance required for full retraction
- · Warranty: 15 yr.
- · Available on GSA contract