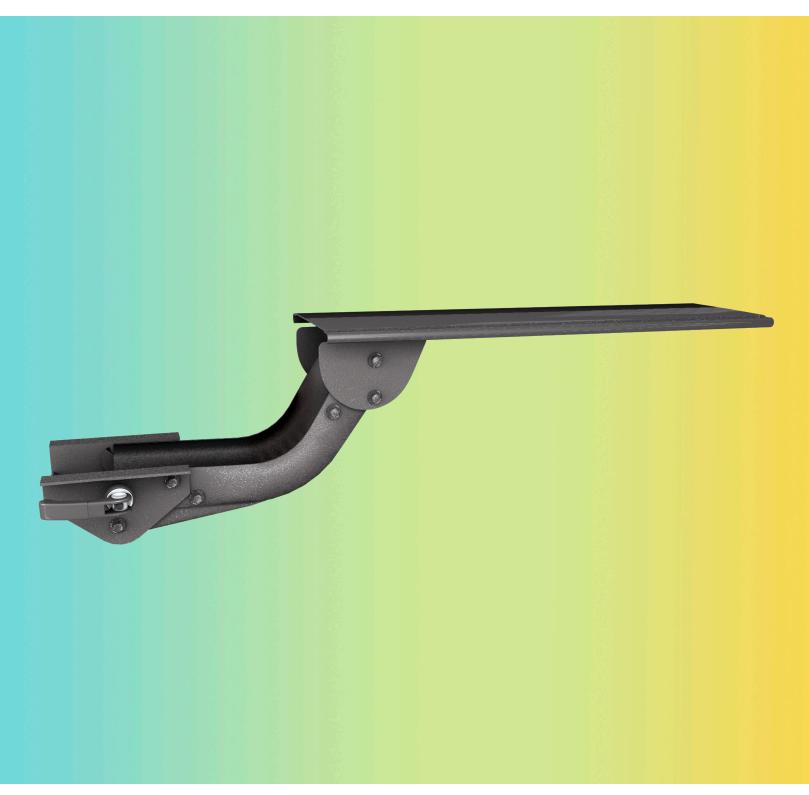

## Product Specs -

Lift-and-lock articulating arms provide quick and easy height adjustment. To position the platform to the desired height, simply tilt the platform up, then raise or lower. Release the platform and the arm will lock into place.

- · Lift-and-lock height adjustment
- ±15° tilt adjustment
- 360° rotation
- 21.0" glide track
- Height adjustment range: 7"
  - 2.5" above track | 4.5" below track
- · Positions platform flush with the worksurface
- Release handle for independent tilt adjustment
- 21.0" min. clearance required for full retraction
- · Warranty: 15 yr.
- · Available on GSA contract