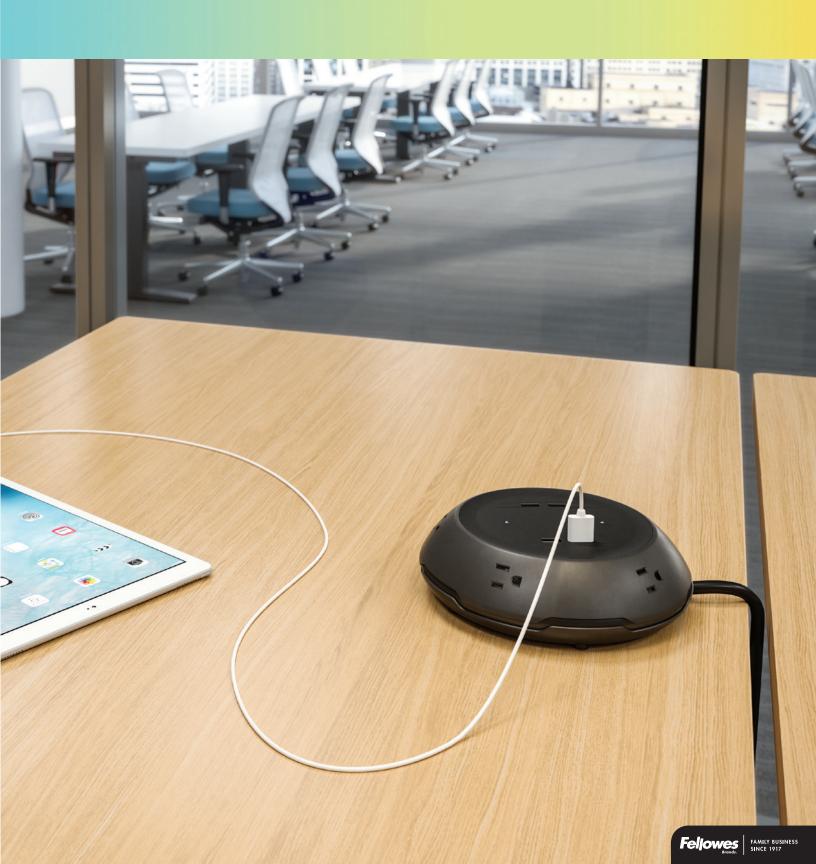

#### FlexCharge9

Tabletop power pod

- (5) Five AC outlets: 15A,125V, 60Hz
- (4) Four quick-charge USB outlets

Ideal for worksurfaces in collaborative spaces and conference rooms

Meets spill-protection criteria

UL and cUL listed

8.0' Power cord

Built-in surge protection

Circuit reset button on the underside of device

Available in black, white and pink