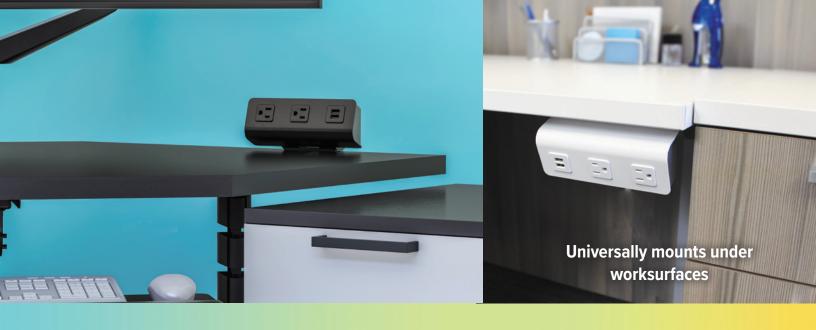

#### FlexCharge4

Personal desktop power

- (2) Two AC outlets: 15A,125V, 60Hz
- (2) Two quick-charge USB outlets

Can be mounted in a 2.0" grommet or with included clamp (to the top or underside of worksurface)

(to the top of underside of worksundce)

Meets spill-protection criteria

UL and cUL listed

8.0' Power cord

Built-in surge protection

Available in black and white