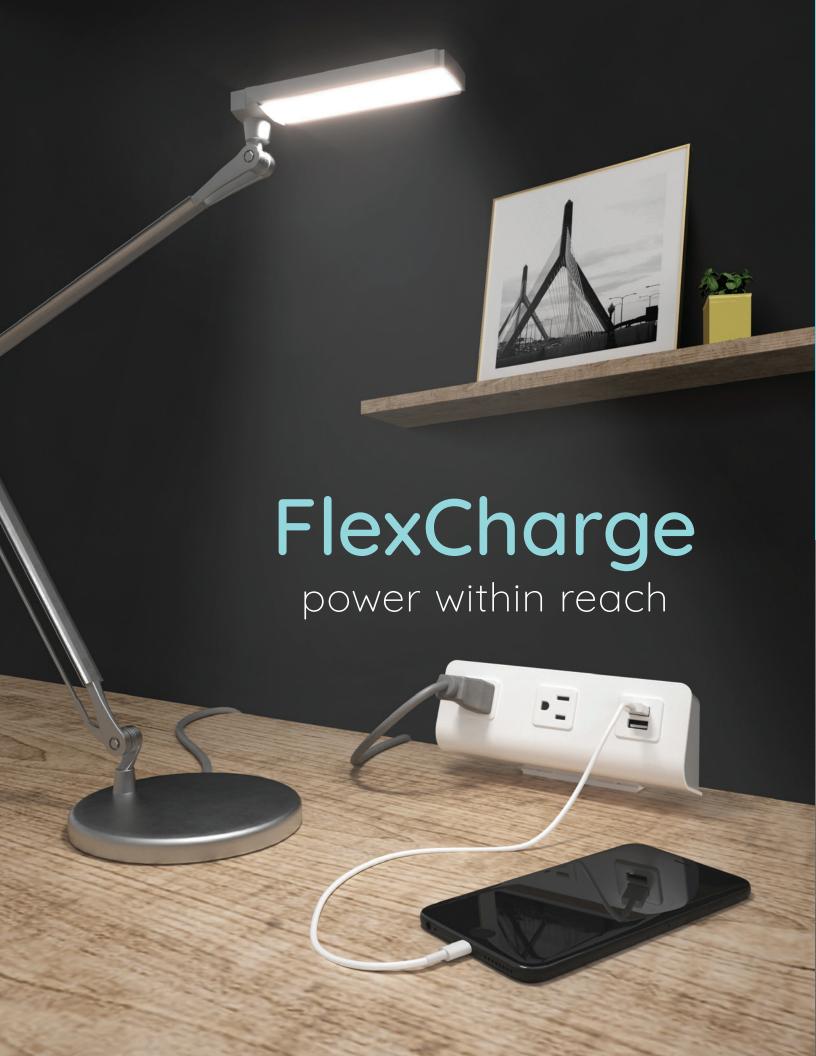

# FlexCharge<sup>TM</sup> power solutions

FlexCharge puts power within reach for any type of workspace - whether it is an individual desk, benching environment, collaborative area, or conference room.

FlexCharge power solutions include both USB and AC outlets so users can conveniently charge any device.