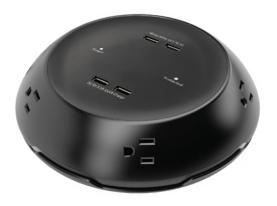

#### FlexCharge9

Tabletop power pod

- (5) Five AC outlets: 15A,125V, 60Hz
- (4) Four quick-charge USB outlets

Ideal for worksurfaces in collaborative spaces and conference rooms

Meets spill-protection criteria

UL and cUL listed

8.0' Power cord

Built-in surge protection

Circuit reset button on the underside of device

Available in black, white and pink