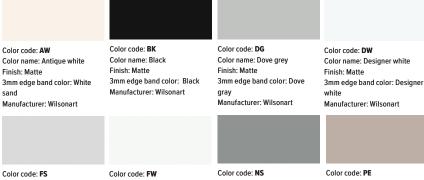

### **Solids**

Finish: Matte

walnut

3mm edge band color: Castle

Manufacturer: Wilsonart

Color name: Folkstone Finish: Matte 3mm edge band color: Folkstone Manufacturer: Formica

Color name: Frosty white Finish: Matte 3mm edge band color: Frosty white Manufacturer: Wilsonart

Finish: Matte

cherry

3mm edge band color: Rainier

Manufacturer: Wilsonart

Color name: North sea Finish: Matte 3mm edge band color: Shaker gray Manufacturer: Wilsonart

Color name: Pepperdust Finish: Matte 3mm edge band color: Pepperdust Manufacturer: Wilsonart

Color code: WS Color name: White sand Finish: Matte 3mm edge band color: White sand Manufacturer: Wilsonart