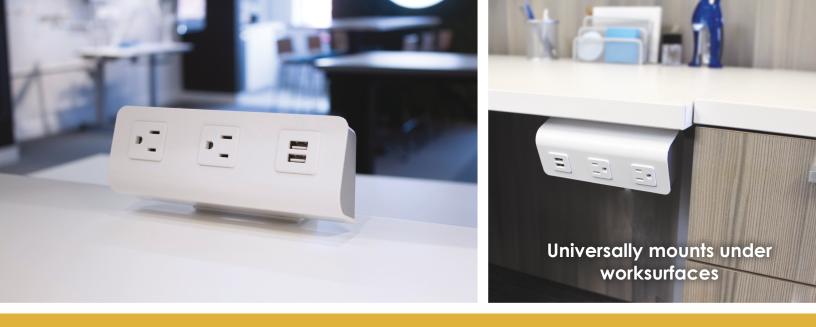

## FLEXCHARGE4 TECH SPECIFICATIONS

- (2) Two AC outlets: 15A, 125V, 60Hz
- (2) Two quick-charge USB outlets
- Can be mounted in a 2" grommet or with included clamp (to the top or underside of worksurface)
- Meets spill-protection criteria
- UL and cUL listed
- 8' Power cord
- Built-in surge protection