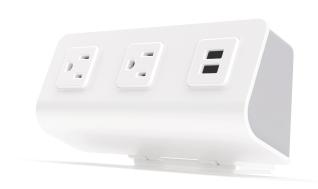

## FLEXCHARGE4 TECH SPECIFICATIONS

- (2) Two AC outlets: 15A, 125V, 60Hz
- (2) Two quick-charge USB outlets
- Can be mounted in a 2" grommet or with included clamp (to the top or underside of worksurface)
- Meets spill-protection criteria
- UL and cUL listed
- 8' Power cord
- Built-in surge protection