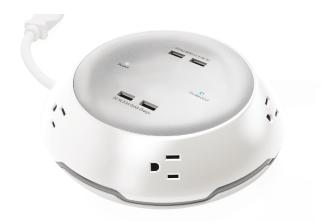

## FLEXCHARGE9 TECH SPECIFICATIONS

- (5) Five AC outlets: 15A, 125V, 60Hz
- (4) Four quick-charge USB outlets
- Ideal for worksurfaces in collaborative spaces and conference rooms
- Meets spill-protection criteria
- UL and cUL listed
- 8' Power cord
- Built-in surge protection
- Circuit reset button on the underside of device