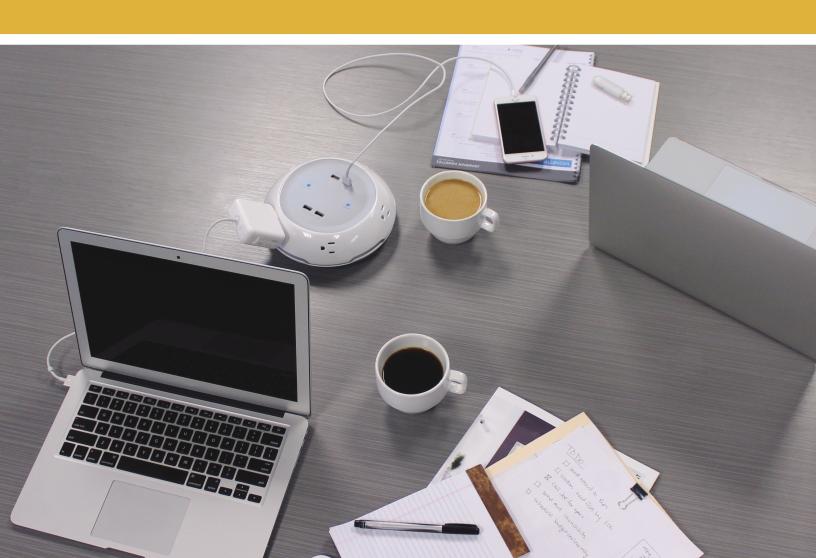

## FLEXCHARGE9 TECH SPECIFICATIONS

- (5) Five AC outlets: 15A, 125V, 60Hz
- (4) Four quick-charge USB outlets
- Ideal for worksurfaces in collaborative spaces and conference rooms
- Meets spill-protection criteria
- UL and cUL listed
- 8' Power cord
- Built-in surge protection
- Circuit reset button on the underside of device