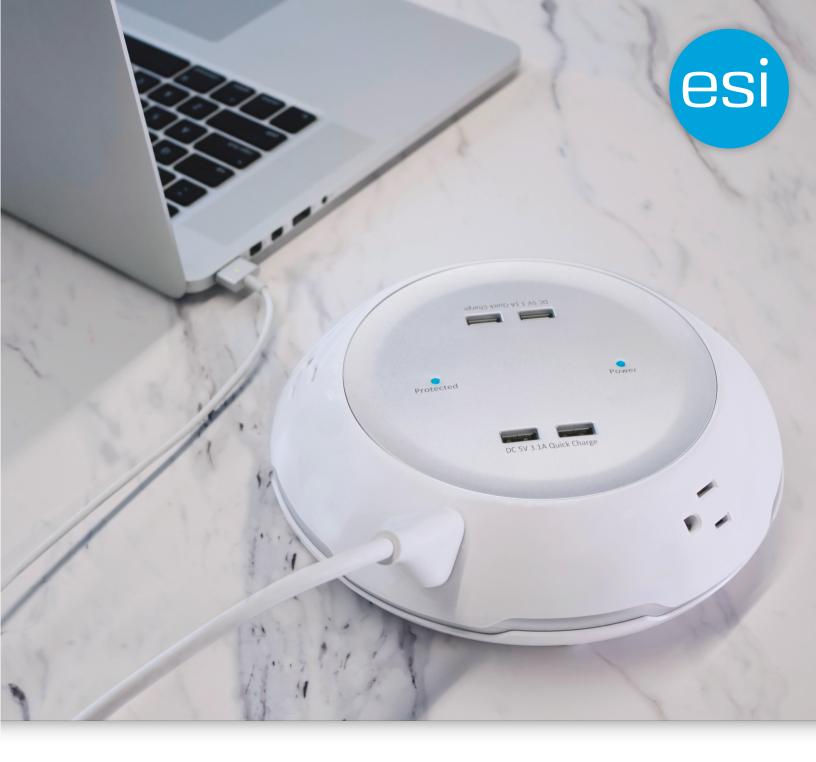

## FLEXCHARGE9 TECH SPECIFICATIONS

- (5) Five AC outlets: 15A, 125V, 60Hz
- (4) Four quick-charge USB outlets
- Ideal for worksurfaces in collaborative spaces and conference rooms
- Meets spill-protection criteria
- UL and cUL listed
- 8' Power cord
- Built-in surge protection
- Circuit reset button on the underside of device