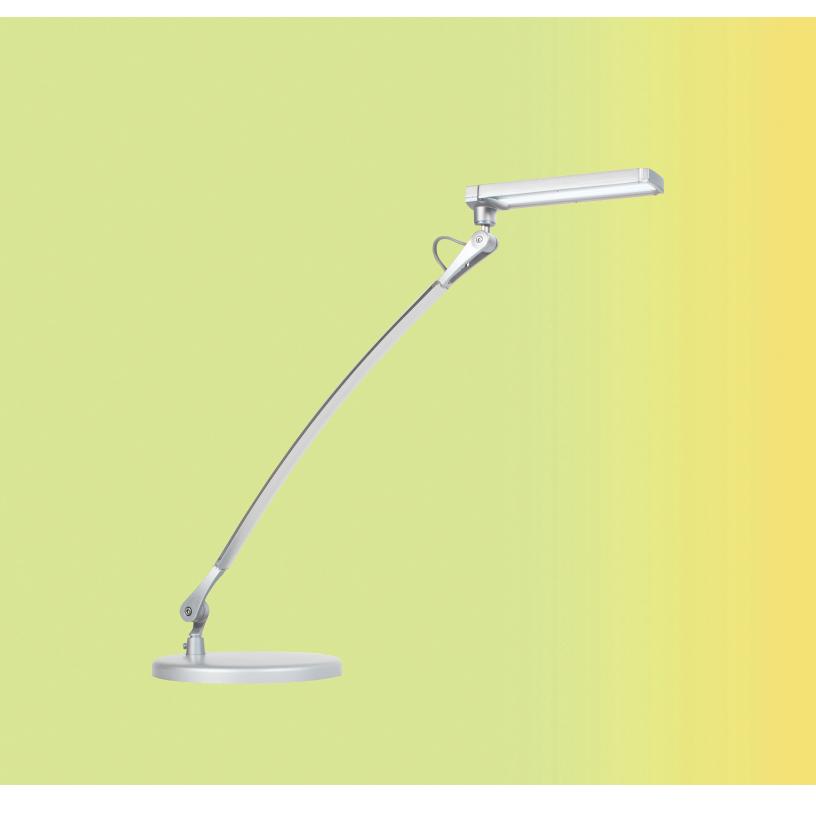

#### **Product specs**

- LED
- 4100K color temperature
- 356 Lumens
- 85 CRI
- 6W
- 50,000 hours lamp life
- 8 hr. auto shut-off
- Single arm
- Touch and release built-in dimmer with (3) three brightness settings

- 6.0' power cord
- Power source is UL listed
- 21.0" reach
- 180° rotation at light source
- 360° rotation on base
- Warranty: 15 yr. (Structural) / 1 yr. (LED transformer)

| Model # | List price |
|---------|------------|
|         |            |

\$388

can position anywhere along its motion path

touch and release dimmer button