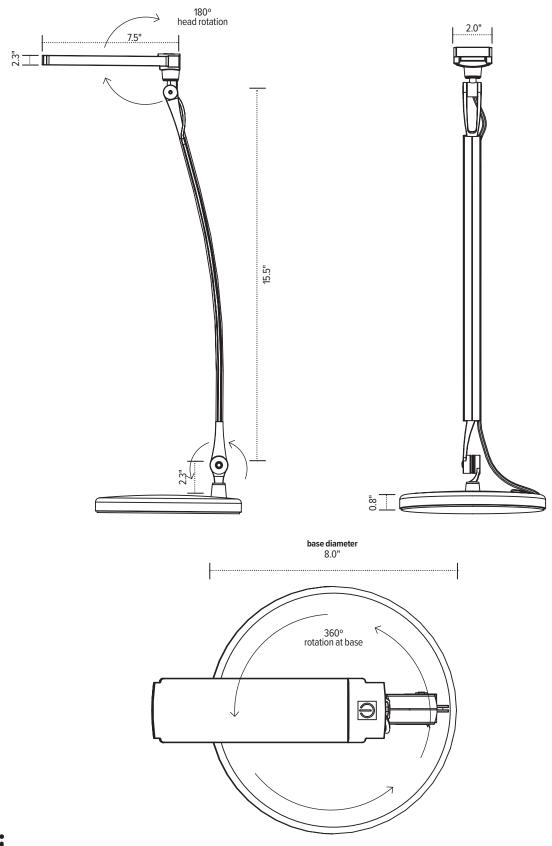

#### **Product specs**

- LED
- 4100K color temperature
- 356 Lumens
- 85 CRI
- 6W
- 50,000 hours lamp life
- 8 hr. auto shut-off
- Single arm
- Touch and release built-in dimmer with (3) three brightness settings

- 6.0' power cord
- Power source is UL listed
- 21.0" reach
- 180° rotation at light source
- 360° rotation on base
- Warranty: 15 yr. (Structural) / 1 yr. (LED transformer)

| Model # | List price |
|---------|------------|
|         |            |