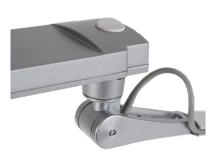

\$388

can position anywhere along its motion path

touch and release dimmer button