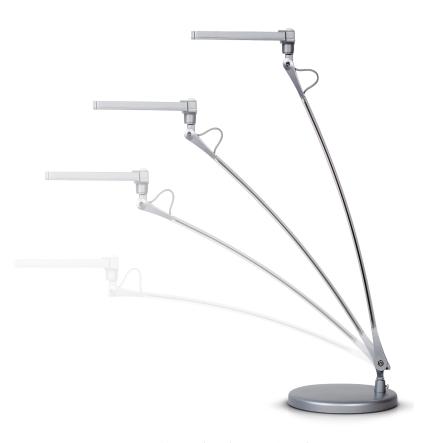

\$388

can position anywhere along its motion path

touch and release dimmer button