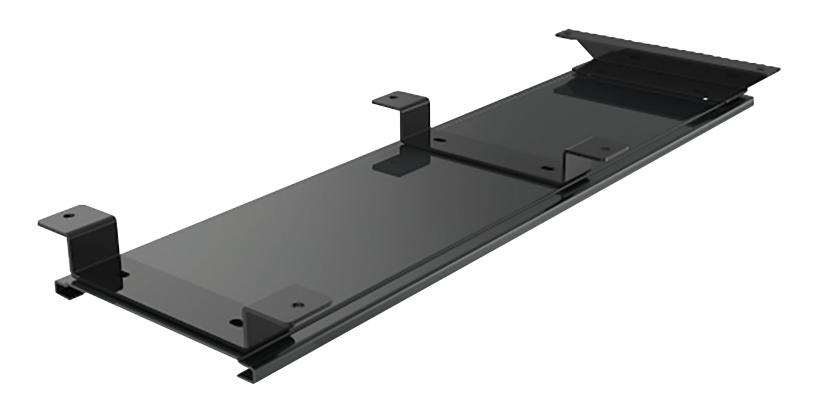

## Spacer Kit

Glide track accessory

## **Product specs**

Ideal for height adjustable tables and benching systems, the Spacer-Kit creates a flat mounting surface for keyboard arms and glide tracks where cross channels typically prevent installation.

- Compatible with most ESI keyboard arms and glide tracks\*
- Attaches between underside of worksurface and a keyboard arm or glide track
- Includes mounts for benching systems and Height adjustable tables
- Powder coated steel construction
- Two sets of spacers included to accommodate needed spacing between 1.0"—2.2"
- · Includes installation hardware
- · Warranty: 15 years