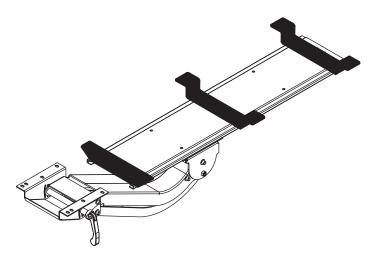

## Spacer Kit

Glide track accessory

example of how you can add a spacer kit to an existing articulating arm