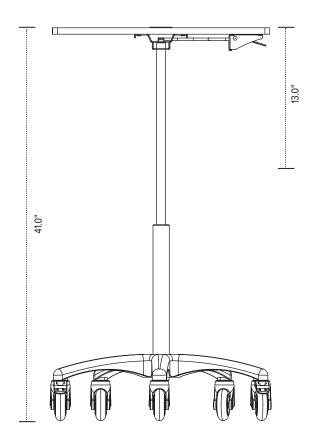

#### **Product specs**

- Pneumatic lift platform with wire controller
- 5-star base with heavy-duty casters (2 locking)
- Includes cable management system
- 26.5"w x 22.5"d top platform
- 13.0" height adjustment for platform 28.0"-41.0" (low/high)
- 26.8"w x 22.8"d platform measurement
- 28.8" diameter base measurement
- 20 lb. weight capacity
- Effortless height adjustment
- · Ideal for mobile height adjustability
- · Additional accessories available
- Warranty: 15 yr.