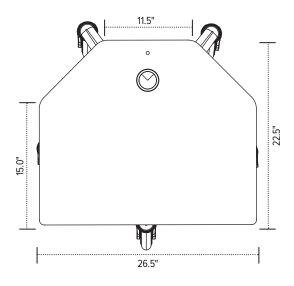

#### **Product specs**

- Pneumatic lift platform with wire controller
- 5-star base with heavy-duty casters (2 locking)
- Includes cable management system
- 26.5"w x 22.5"d top platform
- 13.0" height adjustment for platform 28.0"-41.0" (low/high)
- 26.8"w x 22.8"d platform measurement
- 28.8" diameter base measurement
- 20 lb. weight capacity
- Effortless height adjustment
- · Ideal for mobile height adjustability
- · Additional accessories available
- Warranty: 15 yr.