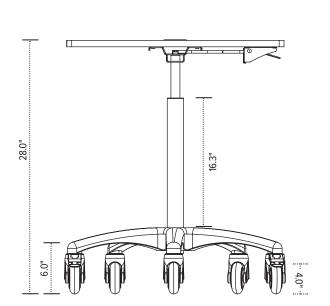

#### **Product specs**

- Pneumatic lift platform with wire controller
- 5-star base with heavy-duty casters (2 locking)
- Includes cable management system
- 26.5"w x 22.5"d top platform
- 13.0" height adjustment for platform 28.0"-41.0" (low/high)
- 26.8"w x 22.8"d platform measurement
- 28.8" diameter base measurement
- 20 lb. weight capacity
- Effortless height adjustment
- · Ideal for mobile height adjustability
- · Additional accessories available
- Warranty: 15 yr.