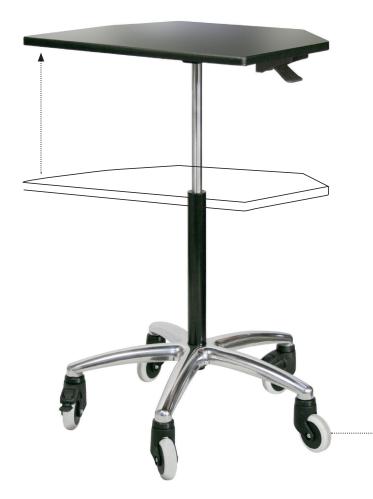

#### **Product specs**

- Pneumatic lift platform with wire controller
- 5-star base with heavy-duty casters (2 locking)
- Includes cable management system
- 26.5"w x 22.5"d top platform
- 13.0" height adjustment for platform 28.0"-41.0" (low/high)
- 26.8"w x 22.8"d platform measurement
- 28.8" diameter base measurement
- 20 lb. weight capacity
- Effortless height adjustment
- · Ideal for mobile height adjustability
- · Additional accessories available
- Warranty: 15 yr.