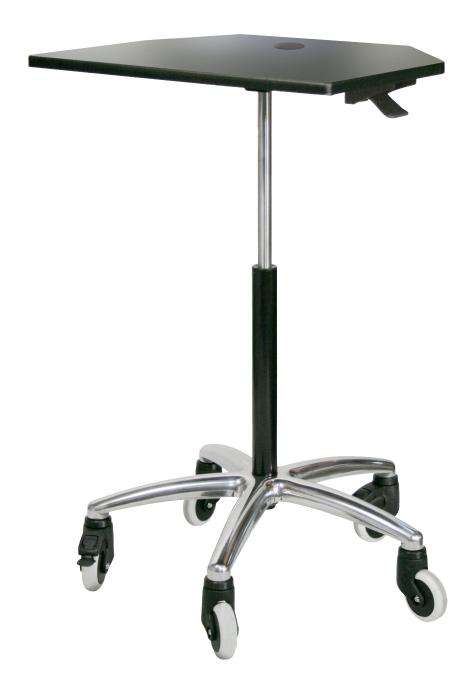

#### **Product specs**

- Pneumatic lift platform with wire controller
- 5-star base with heavy-duty casters (2 locking)
- Includes cable management system
- 26.5"w x 22.5"d top platform
- 13.0" height adjustment for platform 28.0"-41.0" (low/high)
- 26.8"w x 22.8"d platform measurement
- 28.8" diameter base measurement
- 20 lb. weight capacity
- Effortless height adjustment
- · Ideal for mobile height adjustability
- · Additional accessories available
- Warranty: 15 yr.