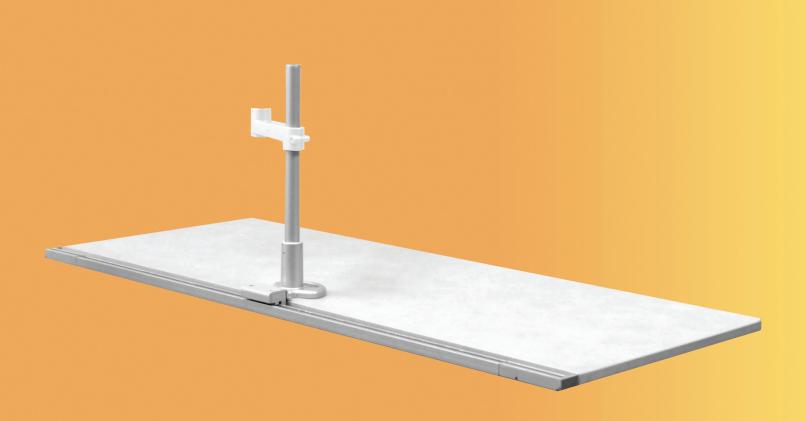

## Benching Solutions Steelcase® C:SCAPE monitor arm benching adapter

#### Product Specs

- Designed to combine ESI monitor arms with the Steelcase C:SCAPE benching table
- Compatible ESI monitor arms:
  - Evolve monitor arms: single, dual and triple configurations only
  - Edge®: single and dual
- · Holds up to three monitors
  - 15.4 lbs. per slider mount arm
  - 17.6 lbs. per VESA mount
- Fits easily on standard Edge/Evolve product nesting on base
- Pole sold separately
- Warranty: 15 yrs.