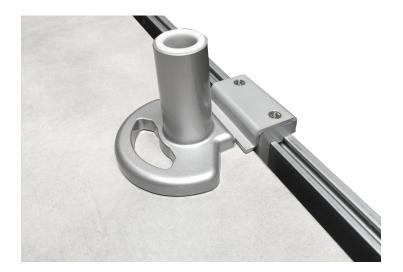

## Benching Solutions Steelcase® C:SCAPE monitor arm benching adapter

#### Product Specs

- Designed to combine ESI monitor arms with the Steelcase C:SCAPE benching table
- Compatible ESI monitor arms:
  - Evolve monitor arms: single, dual and triple configurations only
  - Edge®: single and dual
- · Holds up to three monitors
  - 15.4 lbs. per slider mount arm
  - 17.6 lbs. per VESA mount
- Fits easily on standard Edge/Evolve product nesting on base
- Pole sold separately
- Warranty: 15 yrs.