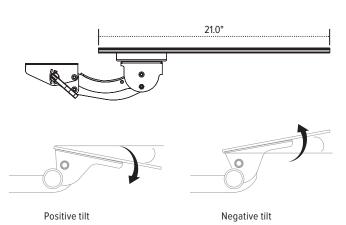

### **Product specs**

- Recommended for straight edge worksurfaces
- PL003CC-25 keyboard platform\*
- 25.0" cut corner keyboard platform
- · Accommodates left or right handed users
- · AA360 articulating arm
- · Lift-and-lock height adjustment
- 21.0" glide track
- 21.0" clearance required for full retraction
- ±15° tilt
- 7.0" height adjustment range
  - 2.5" above track | 4.5" below track
- 360° rotation
- · Positions flush with worksurface
- Warranty:
  - 15 yr. articulating arm/platform
- 2 yr. palm rest/mouse pad