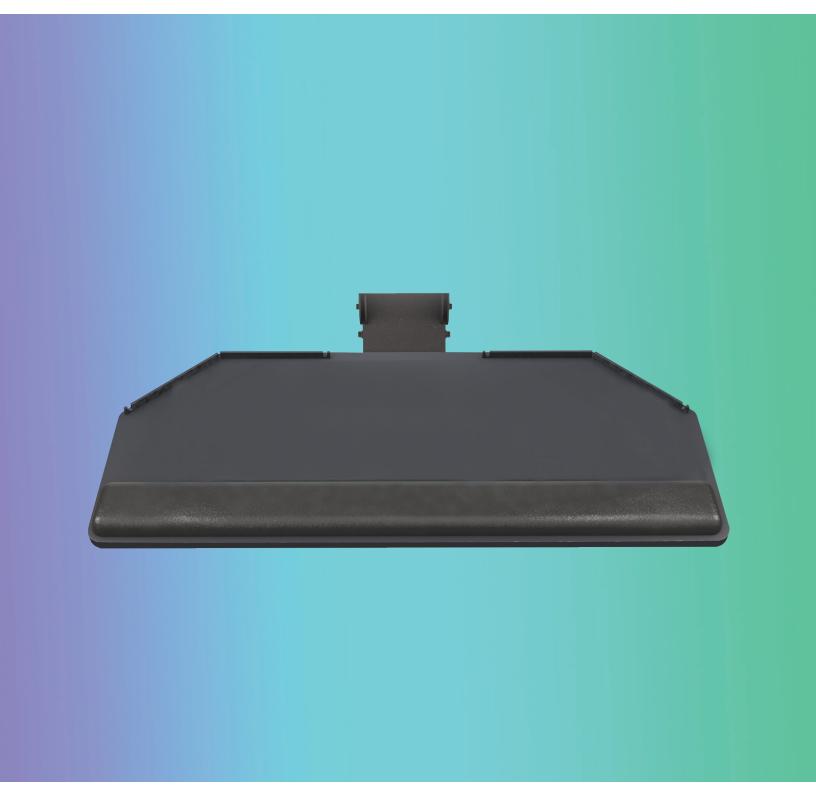

### **Product specs**

- Recommended for straight edge worksurfaces
- PL003CC-25 keyboard platform\*
- 25.0" cut corner keyboard platform
- · Accommodates left or right handed users
- · AA360 articulating arm
- · Lift-and-lock height adjustment
- 21.0" glide track
- 21.0" clearance required for full retraction
- ±15° tilt
- 7.0" height adjustment range
  - 2.5" above track | 4.5" below track
- 360° rotation
- · Positions flush with worksurface
- Warranty:
  - 15 yr. articulating arm/platform
- 2 yr. palm rest/mouse pad