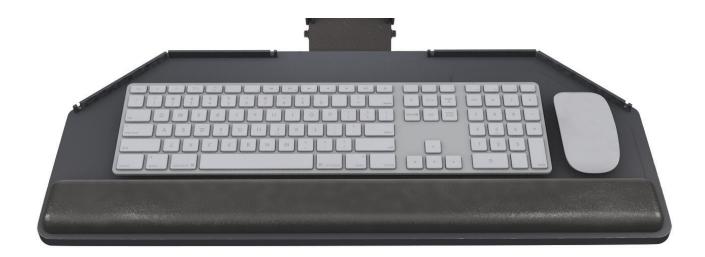

### **Product specs**

- Recommended for straight edge worksurfaces
- PL003CC-25 keyboard platform\*
- 25.0" cut corner keyboard platform
- · Accommodates left or right handed users
- · AA360 articulating arm
- · Lift-and-lock height adjustment
- 21.0" glide track
- 21.0" clearance required for full retraction
- ±15° tilt
- 7.0" height adjustment range
  - 2.5" above track | 4.5" below track
- 360° rotation
- · Positions flush with worksurface
- Warranty:
  - 15 yr. articulating arm/platform
- 2 yr. palm rest/mouse pad