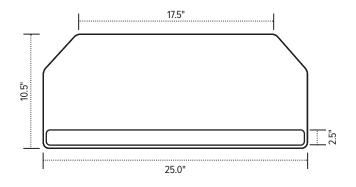

### **Product specs**

- Recommended for straight edge worksurfaces
- PL003CC-25 keyboard platform\*
- 25.0" cut corner keyboard platform
- · Accommodates left or right handed users
- · AA360 articulating arm
- · Lift-and-lock height adjustment
- 21.0" glide track
- 21.0" clearance required for full retraction
- ±15° tilt
- 7.0" height adjustment range
  - 2.5" above track | 4.5" below track
- 360° rotation
- · Positions flush with worksurface
- Warranty:
  - 15 yr. articulating arm/platform
- 2 yr. palm rest/mouse pad