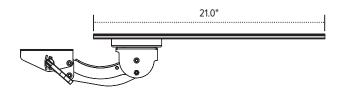

- · Lift-and-lock height adjustment
- 21.0" glide track
- 21.0" min. clearance required for full retraction
- ±15° tilt adjustment
- Height adjustment range: 7.0"
  - 2.5" above track | 4.5" below track
- 360° rotation
- · Positions flush with the worksurface
- · Recommended for any plaform
- · Release handle for independent tilt adjustment
- · Warranty: 15 yr.