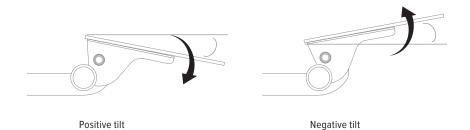

- · Lift-and-lock height adjustment
- 21.0" glide track
- 21.0" min. clearance required for full retraction
- ±15° tilt adjustment
- Height adjustment range: 7.0"
  - 2.5" above track | 4.5" below track
- 360° rotation
- · Positions flush with the worksurface
- · Recommended for any plaform
- · Release handle for independent tilt adjustment
- · Warranty: 15 yr.