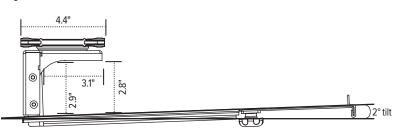

# Tech Dock

sliding tech tray

# Tech Dock

## sliding tech tray





## **Product specs**

- 15.0" laptop tray width
- 12.0"-17.0" laptop tray adjustable depth
- 17.6" glide track worksurface undermount Fixed mounting options without glide track
- 360° swivel (with or without glide track)
- · 20 lbs. weight capacity
- 3.5"-5.0" adjustable height below worksurface
- · Rubber coated grip
- · Convenient cable access
- Accomodates a single laptop or a laptop/ docking station combo
- Warranty: 15 yrs.



### Model #

○ TDOCK-SLV

#### Side view

## Height expanded



### Front view



### Side view

#### Height retracted



## product VATIONS 2016

#### Aerial view





esiergo.com