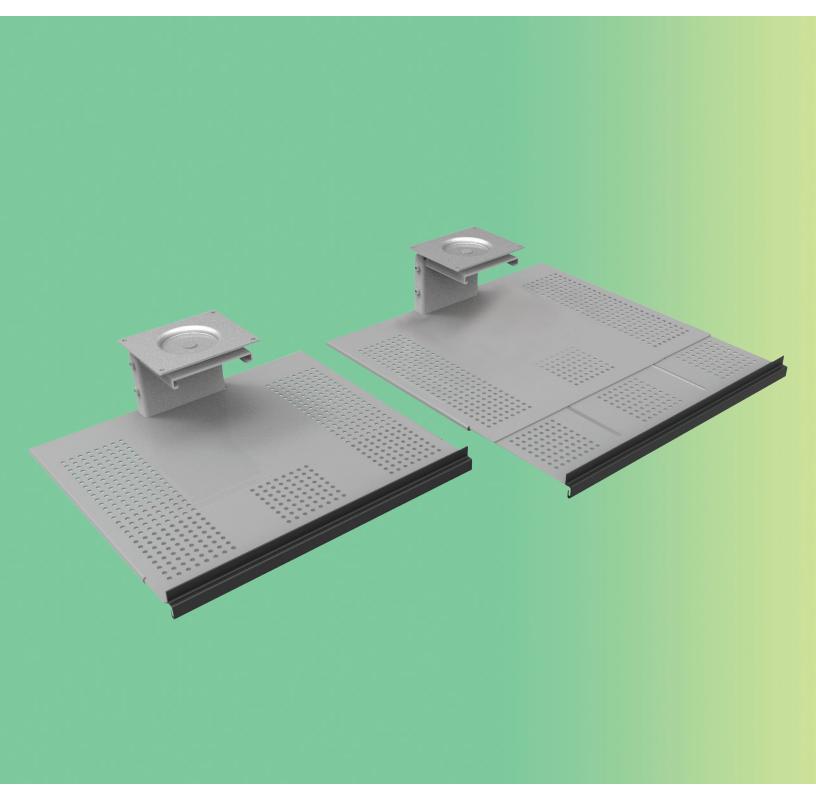

# Tech Dock

sliding tech tray

# Tech Dock

## sliding tech tray





## **Product specs**

- 15.0" laptop tray width
- 12.0"-17.0" laptop tray adjustable depth
- 17.6" glide track worksurface undermount Fixed mounting options without glide track
- 360° swivel (with or without glide track)
- · 20 lbs. weight capacity
- 3.5"-5.0" adjustable height below worksurface
- · Rubber coated grip
- · Convenient cable access
- Accomodates a single laptop or a laptop/ docking station combo
- Warranty: 15 yrs.



### Model #

○ TDOCK-SLV

#### Side view

## Height expanded



### Front view



### Side view

#### Height retracted



## product VATIONS 2016

#### Aerial view





esiergo.com