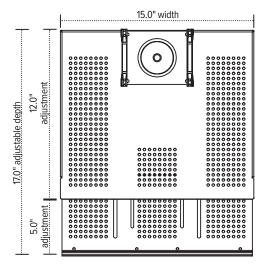

## **Product specs**

- 15.0" laptop tray width
- 12.0"-17.0" laptop tray adjustable depth
- 17.6" glide track worksurface undermount Fixed mounting options without glide track
- 360° swivel (with or without glide track)
- · 20 lbs. weight capacity
- 3.5"-5.0" adjustable height below worksurface
- · Rubber coated grip
- · Convenient cable access
- Accomodates a single laptop or a laptop/ docking station combo
- Warranty: 15 yrs.

#### Aerial view

esiergo.com