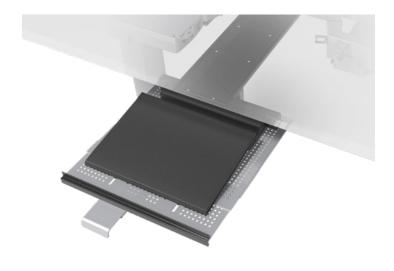

# Tech Dock

sliding tech tray

# Tech Dock

## sliding tech tray





## **Product specs**

- 15.0" laptop tray width
- 12.0"-17.0" laptop tray adjustable depth
- 17.6" glide track worksurface undermount Fixed mounting options without glide track
- 360° swivel (with or without glide track)
- · 20 lbs. weight capacity
- 3.5"-5.0" adjustable height below worksurface
- · Rubber coated grip
- · Convenient cable access
- Accomodates a single laptop or a laptop/ docking station combo
- Warranty: 15 yrs.



### Model #

○ TDOCK-SLV

#### Side view

## Height expanded



### Front view



### Side view

#### Height retracted



## product VATIONS 2016

#### Aerial view





esiergo.com