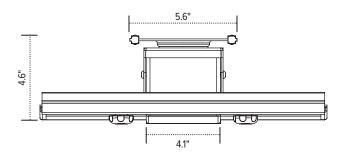

# Tech Dock

sliding tech tray

# Tech Dock

## sliding tech tray





## **Product specs**

- 15.0" laptop tray width
- 12.0"-17.0" laptop tray adjustable depth
- 17.6" glide track worksurface undermount Fixed mounting options without glide track
- 360° swivel (with or without glide track)
- · 20 lbs. weight capacity
- 3.5"-5.0" adjustable height below worksurface
- · Rubber coated grip
- · Convenient cable access
- Accomodates a single laptop or a laptop/ docking station combo
- Warranty: 15 yrs.



### Model #

○ TDOCK-SLV

#### Side view

## Height expanded



### Front view



### Side view

#### Height retracted



## product VATIONS 2016

#### Aerial view





esiergo.com