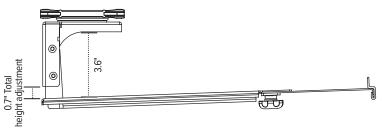

# Tech Dock

sliding tech tray

# Tech Dock

## sliding tech tray





## **Product specs**

- 15.0" laptop tray width
- 12.0"-17.0" laptop tray adjustable depth
- 17.6" glide track worksurface undermount Fixed mounting options without glide track
- 360° swivel (with or without glide track)
- · 20 lbs. weight capacity
- 3.5"-5.0" adjustable height below worksurface
- · Rubber coated grip
- · Convenient cable access
- Accomodates a single laptop or a laptop/ docking station combo
- Warranty: 15 yrs.



### Model #

○ TDOCK-SLV

#### Side view

## Height expanded



### Front view



### Side view

#### Height retracted



## product VATIONS 2016

#### Aerial view





esiergo.com