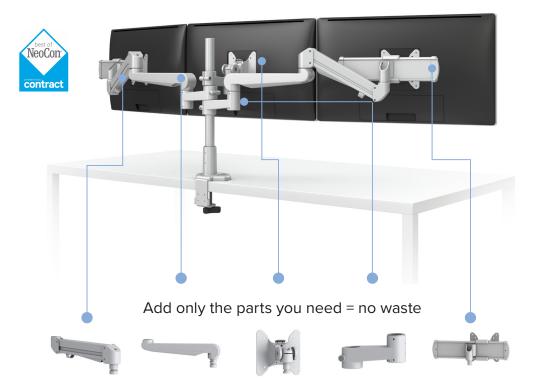

## Evolve.

The innovative monitor arm series that evolves with the changing needs of the work place.

- Adapt from 1 up to 6 monitors
- Fits virtually any size monitor
- on any size worksurface
- One Touch adjustment
- No Wasted Parts
- Award Winning Design
- Patent Pending
- 48 Hour Shipping

Watch this Monitor Arm Evolve from 1 to 2 to 3 to 4 to 6 monitors.

Click the images below to play a video