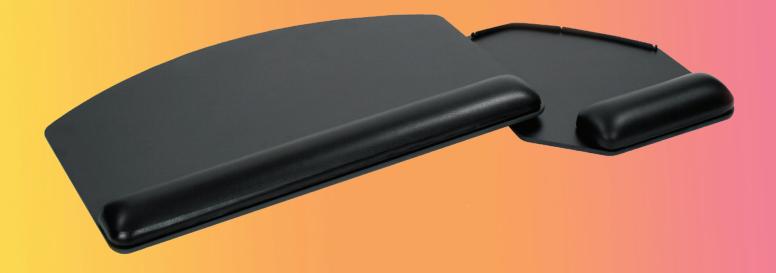

## Product specs

- Includes:
  - Gel palm rests
  - Mouse pad
  - Mouse guards
  - Cord management clips
- Designed to complement radius corner worksurfaces, yet offers universal fit on virtually and worksurface shape
- Accommodates left or right-handed users
- Palm rest for both keying and mousing
- 18.8" platform with a swivel-below mousing platform
- The space-saving swivel mouse design allows for keyboard storage where space is limited
- Made from black 0.3" thin phenolic
- Warranty:
  - 15 yr. platform
  - 2 yr. palm rest/mouse pad