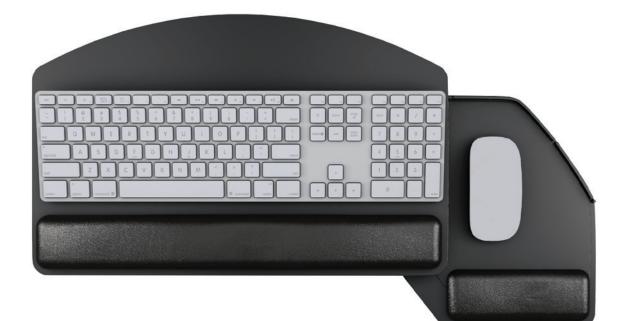

## PL215

swivel mouse-below keyboard platform

## Product specs

- Includes:
  - Gel palm rests
  - Mouse pad
  - Mouse guards
  - Cord management clips
- Designed to complement radius corner worksurfaces, yet offers universal fit on virtually and worksurface shape
- Accommodates left or right-handed users
- Palm rest for both keying and mousing
- 18.8" platform with a swivel-below mousing platform
- The space-saving swivel mouse design allows for keyboard storage where space is limited
- Made from black 0.3" thin phenolic
- Warranty:
  - 15 yr. platform
  - 2 yr. palm rest/mouse pad