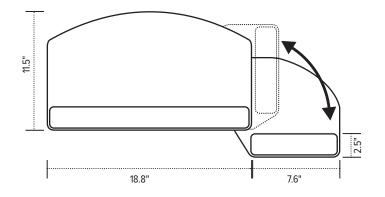

## Product specs

- Includes:
  - Gel palm rests
  - Mouse pad
  - Mouse guards
  - Cord management clips
- Designed to complement radius corner worksurfaces, yet offers universal fit on virtually and worksurface shape
- Accommodates left or right-handed users
- Palm rest for both keying and mousing
- 18.8" platform with a swivel-below mousing platform
- The space-saving swivel mouse design allows for keyboard storage where space is limited
- Made from black 0.3" thin phenolic
- Warranty:
  - 15 yr. platform
  - 2 yr. palm rest/mouse pad