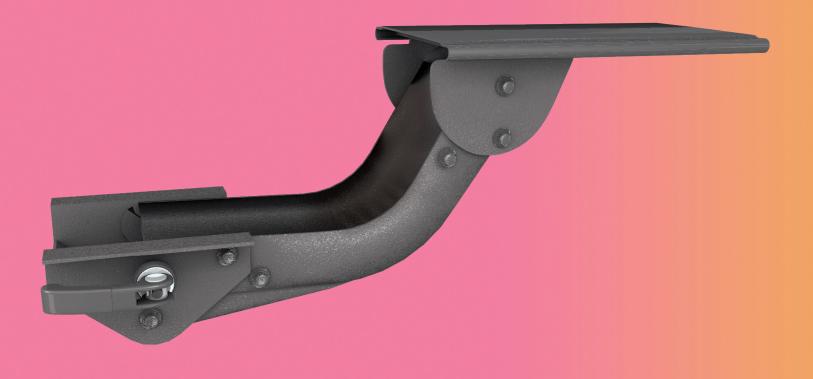

## esi | work gear

articulating arm

Feljowes s

## Product specs

Lift-and-lock articulating arms provide quick and easy height adjustment. To position the platform to the desired height, simply tilt the platform up, then raise or lower. Release the platform and the arm will lock into place.

- Lift-and-lock height adjustment
- 17.8" glide track (platform may not fully retract in its stored position)
- No minimum clearance required for full retraction
- ±15° tilt adjustment
- 7.0" height adjustment range
  - 2.5" above track | 4.5" below track
- 360° glide track rotation
- Positions flush with the worksurface
- Release handle for independent tilt adjustment
- Warranty: 15 yr.