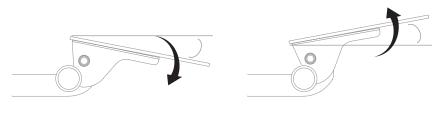

## AA330

Positive tilt

Negative tilt

- Lift-and-lock height adjustment
- 17.8" glide track (platform may not fully retract in its stored position)
- No minimum clearance required for full retraction
- ±15° tilt adjustment
- 7.0" height adjustment range
  - 2.5" above track | 4.5" below track
- 360° glide track rotation
- Positions flush with the worksurface
- Release handle for independent tilt adjustment
- Warranty: 15 yr.