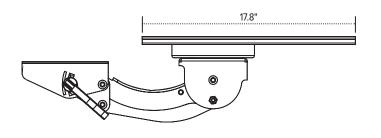

- Lift-and-lock height adjustment
- 17.8" glide track (platform may not fully retract in its stored position)
- No minimum clearance required for full retraction
- ±15° tilt adjustment
- 7.0" height adjustment range
  - 2.5" above track | 4.5" below track
- 360° glide track rotation
- Positions flush with the worksurface
- Release handle for independent tilt adjustment
- Warranty: 15 yr.