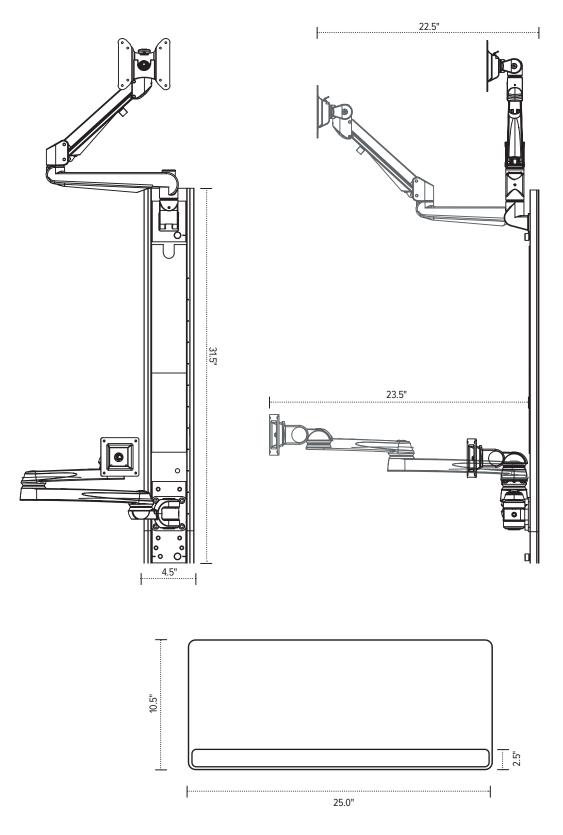

## Product specs

- Includes:
  - Track covers to conceal cords
  - (1) One 31.5" aluminum alloy wall track
  - Edge® monitor arm
  - Keyboard platform
- Keyboard arm and monitor arm can be
  positioned anywhere along the wall track
- For left or right-handed users
- · Keyboard tray folds up or down to save space
- 6.5 lbs.–17.6 lbs. monitor weight range
- 12.5" monitor arm height adjustment range
- 22.5" monitor arm extension
- 24.9"w x 10.6"d keyboard dimensions
- 23.0" keyboard arm extension
- Warranty: 15 yrs. (structural)/ 2 yrs. (palm rest/mouse pad)