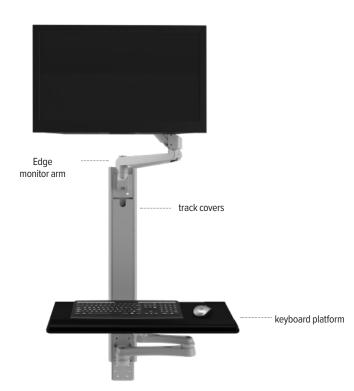

## Product specs

- Includes:
  - Track covers to conceal cords
  - (1) One 31.5" aluminum alloy wall track
  - Edge® monitor arm
  - Keyboard platform
- Keyboard arm and monitor arm can be
  positioned anywhere along the wall track
- For left or right-handed users
- · Keyboard tray folds up or down to save space
- 6.5 lbs.–17.6 lbs. monitor weight range
- 12.5" monitor arm height adjustment range
- 22.5" monitor arm extension
- 24.9"w x 10.6"d keyboard dimensions
- 23.0" keyboard arm extension
- Warranty: 15 yrs. (structural)/ 2 yrs. (palm rest/mouse pad)