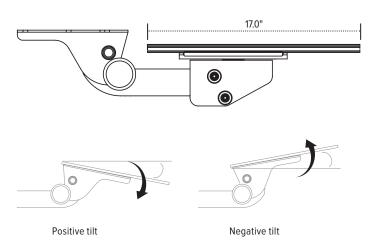

## **Product specs**

- Recommended for straight edge worksurfaces
- PL003-25 keyboard platform\*
- 25.0" rectangle keyboard platform
- · Accommodates left or right handed users
- · AA260 Articulating Arm
- 17.0" glide track
- ±15° tilt
- · Spring assisted height adjustment
- 6.3" height adjustment range
  - 1.3" above track | 5.0" below track
- 360° rotation
- · Positions flush with worksurface
- · Warranty:
  - 15 yr. articulating arm/platform
  - 2 yr. palm rest/mouse pad