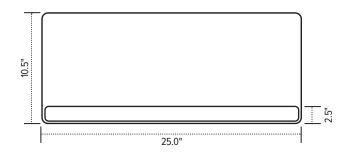

## **Product specs**

- Recommended for straight edge worksurfaces
- PL003-25 keyboard platform\*
- 25.0" rectangle keyboard platform
- · Accommodates left or right handed users
- · AA260 Articulating Arm
- 17.0" glide track
- ±15° tilt
- · Spring assisted height adjustment
- 6.3" height adjustment range
  - 1.3" above track | 5.0" below track
- 360° rotation
- · Positions flush with worksurface
- · Warranty:
  - 15 yr. articulating arm/platform
  - 2 yr. palm rest/mouse pad