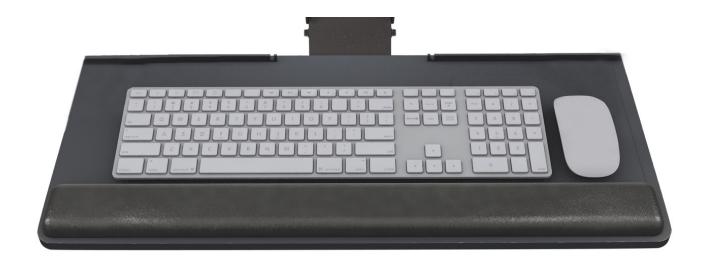

## **Product specs**

- Recommended for straight edge worksurfaces
- PL003-25 keyboard platform\*
- 25.0" rectangle keyboard platform
- · Accommodates left or right handed users
- · AA260 Articulating Arm
- 17.0" glide track
- ±15° tilt
- · Spring assisted height adjustment
- 6.3" height adjustment range
  - 1.3" above track | 5.0" below track
- 360° rotation
- · Positions flush with worksurface
- · Warranty:
  - 15 yr. articulating arm/platform
  - 2 yr. palm rest/mouse pad