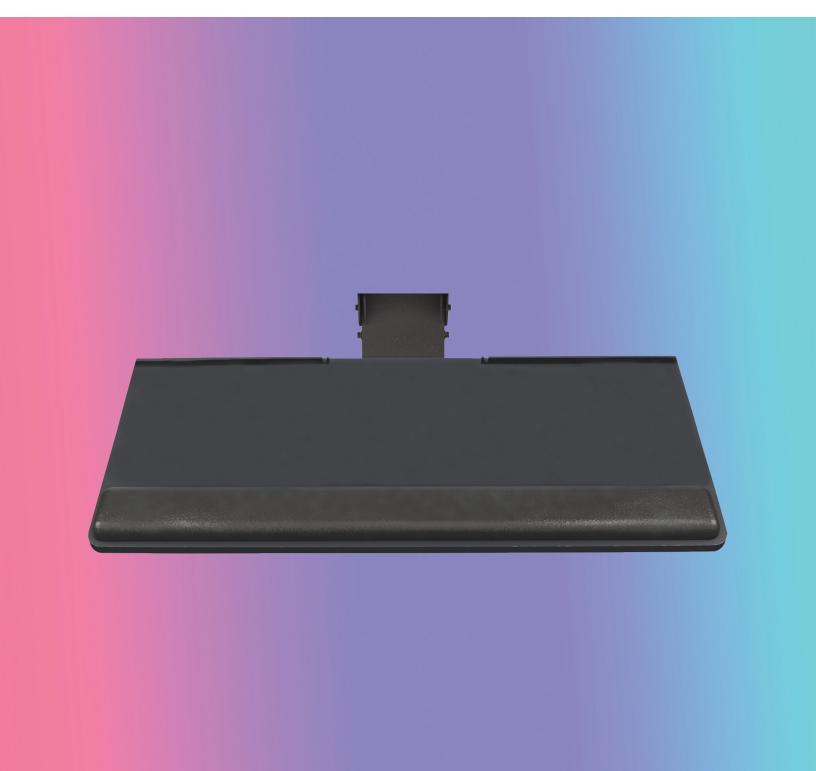

## **Product specs**

- Recommended for straight edge worksurfaces
- PL003-25 keyboard platform\*
- 25.0" rectangle keyboard platform
- · Accommodates left or right handed users
- · AA260 Articulating Arm
- 17.0" glide track
- ±15° tilt
- · Spring assisted height adjustment
- 6.3" height adjustment range
  - 1.3" above track | 5.0" below track
- 360° rotation
- · Positions flush with worksurface
- · Warranty:
  - 15 yr. articulating arm/platform
  - 2 yr. palm rest/mouse pad