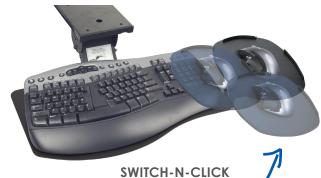

## PL217NAT SWITCH-N-CLICK

## **MOUSE IN LINE**

Mouse can be positioned in direct line with the keyboard at either mouseabove height or platform height.

## **MOUSE OVER**

Mouse can be positioned over the 10-key to decrease reach.

## **MOUSE FORWARD**

Mouse can be positioned closer to the body for improved ergonomic comfort at either mouse-above height or platform height.

- All platforms include gel palm rests, mouse pad, mouse guards and cord management clips at no extra charge.
- Reversible design; mouse platform clicks in left or right side - no tools required
- Independent tilt and swivel mousing platform
- Made from black ¼" thin phenolic for maximum knee clearance

MODEL # V29 LIST PRICE

\$190

Mouse platform can be used in 3 different positions.

PL217NAT