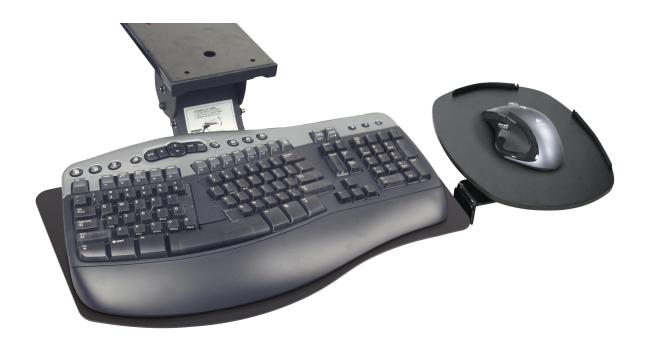

## PL217NAT SWITCH-N-CLICK

MODEL # V29 LIST PRICE

\$190

Mouse platform can be used in 3 different positions.

PL217NAT