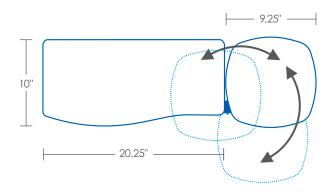

## **MOUSE IN LINE**

Mouse can be positioned in direct line with the keyboard at either mouseabove height or platform height.

## **MOUSE OVER**

Mouse can be positioned over the 10-key to decrease reach.

## **MOUSE FORWARD**

Mouse can be positioned closer to the body for improved ergonomic comfort at either mouse-above height or platform height.

- All platforms include gel palm rests, mouse pad, mouse guards and cord management clips at no extra charge.
- Reversible design; mouse platform clicks in left or right side - no tools required
- Independent tilt and swivel mousing platform
- Made from black ¼" thin phenolic for maximum knee clearance

MODEL # V29 LIST PRICE

\$190

Mouse platform can be used in 3 different positions.

PL217NAT