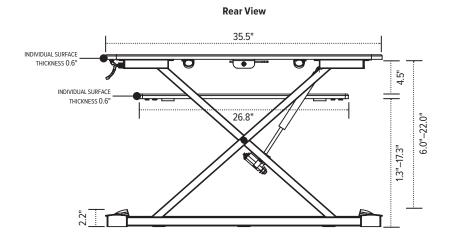

## **Product Specs**

- Pneumatic height adjustment
- Weight adjustable counterbalance pneumatic lift capability; built-in tension adjustment
- · Weight capacity: 35 lbs.
- 16.0" height adjustment range
  - Retracted height: 6.0"
  - Extension height: 22.0"
- 35.5"w x 21.0"d top platform
- 26.8"w x 10.5"d keyboard platform
- 1.75" keyboard platform depth adjustment range upon installation
- 24.0" min. worksurface depth
- · Sits atop worksurface
- · Integrated cable management
- Precision positioning moves all of the workstation essentials in one fluid motion, stopping at any point along the way
- · One-handed operation
- · Arrives fully assembled
- Arrives with weight tension pre-set to lift 22 lbs.
- Ratchet wrench included for easy weight tension adjustment with integrated tool storage
- Worksurface and keyboard platform move simultaneously
- Straight vertical travel increases stability and security of work gear and technology
- Large worksurface and keyboard platform for enhanced user comfort
- Compatible with any Edge®, Evolve, or Eppa™ single or dual monitor arm (monitor arms sold separately)
- · Warranty: 5 yr.