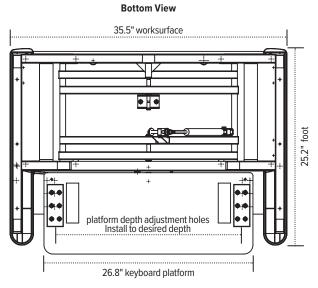

## **Product Specs**

- Pneumatic height adjustment
- Weight adjustable counterbalance pneumatic lift capability; built-in tension adjustment
- · Weight capacity: 35 lbs.
- 16.0" height adjustment range
  - Retracted height: 6.0"
  - Extension height: 22.0"
- 35.5"w x 21.0"d top platform
- 26.8"w x 10.5"d keyboard platform
- 1.75" keyboard platform depth adjustment range upon installation
- 24.0" min. worksurface depth
- · Sits atop worksurface
- · Integrated cable management
- Precision positioning moves all of the workstation essentials in one fluid motion, stopping at any point along the way
- · One-handed operation
- · Arrives fully assembled
- Arrives with weight tension pre-set to lift 22 lbs.
- Ratchet wrench included for easy weight tension adjustment with integrated tool storage
- Worksurface and keyboard platform move simultaneously
- Straight vertical travel increases stability and security of work gear and technology
- Large worksurface and keyboard platform for enhanced user comfort
- Compatible with any Edge®, Evolve, or Eppa™ single or dual monitor arm (monitor arms sold separately)
- · Warranty: 5 yr.