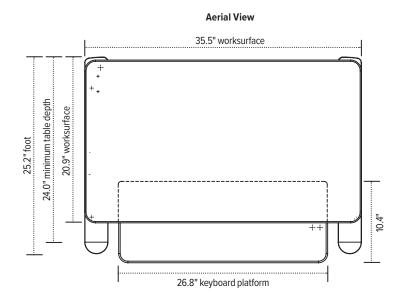

## **Product Specs**

- Pneumatic height adjustment
- Weight adjustable counterbalance pneumatic lift capability; built-in tension adjustment
- · Weight capacity: 35 lbs.
- 16.0" height adjustment range
  - Retracted height: 6.0"
  - Extension height: 22.0"
- 35.5"w x 21.0"d top platform
- 26.8"w x 10.5"d keyboard platform
- 1.75" keyboard platform depth adjustment range upon installation
- 24.0" min. worksurface depth
- · Sits atop worksurface
- · Integrated cable management
- Precision positioning moves all of the workstation essentials in one fluid motion, stopping at any point along the way
- · One-handed operation
- · Arrives fully assembled
- Arrives with weight tension pre-set to lift 22 lbs.
- Ratchet wrench included for easy weight tension adjustment with integrated tool storage
- Worksurface and keyboard platform move simultaneously
- Straight vertical travel increases stability and security of work gear and technology
- Large worksurface and keyboard platform for enhanced user comfort
- Compatible with any Edge®, Evolve, or Eppa™ single or dual monitor arm (monitor arms sold separately)
- · Warranty: 5 yr.