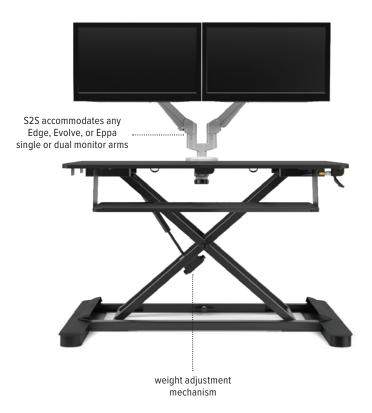

## **Product Specs**

- Pneumatic height adjustment
- Weight adjustable counterbalance pneumatic lift capability; built-in tension adjustment
- · Weight capacity: 35 lbs.
- 16.0" height adjustment range
  - Retracted height: 6.0"
  - Extension height: 22.0"
- 35.5"w x 21.0"d top platform
- 26.8"w x 10.5"d keyboard platform
- 1.75" keyboard platform depth adjustment range upon installation
- 24.0" min. worksurface depth
- · Sits atop worksurface
- · Integrated cable management
- Precision positioning moves all of the workstation essentials in one fluid motion, stopping at any point along the way
- · One-handed operation
- · Arrives fully assembled
- Arrives with weight tension pre-set to lift 22 lbs.
- Ratchet wrench included for easy weight tension adjustment with integrated tool storage
- Worksurface and keyboard platform move simultaneously
- Straight vertical travel increases stability and security of work gear and technology
- Large worksurface and keyboard platform for enhanced user comfort
- Compatible with any Edge®, Evolve, or Eppa™ single or dual monitor arm (monitor arms sold separately)
- · Warranty: 5 yr.