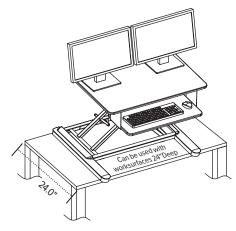

## **Product Specs**

- Pneumatic height adjustment
- Weight adjustable counterbalance pneumatic lift capability; built-in tension adjustment
- · Weight capacity: 35 lbs.
- 16.0" height adjustment range
  - Retracted height: 6.0"
  - Extension height: 22.0"
- 35.5"w x 21.0"d top platform
- 26.8"w x 10.5"d keyboard platform
- 1.75" keyboard platform depth adjustment range upon installation
- 24.0" min. worksurface depth
- · Sits atop worksurface
- · Integrated cable management
- Precision positioning moves all of the workstation essentials in one fluid motion, stopping at any point along the way
- · One-handed operation
- · Arrives fully assembled
- Arrives with weight tension pre-set to lift 22 lbs.
- Ratchet wrench included for easy weight tension adjustment with integrated tool storage
- Worksurface and keyboard platform move simultaneously
- Straight vertical travel increases stability and security of work gear and technology
- Large worksurface and keyboard platform for enhanced user comfort
- Compatible with any Edge®, Evolve, or Eppa™ single or dual monitor arm (monitor arms sold separately)
- · Warranty: 5 yr.