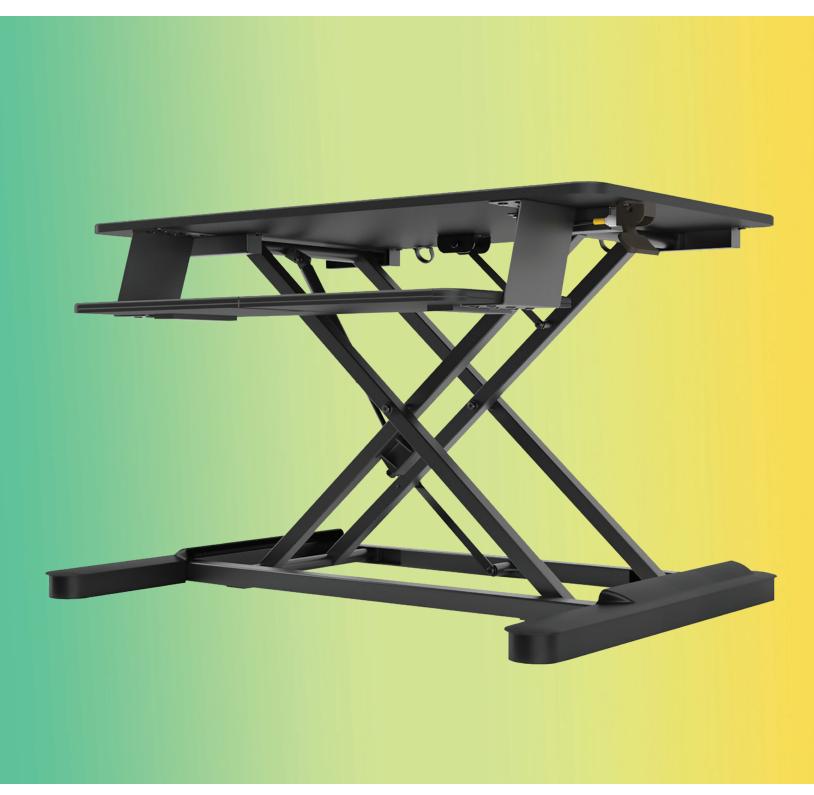

## **Product Specs**

- Pneumatic height adjustment
- Weight adjustable counterbalance pneumatic lift capability; built-in tension adjustment
- · Weight capacity: 35 lbs.
- 16.0" height adjustment range
  - Retracted height: 6.0"
  - Extension height: 22.0"
- 35.5"w x 21.0"d top platform
- 26.8"w x 10.5"d keyboard platform
- 1.75" keyboard platform depth adjustment range upon installation
- 24.0" min. worksurface depth
- · Sits atop worksurface
- · Integrated cable management
- Precision positioning moves all of the workstation essentials in one fluid motion, stopping at any point along the way
- · One-handed operation
- · Arrives fully assembled
- Arrives with weight tension pre-set to lift 22 lbs.
- Ratchet wrench included for easy weight tension adjustment with integrated tool storage
- Worksurface and keyboard platform move simultaneously
- Straight vertical travel increases stability and security of work gear and technology
- Large worksurface and keyboard platform for enhanced user comfort
- Compatible with any Edge®, Evolve, or Eppa™ single or dual monitor arm (monitor arms sold separately)
- · Warranty: 5 yr.