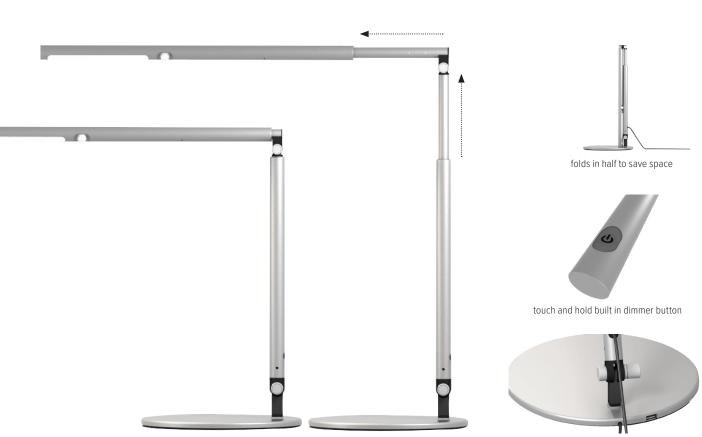

telescopes at two points

# Lustre telescoping LED task light

Extended

### Retracted