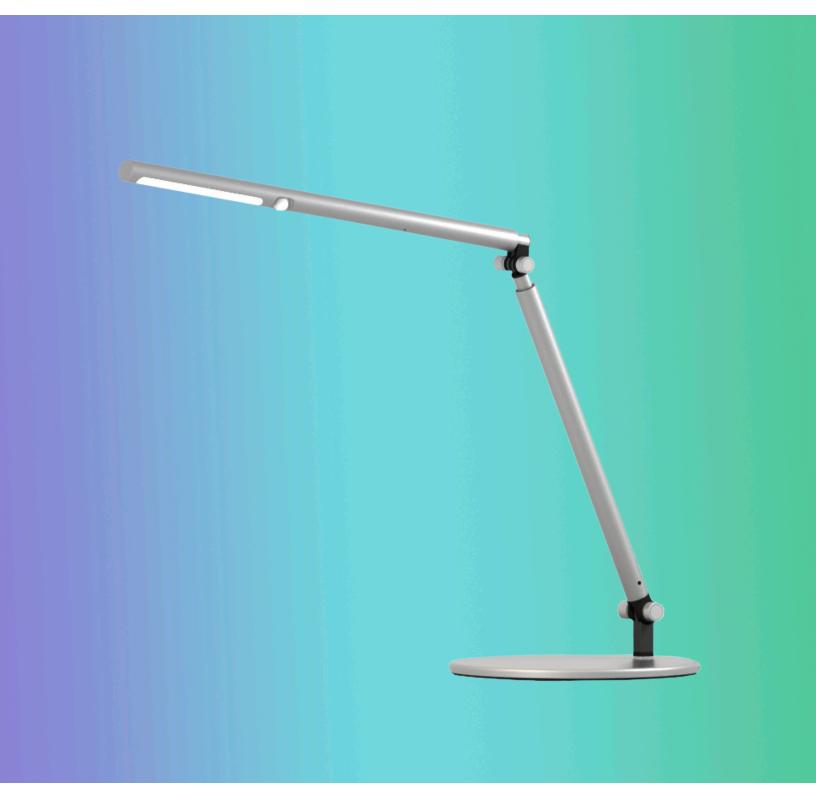

## Lustre

telescoping LED task light

## Lustre

### telescoping LED task light

### Product Specs -

• Color temperature: 3500K

• Lumens: 350

• CRI: 83

• 6W

• Lamp life: 50,000 hours

• 8-hr shut-off feature

- 180° rotation at light source and lamp arm
- 360° rotation on base
- Touch and hold built-in dimmer with three brightness settings

- Telescoping arm and head
- Integrated occupancy sensor
  - Light turns off after 15 minutes of detecting no motion
- USB charging port
- Cord length: 12'
- Warranty:
  - 15 yr. Structural
  - 1 yr. LED transformer
- · Available on GSA contract