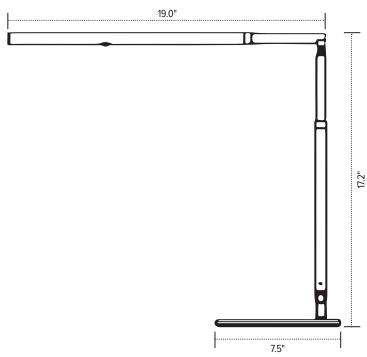

# esi | work gear



## Lustre

telescoping LED task light



## Lustre

### telescoping LED task light

### Product Specs -

• Color temperature: 3500K

• Lumens: 350

• CRI: 83

• 6W

• Lamp life: 50,000 hours

• 8-hr shut-off feature

- 180° rotation at light source and lamp arm
- 360° rotation on base
- Touch and hold built-in dimmer with three brightness settings

- Telescoping arm and head
- Integrated occupancy sensor
  - Light turns off after 15 minutes of detecting no motion
- USB charging port
- Cord length: 12'
- Warranty:
  - 15 yr. Structural
  - 1 yr. LED transformer
- · Available on GSA contract

telescopes at two points

### Model #

LUSTRE-SLV

USTRE-WHT







USB charging port

# Lustre telescoping LED task light

Extended



### Retracted