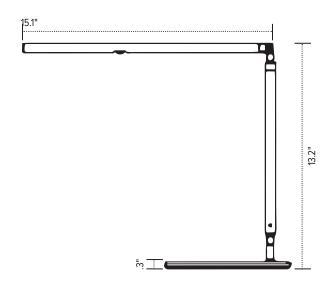

# esi | work gear



## Lustre

telescoping LED task light



## Lustre

### telescoping LED task light

### Product Specs -

• Color temperature: 3500K

• Lumens: 350

• CRI: 83

• 6W

• Lamp life: 50,000 hours

• 8-hr shut-off feature

- 180° rotation at light source and lamp arm
- 360° rotation on base
- Touch and hold built-in dimmer with three brightness settings

- Telescoping arm and head
- Integrated occupancy sensor
  - Light turns off after 15 minutes of detecting no motion
- USB charging port
- Cord length: 12'
- Warranty:
  - 15 yr. Structural
  - 1 yr. LED transformer
- · Available on GSA contract

telescopes at two points

### Model #

LUSTRE-SLV

USTRE-WHT







USB charging port

# Lustre telescoping LED task light

Extended



### Retracted