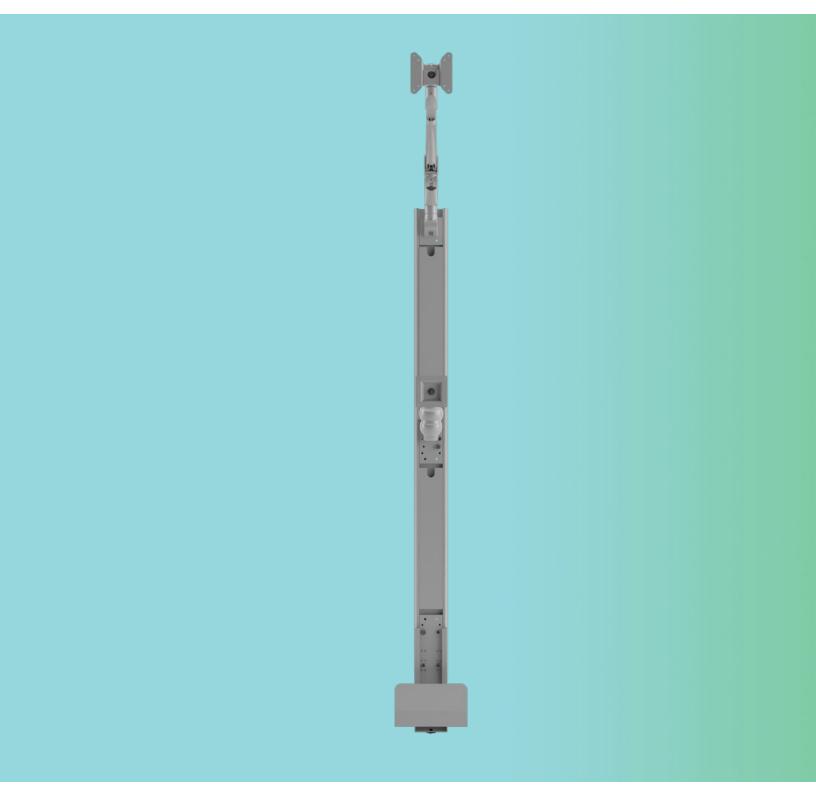

#### **Product specs**

- · Includes:
  - Track covers to conceal cords
  - (2) Two 31.5" aluminum alloy wall tracks (63" total)
  - Edge® monitor arm
  - Keyboard platform
  - PAC-CPUMINI CPU holder
- Keyboard arm and monitor arm can be positioned anywhere along the wall track
- · For left or right-handed users
- · Keyboard tray folds up or down to save space
- 6.5 lbs.–17.6 lbs. monitor weight range
- 12.5" monitor arm height adjustment range
- 22.5" monitor arm extension
- 24.9"w x 10.6"d keyboard dimensions
- 23.0" keyboard arm extension
- · Warranty:
  - 15 yrs. structural
  - 2 yrs. palm rest/mouse pad