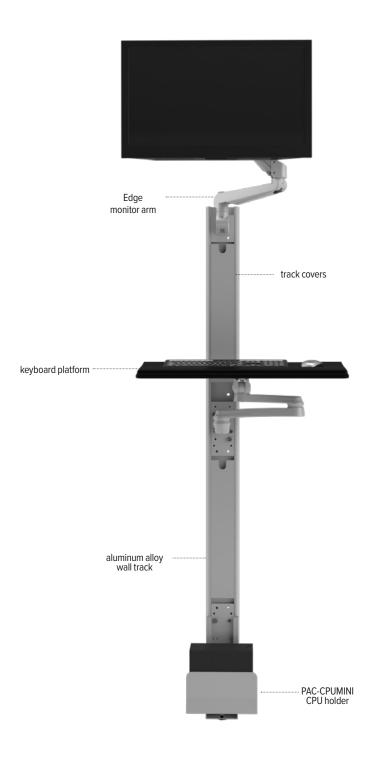

#### **Product specs**

- · Includes:
  - Track covers to conceal cords
  - (2) Two 31.5" aluminum alloy wall tracks (63" total)
  - Edge® monitor arm
  - Keyboard platform
  - PAC-CPUMINI CPU holder
- Keyboard arm and monitor arm can be positioned anywhere along the wall track
- · For left or right-handed users
- · Keyboard tray folds up or down to save space
- 6.5 lbs.–17.6 lbs. monitor weight range
- 12.5" monitor arm height adjustment range
- 22.5" monitor arm extension
- 24.9"w x 10.6"d keyboard dimensions
- 23.0" keyboard arm extension
- · Warranty:
  - 15 yrs. structural
  - 2 yrs. palm rest/mouse pad