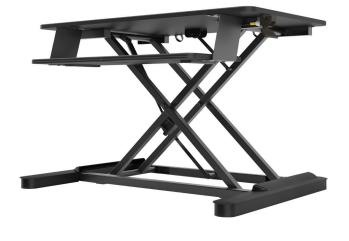

## S2S now available to ship in 48 hours on GSA contract

S2S quickly converts a fixed height desk to an active, height adjustable workstation. Featuring two platforms, one for a keyboard and mouse, and the other for a laptop or up to two monitors. The S2S moves all of the workstation essentials in one fluid motion, stopping at any point along the way.

## S2S sit-to-stand workstation

- Ships fully assembled, no installation required
- One-handed operation
- Weight adjustable counterbalance pneumatic lift capability; built-in tension adjustment
- Worksurface and keyboard platform move simultaneously
- Product dimensions: 21"d x 35.5"w can be used on worksurfaces 24"d x 36"w
- Straight vertical travel increases stability and security of work tools and technology