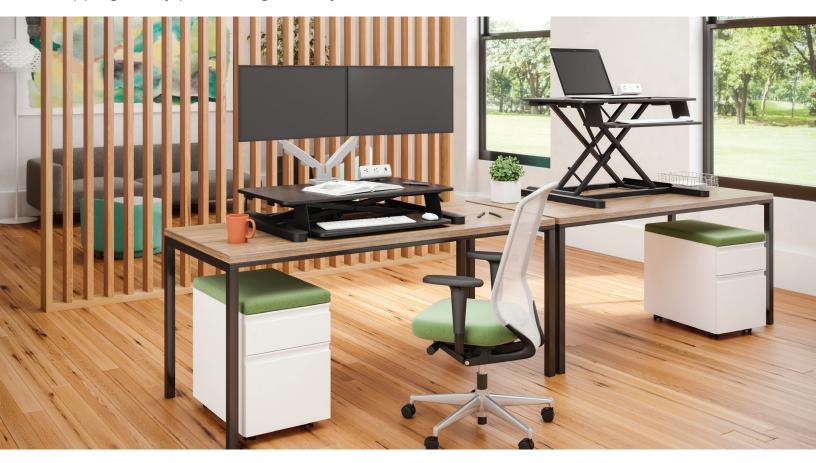

## S2S now available to ship in 48 hours on GSA contract

S2S quickly converts a fixed height desk to an active, height adjustable workstation. Featuring two platforms, one for a keyboard and mouse, and the other for a laptop or up to two monitors. The S2S moves all of the workstation essentials in one fluid motion, stopping at any point along the way.

## S2S sit-to-stand workstation

- Ships fully assembled, no installation required
- One-handed operation
- Weight adjustable counterbalance pneumatic lift capability; built-in tension adjustment
- Worksurface and keyboard platform move simultaneously
- Product dimensions: 21"d x 35.5"w can be used on worksurfaces 24"d x 36"w
- Straight vertical travel increases stability and security of work tools and technology